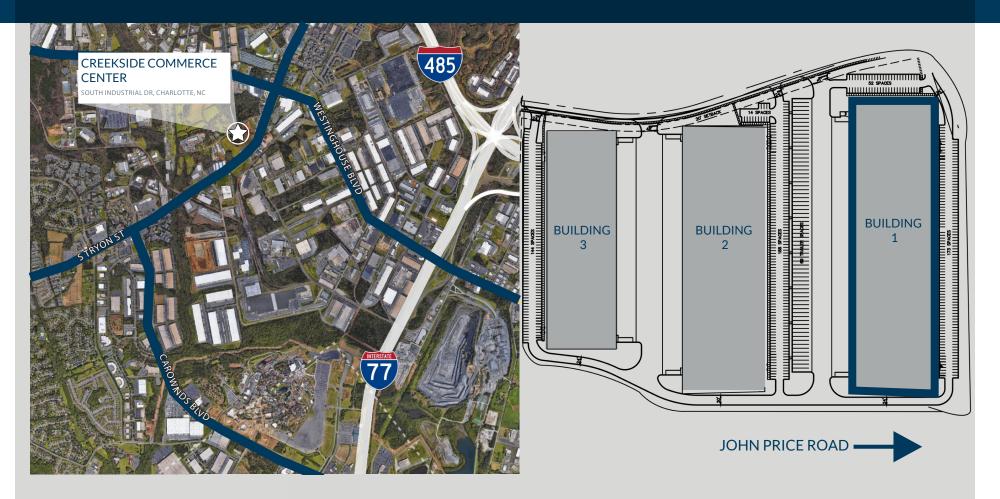

# Location HIGHLIGHTS

- Located in the Westinghouse Submarket
- Approx. 2 miles to I-485
- Approx. 2 miles to I-77
- Approx. 10 miles to I-85
- Approx. 10 miles to Charlotte Int'l Airport