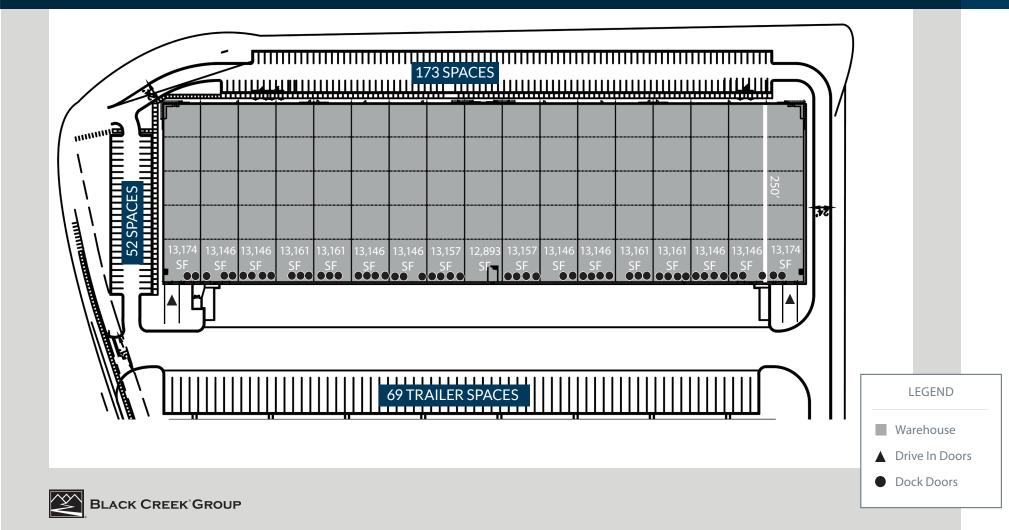

# • Total SF: • Depth: • Auto parking:

- Trailer parking:
- Clear Height:

| 39, | 466-233,4 | ļ, |
|-----|-----------|----|
| 25  | <b>`</b>  |    |

- 250<sup>°</sup> 225
- 69
- 32'
- 38
  - Dock high doors: • Drive in doors:
  - Truck court:
  - Speed bay:
  - Column spacing:
- 52 (9' x 10') 2 (12' x 14')

180' 60'

52'7" x 47'6"

- Single story
- Front park and Rear load
- 60 mil white TPO roof system
- ESFR sprinkler systems
- Concrete floors