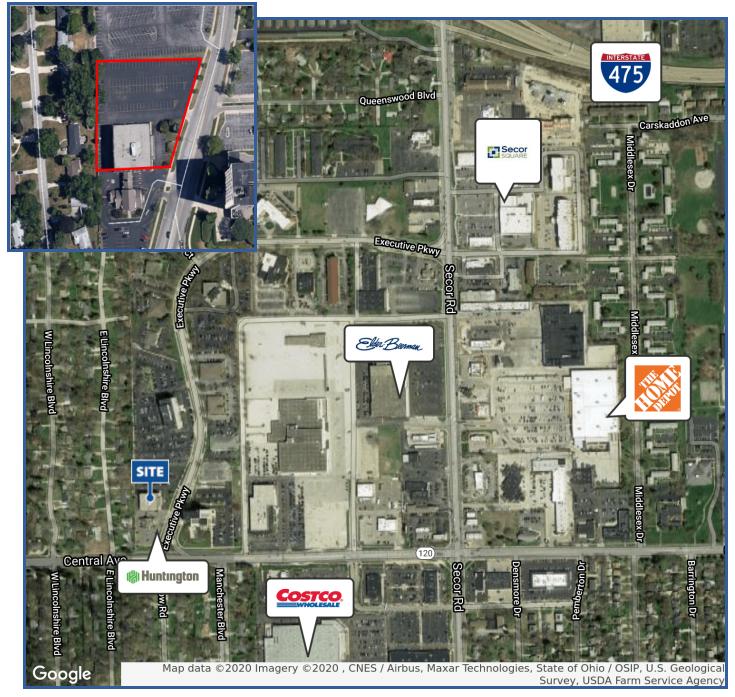

### **LOCATION INFORMATION**

Street Address 3131 Executive Parkway City, State, Zip Toledo, OH 43606 County/Township Lucas

### **PROPERTY HIGHLIGHTS**

- · Centrally located in the Westgate Area
- · 1/2 mile to I-475
- · On site property management to better serve tenants
- · All tenants in the building are professional organizations