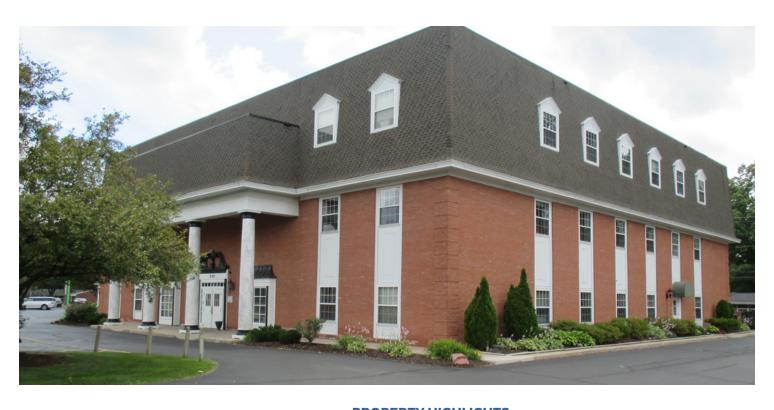

3131 EXECUTIVE PARKWAY, TOLEDO, OH 43606

#### **OFFERING SUMMARY**

Lease Rate: \$14.95 SF (Gross)

Available SF: Suite 200: 3,403 SF

**Building Size:** 34,344 SF

Lot Size: 1.75 Acres

Year Built: 1980

Zoning: Office Commercial

### **PROPERTY HIGHLIGHTS**

- · Centrally located in the Westgate Area
- · 1/2 mile to I-475
- · On site property management to better serve tenants
- · All tenants in the building are professional organizations