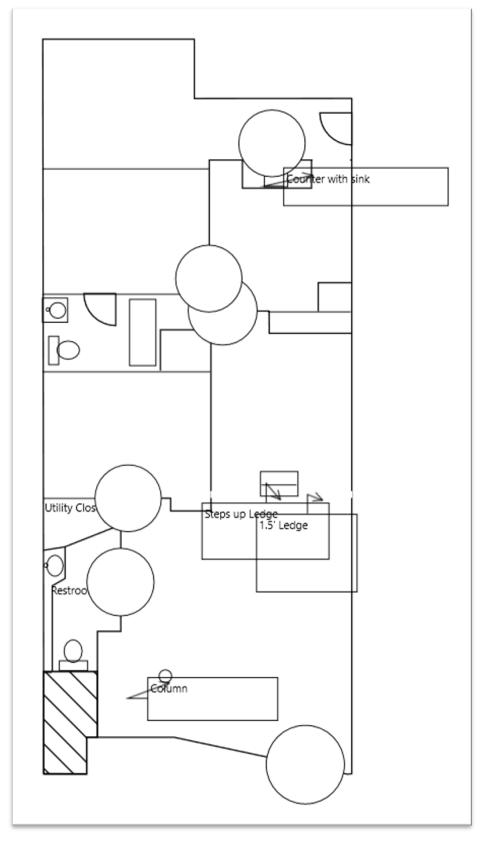

e brokerage firm, this space consists of the 1st floor of a quaint building with 2 apartment units on the 2nd floor. Particulars:

- Space leased directly from landlord
- Fully built-out as professional services office
- Piedmont Avenue frontage
- Mostly open layout
- Zoned CN-1
- Walk Score 96
- Transit Score 51
- Bike Score 71

Tenant responsible for PG&E, trash and a portion of gas (passthrough).



AREA BUSINESS

## All information furnished herein was provided by sources deemed reliable, but no representation is made or implied as to the accuracy thereof. All information herein is offered in good faith, but is subject to errors, omissions, change of price, prior sale, lease or financing, withdrawal without notice, rental or other conditions.

SATELLITE

MAP

**FLOOR PLAN PAGE 2**