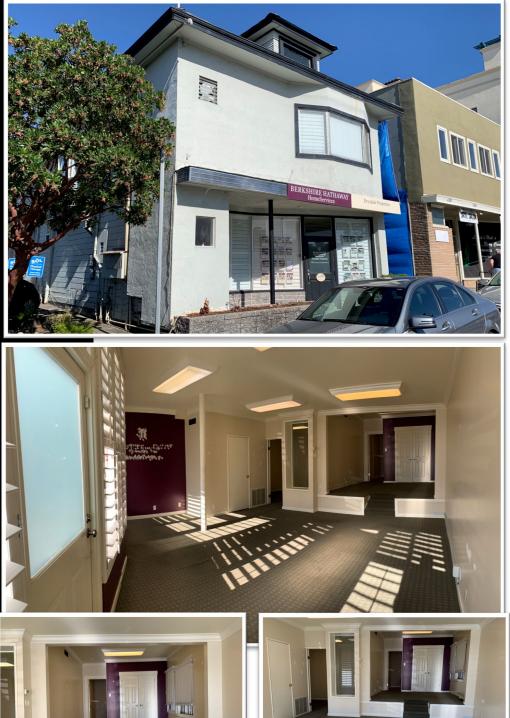

## ±1,100 SF AT \$3.25 PSF MONTHLY

STREET VIEW

**PHOTOS** 

Storefront retail/office space on Piedmont Ave. Currently being used by a real estate brokerage firm, this space consists of the 1st floor of a quaint building with 2 apartment units on the 2nd floor. Particulars:

- Space leased directly from landlord
- Fully built-out as professional services office
- Piedmont Avenue frontage
- Mostly open layout
- Zoned CN-1
- Walk Score 96
- Transit Score 51
- Bike Score 71

Tenant responsible for PG&E, trash and a portion of gas (passthrough).