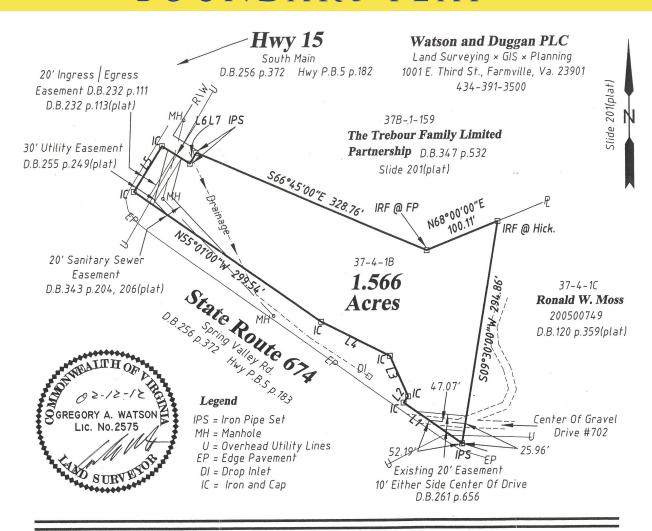

### BOUNDARY PLAT

### Line Table

| LINE | BEARING     | DISTANCE |
|------|-------------|----------|
| L1   | N54°37'44"W | 92.85'   |
| L2   | N35°22′16″E | 10.04    |
| L3   | N23°29′17″W | 58.09'   |
| L4   | N63°11′19″W | 101.11'  |
| L5   | N32°04'58"E | 70.02'   |
| L6   | S57°55′02″E | 43.05'   |
| L7   | N32°04′58″E | 16.60'   |

### 201100628

Town Of Farmville, Prince Edward County, Va.

12006 02-12-12 0' 100' 200' 300'

### Notes

- This survey is subject to any easement of record and other pertinent facts which which a title search might disclose.
- 2. This plat is based on a current field survey.
- 3. See current Zoning Ordinance for setbacks.