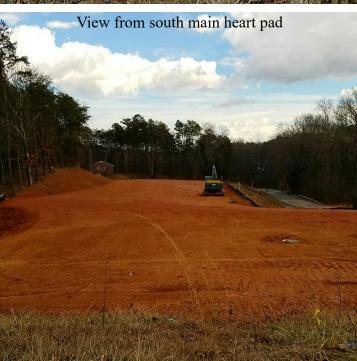

ss the street from Walmart and new Hilton Hotel.
- Longwood student population over 5,000.

### **DEMOGRAPHICS\***

|                    | 1 mile   | 3 miles  | 5 miles  |
|--------------------|----------|----------|----------|
| 2016 Population    | 1,389    | 10,622   | 14,576   |
| Avg. HH Income     | \$57,879 | \$50,022 | \$51,719 |
| Daytime Population | 2,731    | 8,679    | 10,416   |

**Traffic Count** South Main Street: 21,000 VPD

Prince Edward Highway: 8,700 VPD

<sup>\*</sup>Detailed demographics upon request



Brian Bock: 804.864.9788 EXT. 106

brianbock@taylorlongproperties.com

**June Smith:** 804.402.3725

junesmith@taylorlongproperties.com

armville-Padsite Last Modified 04/25







Page 1 of 3

# Taylor Long PROPERTIES Commercial Real Estate



## PROPERTY PHOTOS









Farmville-Padsite

Last Modified 04/25/17

Page 2 of





### BOUNDARY PLAT



### Line Table

| LINE | BEARING     | DISTANCE |
|------|-------------|----------|
| L1   | N54°37'44"W | 92.85'   |
| L2   | N35°22′16″E | 10.04    |
| L3   | N23°29′17″W | 58.09'   |
| L4   | N63°11′19″W | 101.11'  |
| L5   | N32°04'58"E | 70.02'   |
| L6   | S57°55′02″E | 43.05'   |
| L7   | N32°04′58″E | 16.60'   |

### 201100628

Town Of Farmville, Prince Edward County, Va.

12006 02-12-12 0' 100' 200' 300'

### Notes

- This survey is subject to any easement of record and other pertinent facts which which a title search might disclose.
- 2. This plat is based on a current field survey.
- 3. See current Zoning Ordinance for setbacks.

Information contained herein was provided by sources believed to be