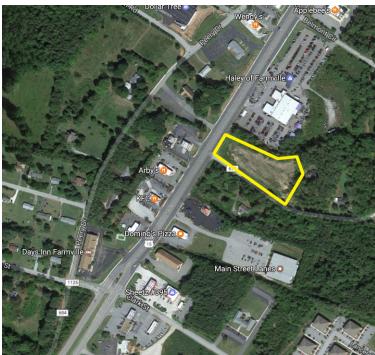

### FARMVILLE PAD SITE

SPRING VALLEY ROAD & S. MAIN STREET RT. 15, FARMVILLE, VA 23901

#### **FEATURES**

- ±1.566 Acres pad site for Sale or Ground Lease.
- Zoned Commercial.
- 70' feet of road frontage on highly traveled South Main Street (Hwy 15).
- Great location in a major retail corridor.
- 20% population increase in the last 20 years.
- County approved for ingress/egress along South Main.
- Pad site ready.
- Across the street from Walmart and new Hilton Hotel.
- Longwood student population over 5,000.

**Traffic Count** South Main Street: 21,000 VPD

Prince Edward Highway: 8,700 VPD

<sup>\*</sup>Detailed demographics upon request

Brian Bock: 804.864.9788 EXT. 106

brianbock@taylorlongproperties.com

**June Smith:** 804.402.3725