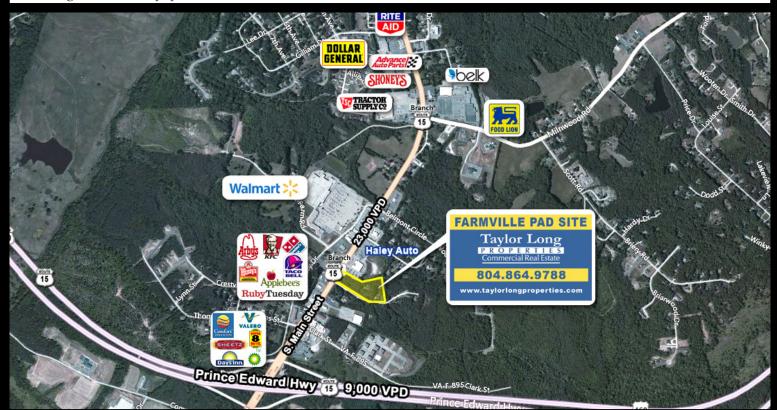

### FARMVILLE PAD SITE

SPRING VALLEY ROAD & S. MAIN STREET RT. 15, FARMVILLE, VA 23901

#### **FEATURES**

- ±1.566 Acres pad site for Sale or Ground Lease.
- Zoned Commercial.
- 70' feet of road frontage on highly traveled South Main Street (Hwy 15).
- Great location in a major retail corridor.
- 20% population increase in the last 20 years.
- County approved for ingress/egress along South Main.
- Pad site ready.
- Across the street from Walmart and new Hilton Hotel.
- Longwood student population over 5,000.

**Traffic Count** South Main Street: 21,000 VPD

Prince Edward Highway: 8,700 VPD

<sup>\*</sup>Detailed demographics upon request

Brian Bock: 804.864.9788 EXT. 106

brianbock@taylorlongproperties.com

**June Smith:** 804.402.3725