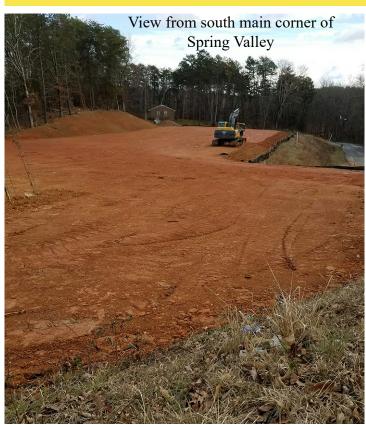

Across the street from Walmart and new Hilton Hotel.
- Longwood student population over 5,000.

### **DEMOGRAPHICS\***

|                    | 1 mile   | 3 miles  | 5 miles  |
|--------------------|----------|----------|----------|
| 2016 Population    | 1,389    | 10,622   | 14,576   |
| Avg. HH Income     | \$57,879 | \$50,022 | \$51,719 |
| Daytime Population | 2,731    | 8,679    | 10,416   |

**Traffic Count** South Main Street: 21,000 VPD

Prince Edward Highway: 8,700 VPD

<sup>\*</sup>Detailed demographics upon request



Brian Bock: 804.864.9788 EXT. 106

brianbock@taylorlongproperties.com

**June Smith:** 804.402.3725

junesmith@taylorlongproperties.com

armville-Padsite Last Modified 04/25







Page 1 of 3

# Taylor Long PROPERTIES Commercial Real Estate



## PROPERTY PHOTOS









Farmville-Padsite

Last Modified 04/25/17

Page 2 of





### BOUNDARY PLAT



### Line Table

| LINE | BEARING     | DISTANCE |
|------|-------------|----------|
| L1   | N54°37'44"W | 92.85'   |
| L2   | N35°22′16″E | 10.04    |
| L3   | N23°29′17″W | 58.09'   |
| L4   | N63°11′19″W | 101.11'  |
| L5   | N32°04'58"E | 70.02'   |
| L6   | S57°55′02″E | 43.05'   |
| L7   | N32°04′58″E | 16.60'   |

### 201100628

Town Of Farmville, Prince Edward County, Va.

12006 02-12-12 0' 100' 200' 300'

### Notes

- This survey is subject to any easement of record and other pertinent facts which which a title search might disclose.
- 2. This plat is based on a current field survey.
- 3. See current Zoning Ordinance for setbacks.

Information contained herein was provided by sources believed to