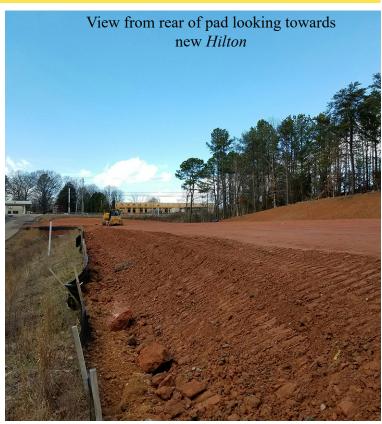

ross the street from Walmart and new Hilton Hotel.
- Longwood student population over 5,000.

### **DEMOGRAPHICS\***

|                    | 1 mile   | 3 miles  | 5 miles  |
|--------------------|----------|----------|----------|
| 2016 Population    | 1,389    | 10,622   | 14,576   |
| Avg. HH Income     | \$57,879 | \$50,022 | \$51,719 |
| Daytime Population | 2,731    | 8,679    | 10,416   |

**Traffic Count** South Main Street: 21,000 VPD

Prince Edward Highway: 8,700 VPD

<sup>\*</sup>Detailed demographics upon request



Brian Bock: 804.864.9788 EXT. 106

brianbock@taylorlongproperties.com

**June Smith:** 804.402.3725

junesmith@taylorlongproperties.com

armville-Padsite Last Modified 04/25







Page 1 of 3

# Taylor Long PROPERTIES Commercial Real Estate



## PROPERTY PHOTOS









Farmville-Padsite

Last Modified 04/25/17

Page 2 of





### BOUNDARY PLAT



### Line Table

| LINE | BEARING     | DISTANCE |
|------|-------------|----------|
| L1   | N54°37'44"W | 92.85'   |
| L2   | N35°22′16″E | 10.04    |
| L3   | N23°29′17″W | 58.09'   |
| L4   | N63°11′19″W | 101.11'  |
| L5   | N32°04'58"E | 70.02'   |
| L6   | S57°55′02″E | 43.05'   |
| L7   | N32°04′58″E | 16.60'   |

### 201100628

Town Of Farmville, Prince Edward County, Va.

12006 02-12-12 0' 100' 200' 300'

### Notes

- This survey is subject to any easement of record and other pertinent facts which which a title search might disclose.
- 2. This plat is based on a current field survey.
- 3. See current Zoning Ordinance for setbacks.

Information contained herein was provided by sources believed to b