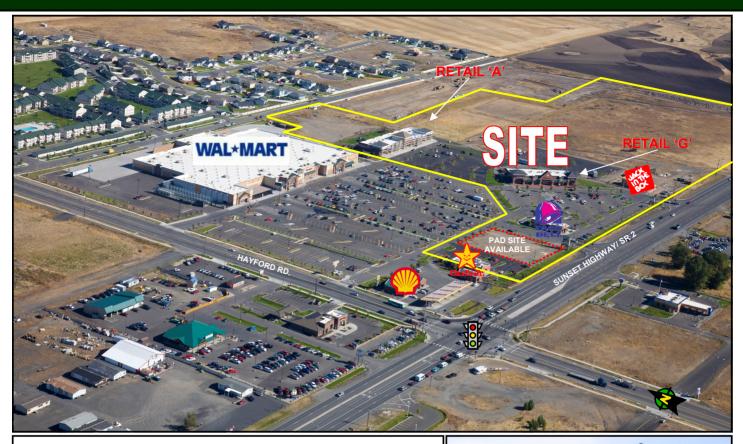

# **Crosspointe Plaza – Airway Heights, WA**

Location: NEC Hayford Road & Sunset Hwy.

**Development Summary (Proposed)** 

Crosspointe Plaza: 34.53 acres (250,000+/- SF of bldg. area)
Cedar Summit Estates: 29.67 acres (416 apartment units)
Sekani at Crosspointe: 69.48 acres (254 homes planned)
Comm./Lt. Ind.: 9.76 acres (64,500+/- SF of bldg. area)

**Average Daily Traffic Counts** 

Sunset Hwy./SR 2 (2004): East - 23,000 West - 24,000 Hayford Rd. (2001/2002): North - 8,100 South - 3,900

## Severely under-retailed market

High growth market on highly traveled Sunset Hwy./SR 2 Surrounded by existing & new residential neighborhoods