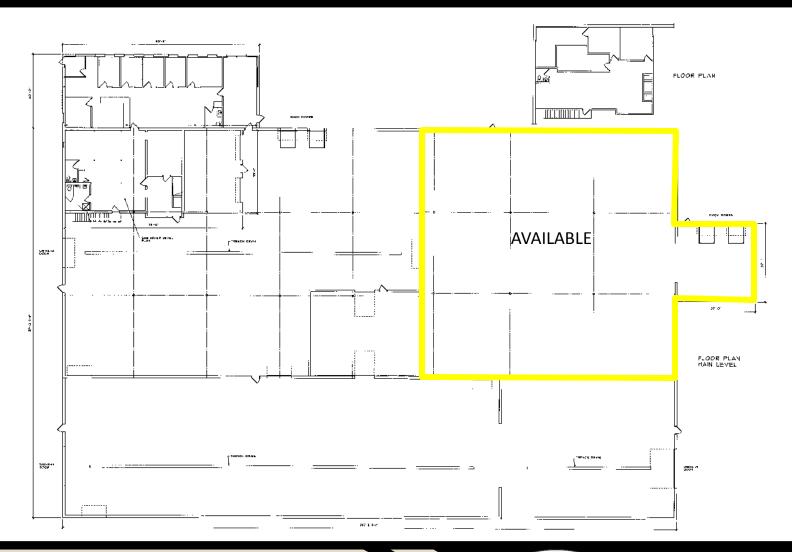

| CONSTRUCTION:                            |
| I-2, General Industrial District                                    | Energy efficient insulated precast walls |
| AREA:                                                               |                                          |
| Quick access to I-35; Airlake Industrial Park, near Airlake Airport |                                          |

DISCLAIMER: The information contained herein is deemed reliable but is not guaranteed. We have not verified its accuracy nor do we make any warranty or representation about it. You and your tax and legal advisors should conduct your own investigation of the property and transaction.



## FORMER ALCORN BEVERAGE FACILITY

**FLOOR PLAN** 

### 7870 218TH STREET WEST, LAKEVILLE, MN 55044



DISCLAIMER: The information contained herein is deemed reliable but is not guaranteed. We have not verified its accuracy nor do we make any warranty or representation about it. You and your tax and legal advisors should conduct your own investigation of the property and transaction.



## FORMER ALCORN BEVERAGE FACILITY



## 7870 218TH STREET WEST, LAKEVILLE, MN 55044



DISCLAIMER: The information contained herein is deemed reliable but is not guaranteed. We have not verified its accuracy nor do we make any warranty or representation about it. You and your tax and legal advisors should conduct your own investigation of the property and transaction.