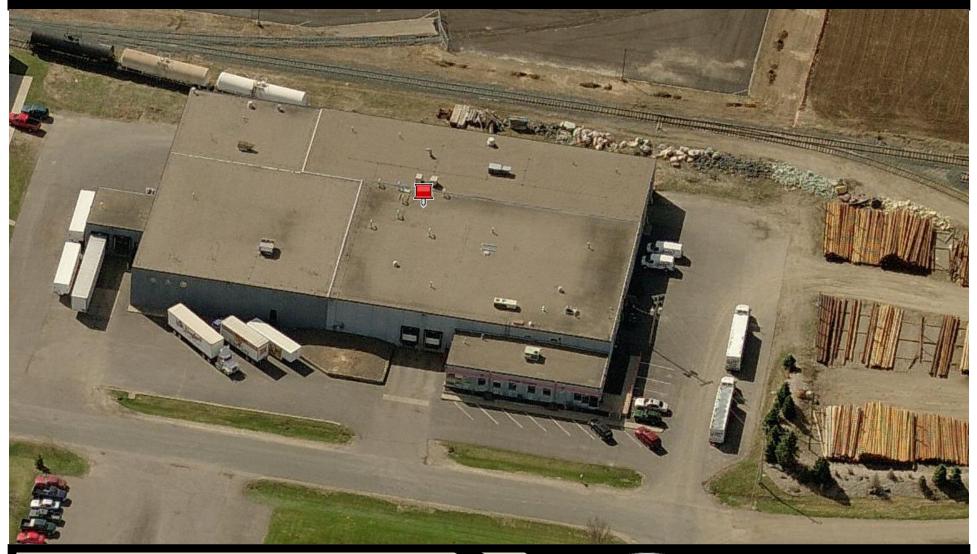

CERRON Commercial Properties, LLC 21476 Grenada Avenue Lakeville, MN 55044 CERRON.com

- Located in the Airlake Industrial Park in Lakeville
- 45,385 Total SF building on 2.75 Acres
- 11,175 SF Warehouse available for lease
- 2 Docks
- Near Airlake Airport & I-35
- Rail Spur
- Outside Storage Permitted

# FORMER ALCORN BEVERAGE FACILITY

### 7870 218TH STREET WEST, LAKEVILLE, MN 55044

DISCLAIMER: The information contained herein is deemed reliable but is not guaranteed. We have not verified its accuracy nor do we make any warranty or representation about it. You and your tax and legal advisors should conduct your own investigation of the property and transaction.

#### FOR LEASE | OFFICE WAREHOUSE

| BUILDING SIZE:                                                      | 45,385 SF                                |
|---------------------------------------------------------------------|------------------------------------------|
| Available Warehouse Square Footage:                                 | 11,175 SF                                |
| Net Rent: \$4,250/month                                             |                                          |
| Operating Expenses: \$2.15/SF (\$2,000/month) Est.                  |                                          |
| Total Rent: \$6,250/month                                           |                                          |
| LOT SIZE:                                                           | RAIL:                                    |
| 2.75 Acres                                                          | Progressive Rail Service Provider        |
| POWER:                                                              | DOCKS:                                   |
| 800 Amp 120/240 3 Phase                                             | 2                                        |
| CLEAR HEIGHT:                                                       | BUILT:                                   |
| 18'                                                                 | 1977                                     |
| ZONING:                                                             | CONSTRUCTION:                            |
| I-2, General Industrial District                                    | Energy efficient insulated precast walls |
| AREA:                                                               |                                          |
| Quick access to I-35; Airlake Industrial Park, near Airlake Airport |                                          |