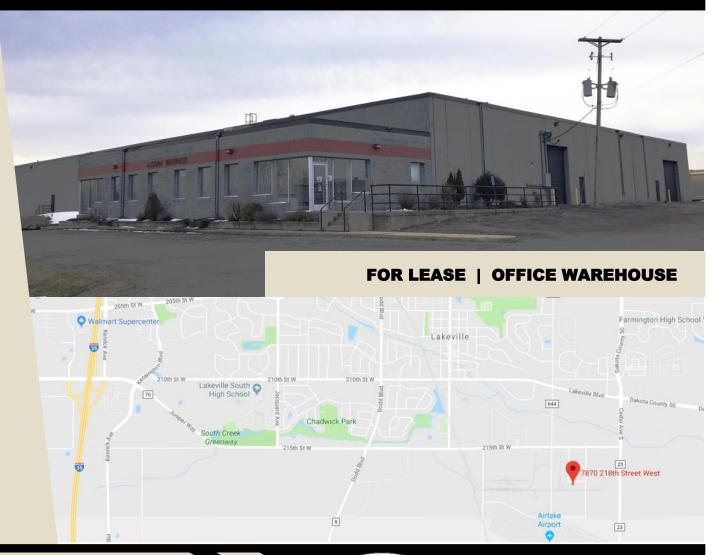

#### FOR LEASE | OFFICE WAREHOUSE

| BUILDING SIZE:                                                      | 45,385 SF                                |
|---------------------------------------------------------------------|------------------------------------------|
| Available Warehouse Square Footage:                                 | 11,175 SF                                |
| Net Rent: \$4,250/month                                             |                                          |
| Operating Expenses: \$2.15/SF (\$2,000/month) Est.                  |                                          |
| Total Rent: \$6,250/month                                           |                                          |
| LOT SIZE:                                                           | RAIL:                                    |
| 2.75 Acres                                                          | Progressive Rail Service Provider        |
| POWER:                                                              | DOCKS:                                   |
| 800 Amp 120/240 3 Phase                                             | 2                                        |
| CLEAR HEIGHT:                                                       | BUILT:                                   |
| 18'                                                                 | 1977                                     |
| ZONING:                                                             | CONSTRUCTION:                            |
| I-2, General Industrial District                                    | Energy efficient insulated precast walls |
| AREA:                                                               |                                          |
| Quick access to I-35; Airlake Industrial Park, near Airlake Airport |                                          |

CERRON Commercial Properties, LLC 21476 Grenada Avenue Lakeville, MN 55044 CERRON.com

- Located in the Airlake Industrial Park in Lakeville
- 45,385 Total SF building on 2.75 Acres
- 11,175 SF Warehouse available for lease
- 2 Docks
- Near Airlake Airport & I-35
- Rail Spur
- Outside Storage Permitted