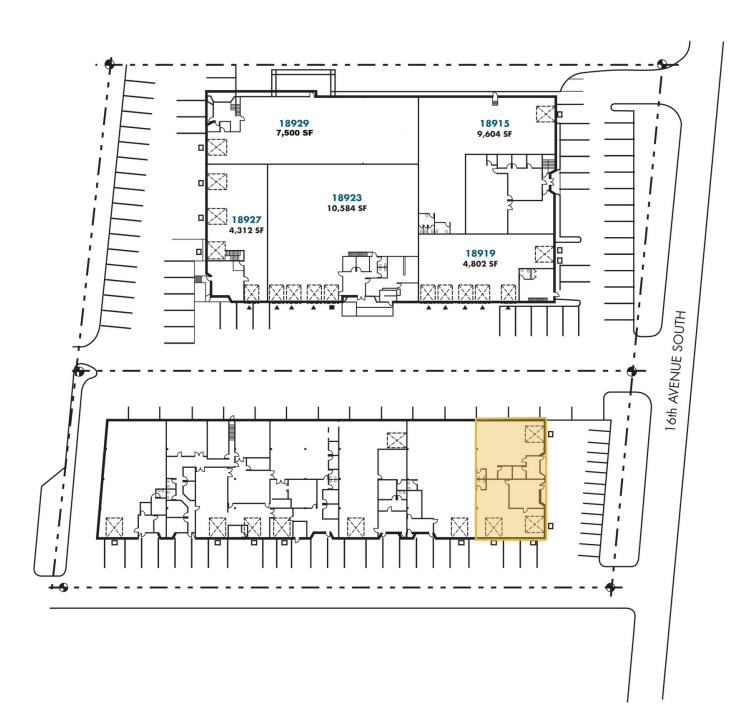

## 16th Avenue Industrial Building

19003 & 19005 16th Avenue South, SeaTac, WA

- 4,250 SF available (847 SF office)
- Divisible to 2,125 SF
- 3 GL loading doors
- 16' clear height
- Available November 1, 2017
- Lease rate:
  - \$0.65 PSF, NNN Shell
  - \$0.85 PSF, NNN Office
  - NNN = \$0.228 PSF