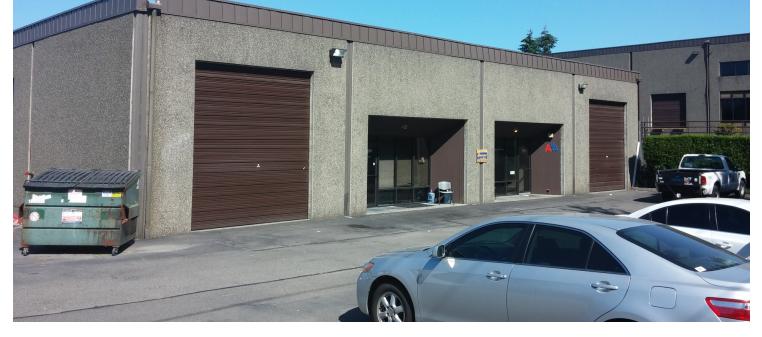

## 16th Avenue Industrial Building

19003 & 19005 16th Avenue South, SeaTac, WA

- 4,250 SF available (847 SF office)
- Divisible to 2,125 SF
- 3 GL loading doors
- 16' clear height
- Available November 1, 2017
- Lease rate:
  - \$0.65 PSF, NNN Shell
  - \$0.85 PSF, NNN Office
  - NNN = \$0.228 PSF