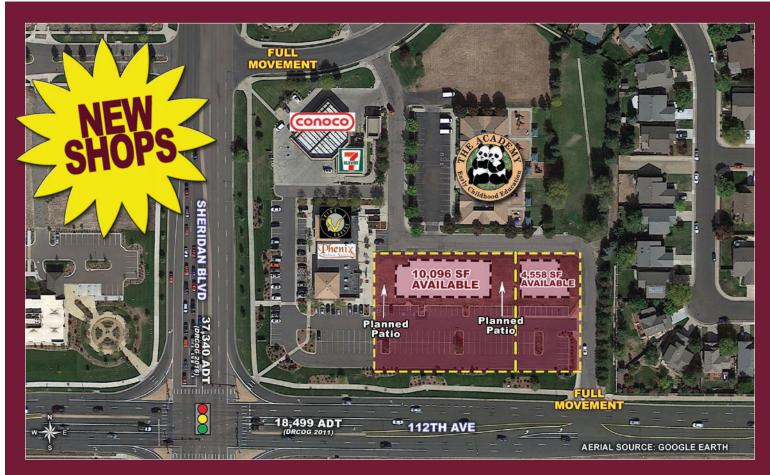

# NEC 112th Avenue & Sheridan Boulevard

#### NEW SHOPS AND PAD SITE AVAILABLE IN WESTMINSTER

## **INFORMATION**

- Finished PAD Site available for Sale, Lease, or Build-to-Suit. Offsites and onsite completed
- New10,096 SF multi-tenant shops coming
- Located at the full turning movement along 112th Avenue with new overpass at Highway 36 connecting with Arista

### **TRAFFICCOUNTS**

On 112th Ave west of Sheridan Blvd 13,957 cars/day
On 112th Ave east of Sheridan Blvd 18,499 cars/day
On Sheridan Blvd north of 112th Ave 37,340 cars/day¹
On Sheridan Blvd north of 104th Ave 38,486 cars/day¹

Source: DRCOG 2011, 12016

- Approximately 250 new multifamily units proposed across the street
- · Total of 2 acres available; can be demised
- Strong residential densities and traffic

| DEMOGRAPHICS      |           |          |          |
|-------------------|-----------|----------|----------|
|                   | 1 MILE    | 3 MILE   | 5 MILE   |
| Est. Population   | 13,397    | 107,306  | 285,627  |
| Avg Household Inc | \$106,310 | \$94,635 | \$84,864 |
| Employees         | 2,840     | 40,147   | 107,873  |
| Businesses        | 290       | 3,824    | 10,123   |