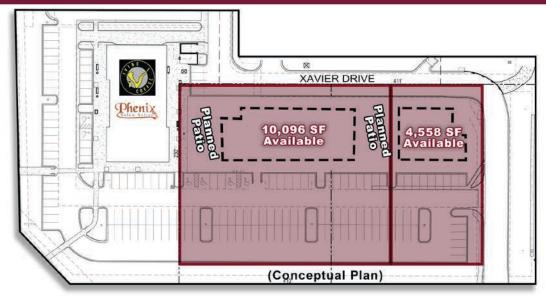

## **INFORMATION**

- Finished PAD Site available for Sale, Lease, or Build-to-Suit. Offsites and onsite completed
- New10,096 SF multi-tenant shops coming
- Located at the full turning movement along 112th Avenue with new overpass at Highway 36 connecting with Arista