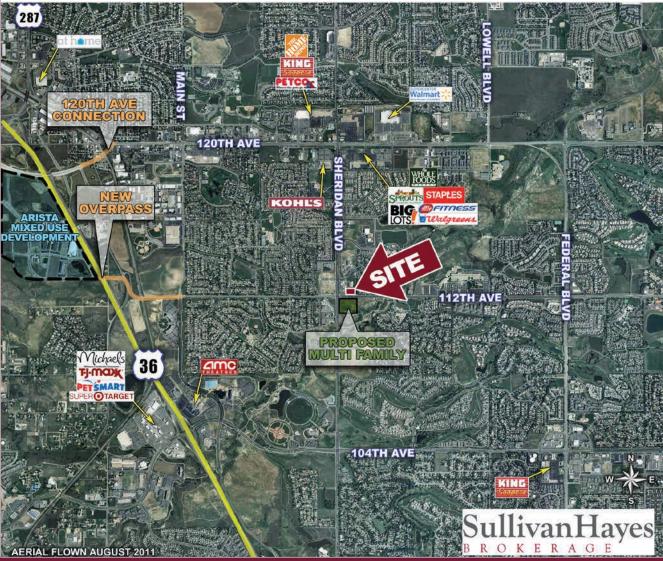

## **INFORMATION**

- Finished PAD Site available for Sale, Lease, or Build-to-Suit. Offsites and onsite completed
- New10,096 SF multi-tenant shops coming
- Located at the full turning movement along 112th Avenue with new overpass at Highway 36 connecting with Arista

Source: DRCOG 2011, 12016

- Approximately 250 new multifamily units proposed across the street
- · Total of 2 acres available; can be demised
- Strong residential densities and traffic

| DEMOGRAPHICS      |           |          |          |
|-------------------|-----------|----------|----------|
|                   | 1 MILE    | 3 MILE   | 5 MILE   |
| Est. Population   | 13,397    | 107,306  | 285,627  |
| Avg Household Inc | \$106,310 | \$94,635 | \$84,864 |
| Employees         | 2,840     | 40,147   | 107,873  |
| Businesses        | 290       | 3,824    | 10,123   |