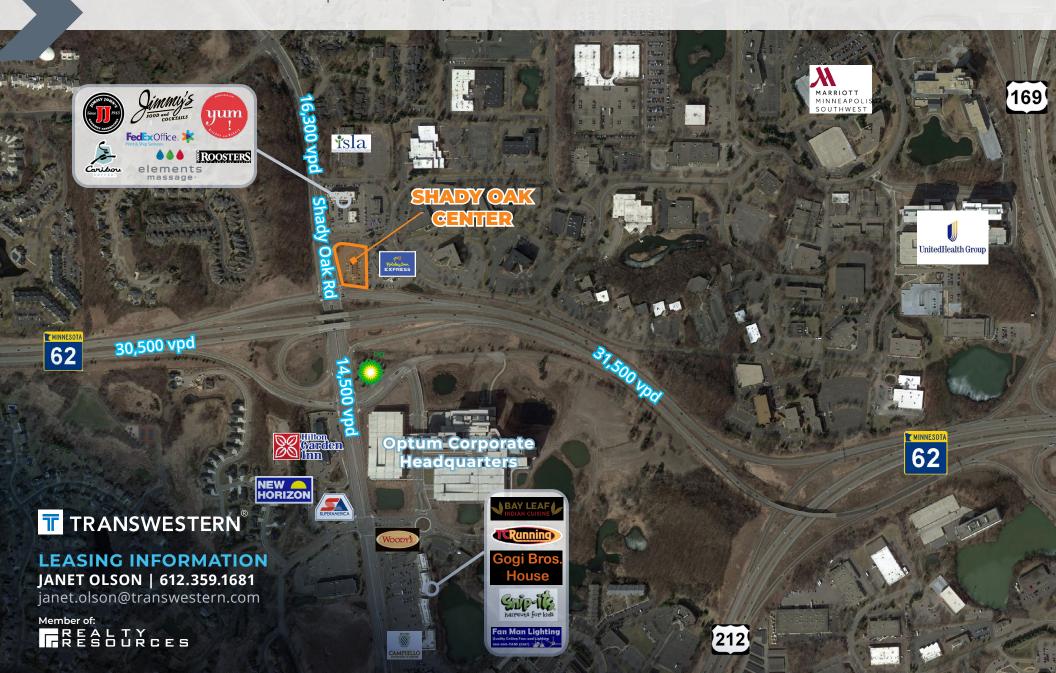

## TRAFFIC COUNTS

- 35,500 vpd Crosstown Highway 62
- 16,300 vpd Shady Oak Road

### HIGHLIGHTS

Shady Oak Center is strategically positioned at the entrance to Opus Business Park at Shady Oak Road and Crosstown Highway 62. Strong demographics for the surrounding area include dense daytime population and high household incomes. Endcap premises with excellent visibility to Highway 62, outdoor patio space, and pylon signage available.

#### **AREA TENANTS**