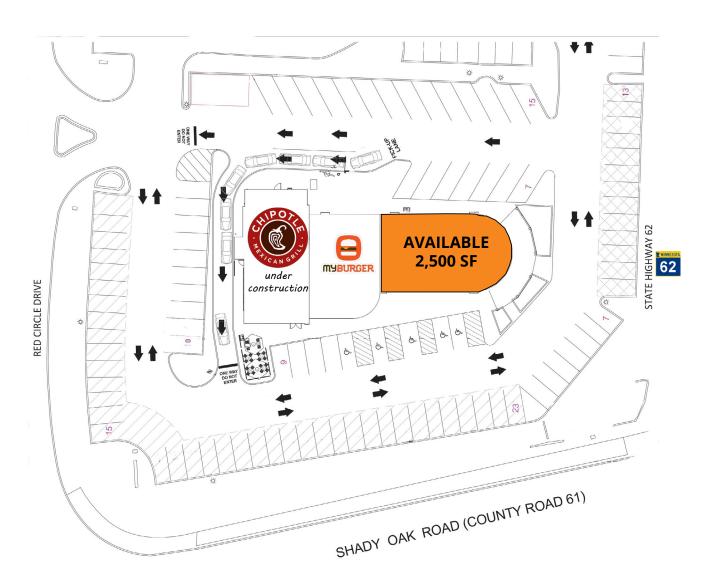

#### **AVAILABLE FOR LEASE**

• **2,500 SF** Available immediately

### HIGHLIGHTS

Shady Oak Center is strategically positioned at the entrance to Opus Business Park at Shady Oak Road and Crosstown Highway 62. Strong demographics for the surrounding area include dense daytime population and high household incomes. Endcap premises with excellent visibility to Highway 62, outdoor patio space, and pylon signage available.