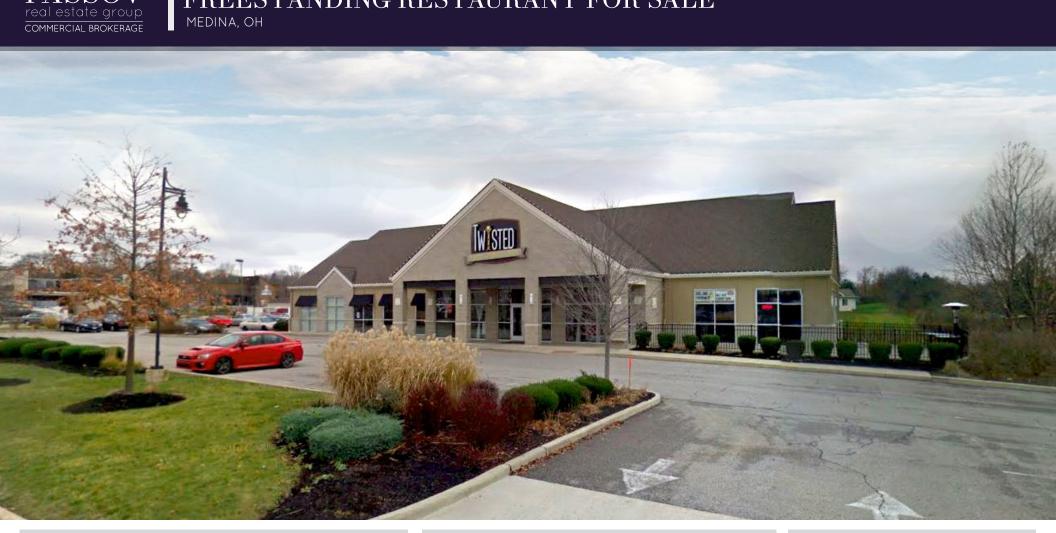

FREESTANDING RESTAURANT FOR SALE

MEDINA, OH

#### **PROPERTY HIGHLIGHTS**

PASSOV

- 7,738 SF freestanding restaurant with large patio Built in 2007 with immaculate finishes throughout
- Situated on 1.1 Acres with 284' of frontage
- Available for sale or lease
- Positioned in the epicenter of Medina County's largest regional trade area with great visibility on SR 42
- Tenant still open and operating, please do not disrupt