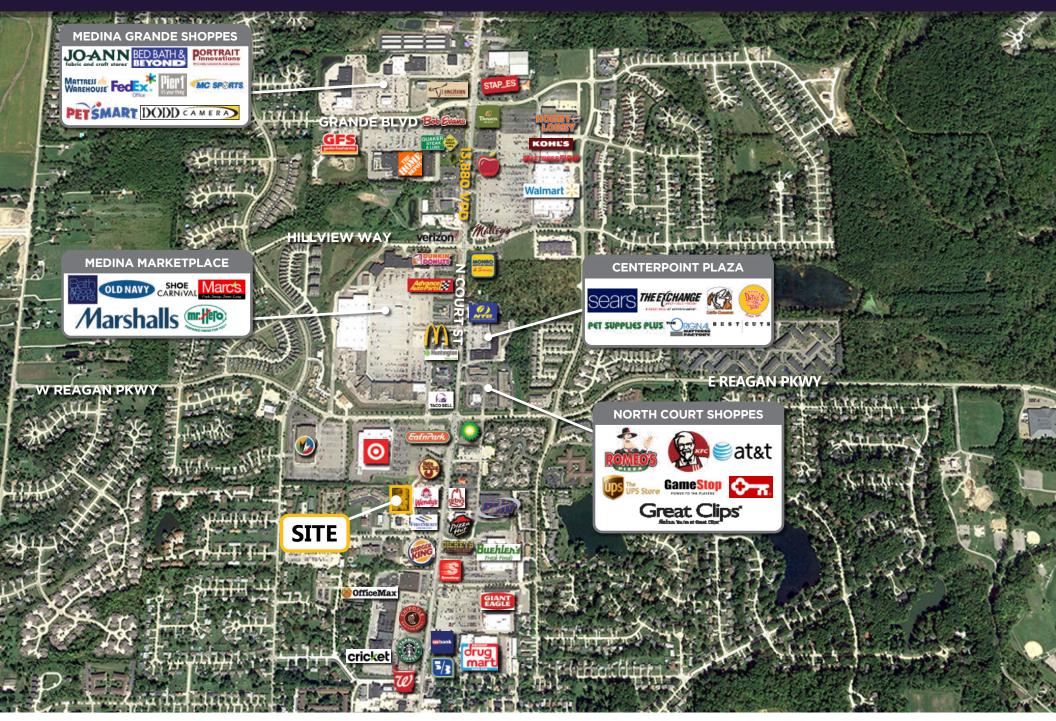

## FREESTANDING RESTAURANT FOR SALE MEDINA, OH

TRADE AERIAL

### TRADE AREA DEMOGRAPHICS

|           | POPULATION | AVG. HH INCOME | DAYTIME EMPLOYEES |
|-----------|------------|----------------|-------------------|
| 3 Mile    | 36,236     | \$84,634       | 22,562            |
| 5 Miles   | 54,853     | \$93,565       | 27,505            |
| 7 Miles   | 94,074     | \$88,358       | 38,553            |
| 10 Minute | 93,541     | \$87,966       | 40,551            |