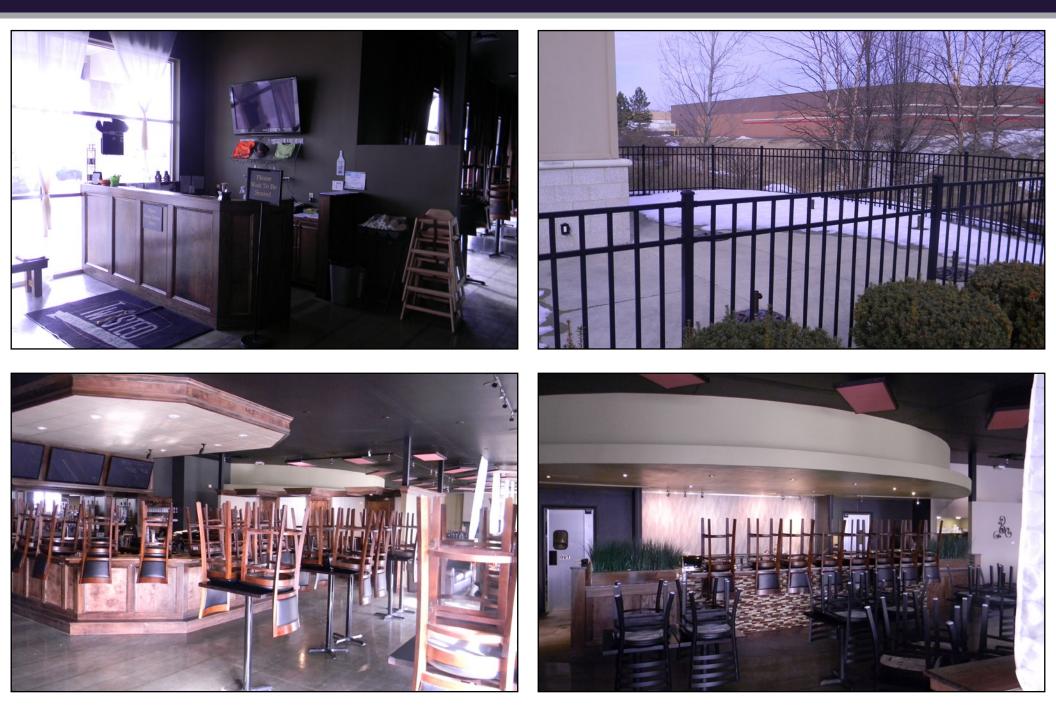

#### **PROPERTY HIGHLIGHTS**

PASSOV

- 7,738 SF freestanding restaurant with large patio Built in 2007 with immaculate finishes throughout
- Situated on 1.1 Acres with 284' of frontage
- Available for sale or lease
- Positioned in the epicenter of Medina County's largest regional trade area with great visibility on SR 42
- Tenant still open and operating, please do not disrupt