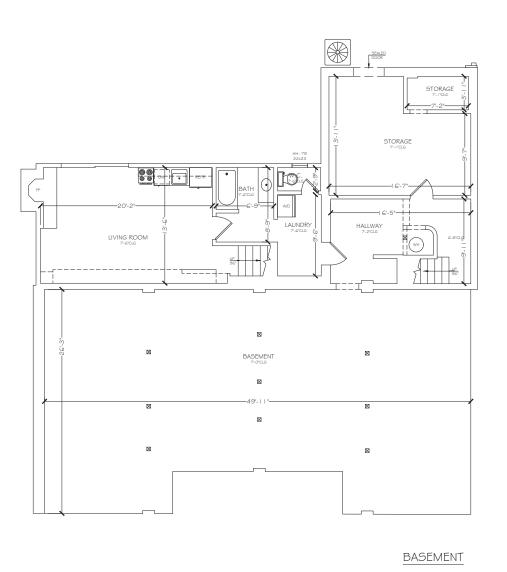

### **PROPERTY SUMMARY**

**ADDRESS** 177 Military E, Benicia, CA 94510

**AVAILABLE** First Floor: 2,298 SF

Lower Level: 3,108 SF TOTAL: 5.406 SF

**RATES** Contact Listing Broker

**TRAFFIC COUNTS** 14,707 ADT on Military E