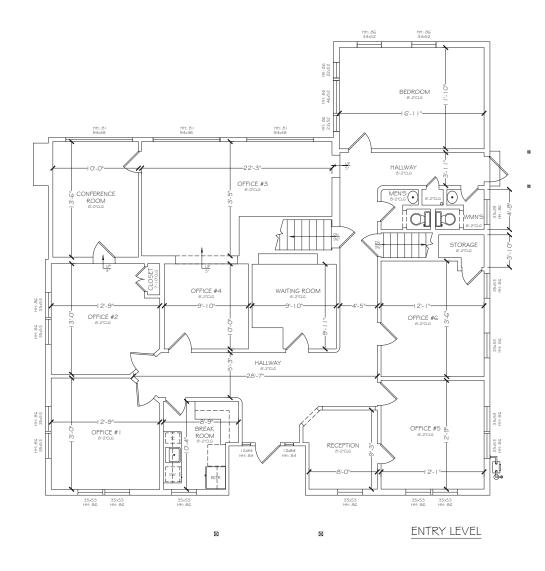

### **PROPERTY SUMMARY**

**ADDRESS** 177 Military E, Benicia, CA 94510

**AVAILABLE** First Floor: 2,298 SF

Lower Level: 3,108 SF TOTAL: 5.406 SF

**RATES** Contact Listing Broker

**TRAFFIC COUNTS** 14,707 ADT on Military E