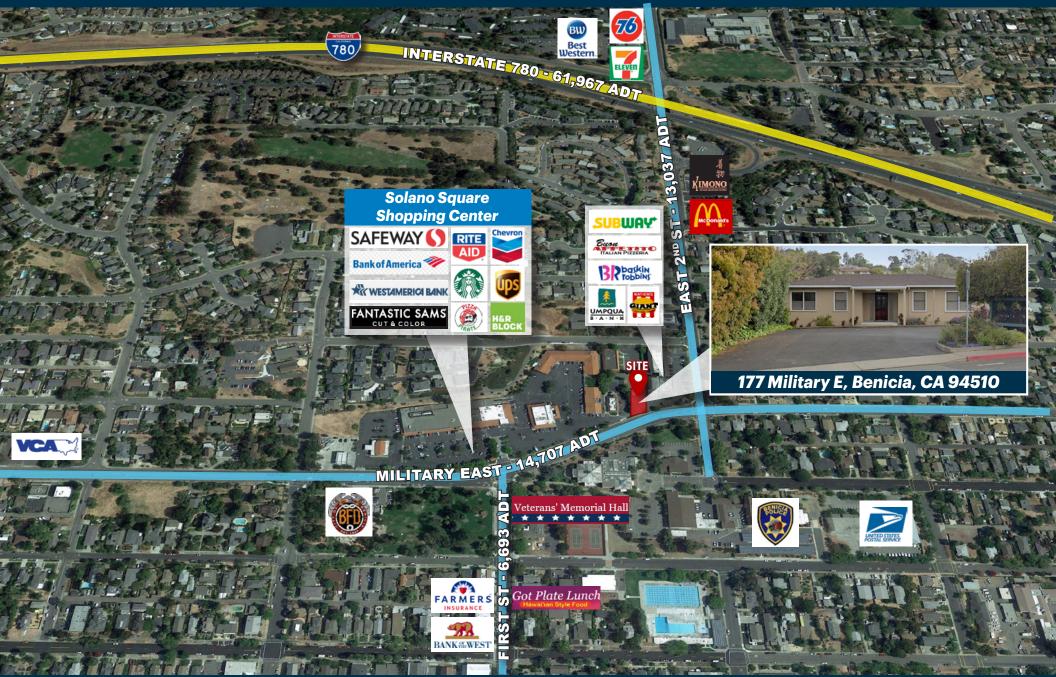

### **PROPERTY SUMMARY**

**ADDRESS** 177 Military E, Benicia, CA 94510

**AVAILABLE** First Floor: 2,298 SF

Lower Level: 3,108 SF TOTAL: 5.406 SF

**RATES** Contact Listing Broker

**TRAFFIC COUNTS** 14,707 ADT on Military E

13,037 ADT on E 2<sup>nd</sup> Street 61.967 on Interstate 780

177 Military East is centrally located in the heart of Downtown Benicia offering many amenities such as Safeway, Rite Aid, Starbucks and much more. This property is also very well positioned with quick access to I-780. Downtown Benicia demonstrates a powerful draw within this high-income, professional residential community as well as throughout the southern portions of Solano County.

## **MARKET AERIAL**