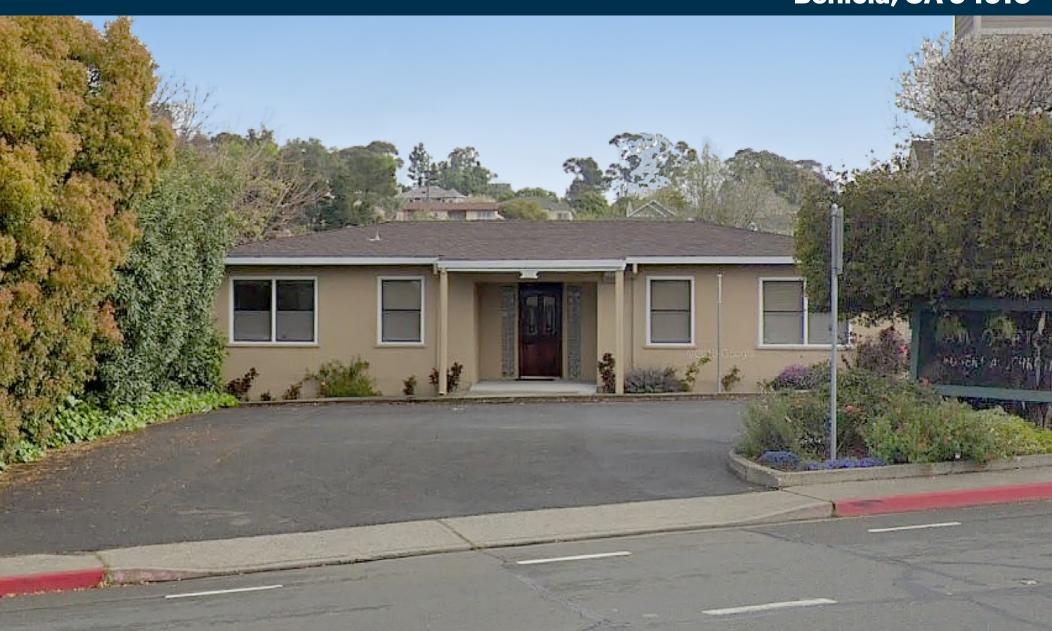

### **PROPERTY SUMMARY**

**ADDRESS** 177 Military E, Benicia, CA 94510

**AVAILABLE** First Floor: 2,298 SF

Lower Level: 3,108 SF TOTAL: 5.406 SF

**RATES** Contact Listing Broker

**TRAFFIC COUNTS** 14,707 ADT on Military E

13,037 ADT on E 2<sup>nd</sup> Street 61.967 on Interstate 780

177 Military East is centrally located in the heart of Downtown Benicia offering many amenities such as Safeway, Rite Aid, Starbucks and much more. This property is also very well positioned with quick access to I-780. Downtown Benicia demonstrates a powerful draw within this high-income, professional residential community as well as throughout the southern portions of Solano County.