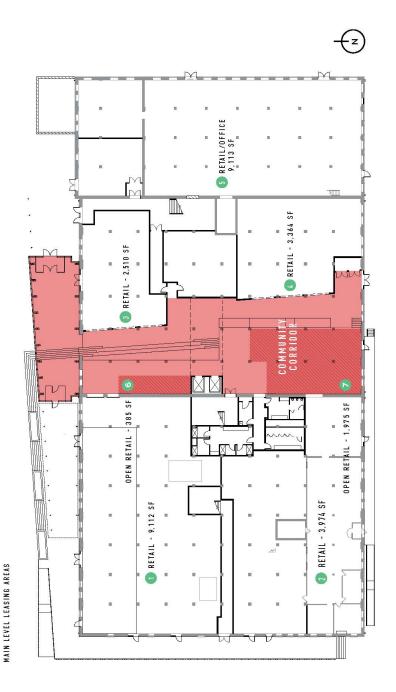

### **FLOORPLAN**

B RETAIL/OFFICE - 9,113 SF

On-grade entry opportunities at the bulk of the perimeter and lots of light; can be subdivided

OPEN RETAIL - 385 SF

OPEN RETAIL - 1,975 SF

UPEN KEIAIL - 1,913 SP Small bay retail to activate lobby entry; can be flexible in actual footprint and location.

Adjacent to community corridor and primary office entry with some exterior frontage.

RETAIL - 3,364 SF

RETAIL - 2,510 SF

Likely prime retail location due to existing

RETAIL - 9,112 SF

Mastercraft entry path with patio access and potential frontage into community

overhead door locations, frontage on

Adjacent to community corridor and south building entrance with some exterior frontage.

corridor; can be subdivided.

Existing historic office space and adjacent areas; exterior frontage is somewhat limited due to elevated floor.