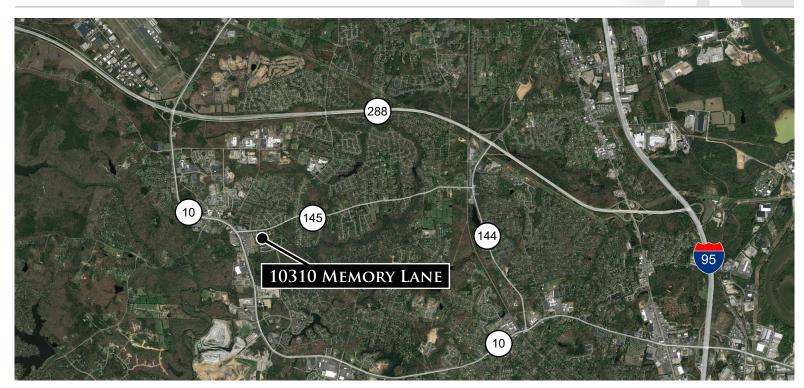

## 10310 Memory Lane

Chesterfield, Virginia 23832

## 10310 Memory Lane

- Chesterfield, Virginia 23832

### **PROPERTY HIGHLIGHTS:**

- ► +/- 546 SF Available
- Customize your new office space layout the area to fit your needs
- ➤ Convenient to shopping interstate convenient to 95 288 Rt 10
- ► Office is Comcast ready
- ► Ample parking
- ► Day Care nearby
- Asking rent \$750/month modified gross