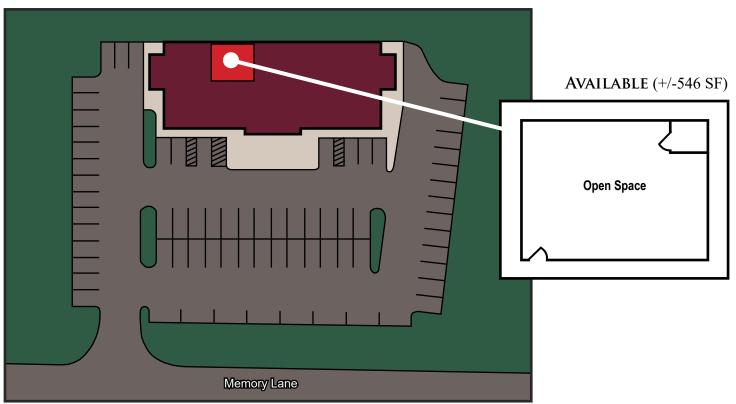

### **PROPERTY HIGHLIGHTS:**

- ► +/- 546 SF Available
- Customize your new office space layout the area to fit your needs
- ➤ Convenient to shopping interstate convenient to 95 288 Rt 10
- ► Office is Comcast ready
- ► Ample parking
- ► Day Care nearby
- Asking rent \$750/month modified gross