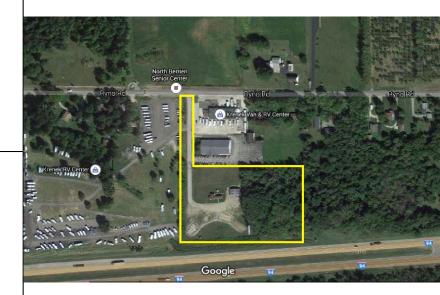

# Commercial Land with I-94 frontage **Ready for Development!**

Land For Sale 6650 Ryno Road Coloma, Michigan

# **Overview:**

Large parcel with easy access and fantastic visibility from the highway. Ready for development, with gas, electric and sewer already in place. Public water available in street.

# Information:

County: Berrien

Municipality: Coloma Charter Township

Total Acres: 6.53 Acres Lot Dimensions: Irregular Recommended Use: Vacant Land 201 / Commercial Zoning Code / Description: Between Streets: I-94 and Ryno Road