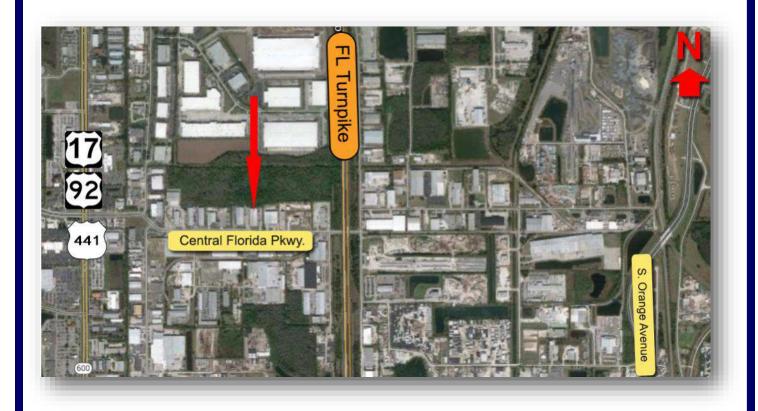

#### Only available space in entire complex

- \$6.<sup>50</sup>/sf, Modified Gross
- Dock-high doors
- Prominent location on Central Florida Parkway
- Excellent location near the Florida Turnpike, OBT/441 & Beachline Expressway (SR 528) for easy access
- \* Amount of free rent is conditioned upon length of Lease Term & financial strength of Tenant

441

Pkwy

(423

Cen Florida Pkwy

No warranty or representation, express or implied, is made as to the accuracy of the information contained herein, and same is submitted subject to errors, omissions, change or price, or other conditions, withdrawal without notice, and to any special listing condition, imposed by our principals.

### Central Florida Parkway