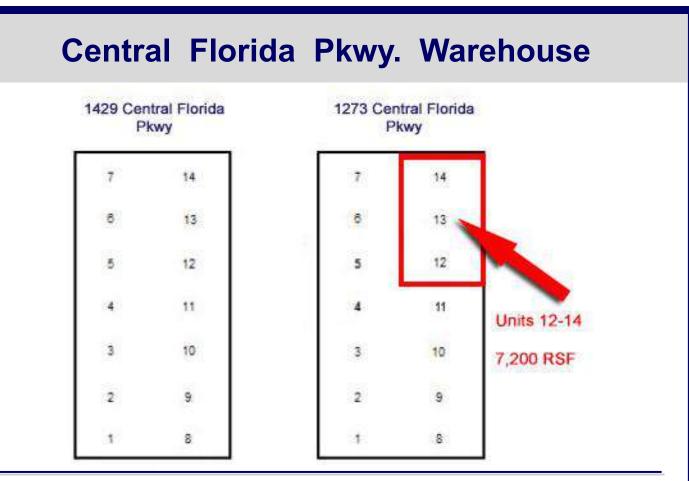

# 7,200 SF Industrial Unit

### 1273 Central Florida Pkwy | Units 12-14 | Orlando, FL 32837

#### Only available space in entire complex

- \$6.<sup>50</sup>/sf, Modified Gross
- Dock-high doors
- Prominent location on Central Florida Parkway
- Excellent location near the Florida Turnpike, OBT/441 & Beachline Expressway (SR 528) for easy access
- \* Amount of free rent is conditioned upon length of Lease Term & financial strength of Tenant