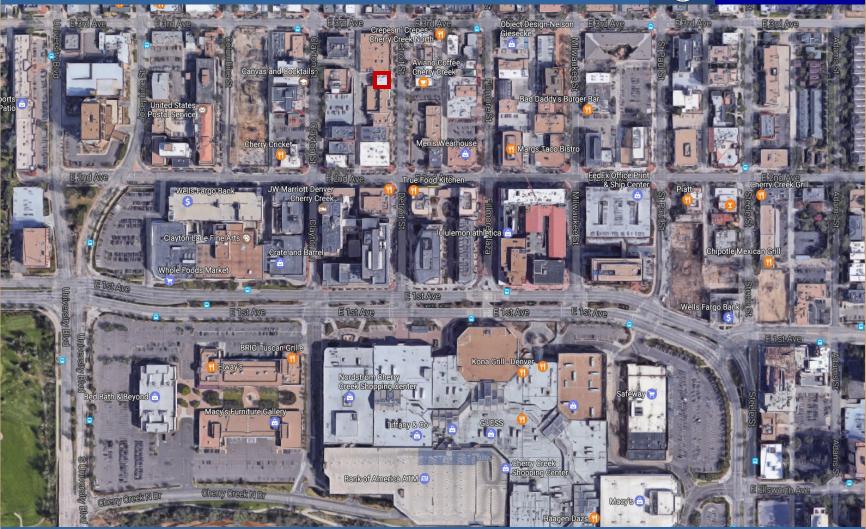

# AERIAL SITE MAP/Cherry Creek North

255 Detroit Street, Suite 100N & 200, Denver, Colorado 80206

ROCHE FORE | (303) 320-6929 Ext. 230 or roche@buellco.com BUELL & COMPANY | 50 South Steele Street, Suite 1000 | Denver, Colorado | 80209