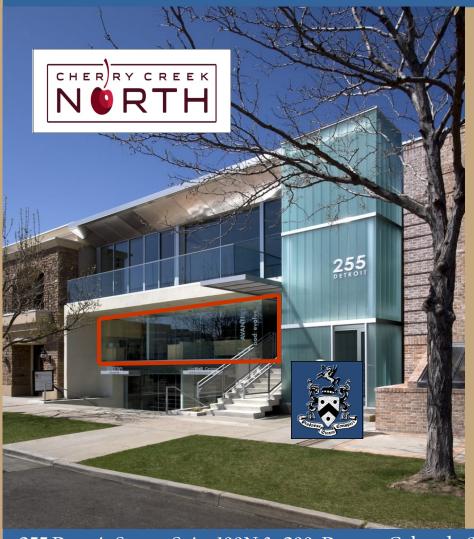

## FOR LEASE - 255 DETROIT STREET

### Premium location in Cherry Creek North

• PROPERTY ADDRESS: 255 Detroit Street, Denver, CO 80206

• PROPERTY TYPE: Retail or Office

• AVAILABILITY: Suite 100N - 830 SF and Suite 200 - 1,972RSF

• BASE RENT: \$40.00 - \$44.00 RSF

### PROPERTY OVERVIEW

**255 DETROIT STREET** is situated in prestigious and vibrant Cherry Creek North and is within the Cherry Creek North Business Improvement District ("BID"), directly across from Aviano Coffee Shop.