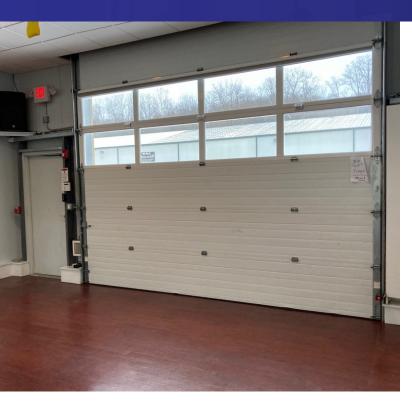

#### **PROPERTY HIGHLIGHTS**

- For long term lease, landlord will renovate.
- Metal with Glass Front
- I-1 HO (Industrial)
- Built 2008
- 200 Amp, 3 Phase
- One 14X14 Drive in door
- Gas Heat (Propane)
- Fully Air Conditioned
- Two Baths w/ Showers
- · City Sewer and Well Water
- 12 Parking Spaces
- Immaculate Industrial condominium. Unit features: Full A/C Two Baths with Showers, Hardwood floors throughout, reception area, two large open rooms w/ high ceilings and 12 car parking. Ideal for Gym, warehouse, contractor, distribution, assembly, lab or light manufacturing. Great Location with easy access to I-84.