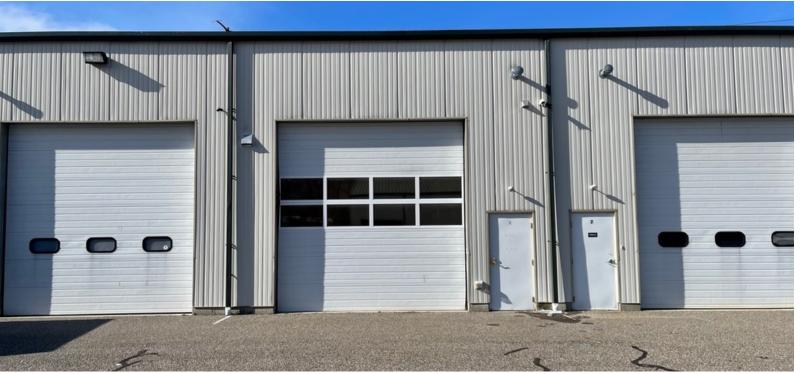

| LOCATION INFORMATION |                           |
|----------------------|---------------------------|
| Street Address       | 4 Sandcut Road, Unit 8    |
| City, State, Zip     | Brookfield, CT 06804      |
| County               | Fairfield                 |
| Lease Rate:          | \$2,900 Gross + Utilities |
| Available Sq. Ft.    | +/- 1,725                 |

#### **PROPERTY HIGHLIGHTS**

- For long term lease, landlord will renovate.
- Metal with Glass Front
- I-1 HO (Industrial)
- Built 2008
- 200 Amp, 3 Phase
- One 14X14 Drive in door
- Gas Heat (Propane)
- Fully Air Conditioned
- Two Baths w/ Showers
- · City Sewer and Well Water
- 12 Parking Spaces
- Immaculate Industrial condominium. Unit features: Full A/C Two Baths with Showers, Hardwood floors throughout, reception area, two large open rooms w/ high ceilings and 12 car parking. Ideal for Gym, warehouse, contractor, distribution, assembly, lab or light manufacturing. Great Location with easy access to I-84.