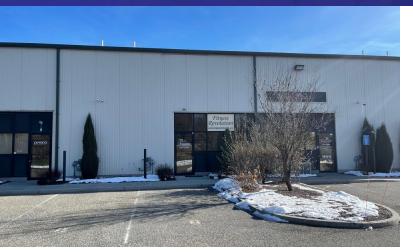

| LOCATION INFORMATION |                           |
|----------------------|---------------------------|
| Street Address       | 4 Sandcut Road, Unit 8    |
| City, State, Zip     | Brookfield, CT 06804      |
| County               | Fairfield                 |
| Lease Rate:          | \$2,900 Gross + Utilities |
| Available Sq. Ft.    | +/- 1,725                 |

#### **PROPERTY HIGHLIGHTS**

- For long term lease, landlord will renovate.
- Metal with Glass Front
- I-1 HO (Industrial)
- Built 2008
- 200 Amp, 3 Phase
- One 14X14 Drive in door
- Gas Heat (Propane)
- Fully Air Conditioned
- Two Baths w/ Showers
- · City Sewer and Well Water
- 12 Parking Spaces
- Immaculate Industrial condominium. Unit features: Full A/C Two Baths with Showers, Hardwood floors throughout, reception area, two large open rooms w/ high ceilings and 12 car parking. Ideal for Gym, warehouse, contractor, distribution, assembly, lab or light manufacturing. Great Location with easy access to I-84.