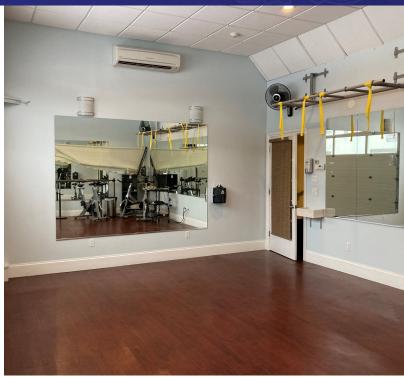

#### **PROPERTY HIGHLIGHTS**

- For long term lease, landlord will renovate.
- Metal with Glass Front
- I-1 HO (Industrial)
- Built 2008
- 200 Amp, 3 Phase
- One 14X14 Drive in door
- Gas Heat (Propane)
- Fully Air Conditioned
- Two Baths w/ Showers
- · City Sewer and Well Water
- 12 Parking Spaces
- Immaculate Industrial condominium. Unit features: Full A/C Two Baths with Showers, Hardwood floors throughout, reception area, two large open rooms w/ high ceilings and 12 car parking. Ideal for Gym, warehouse, contractor, distribution, assembly, lab or light manufacturing. Great Location with easy access to I-84.