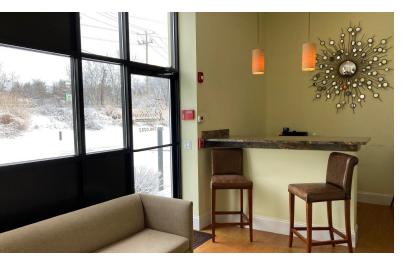

#### **PROPERTY HIGHLIGHTS**

- For long term lease, landlord will renovate.
- Metal with Glass Front
- I-1 HO (Industrial)
- Built 2008
- 200 Amp, 3 Phase
- One 14X14 Drive in door
- Gas Heat (Propane)
- Fully Air Conditioned
- Two Baths w/ Showers
- · City Sewer and Well Water
- 12 Parking Spaces
- Immaculate Industrial condominium. Unit features: Full A/C Two Baths with Showers, Hardwood floors throughout, reception area, two large open rooms w/ high ceilings and 12 car parking. Ideal for Gym, warehouse, contractor, distribution, assembly, lab or light manufacturing. Great Location with easy access to I-84.