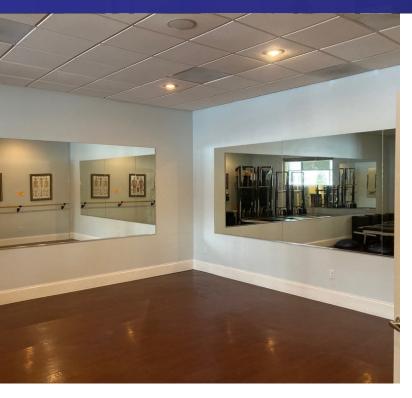

#### **PROPERTY HIGHLIGHTS**

- For long term lease, landlord will renovate.
- Metal with Glass Front
- I-1 HO (Industrial)
- Built 2008
- 200 Amp, 3 Phase
- One 14X14 Drive in door
- Gas Heat (Propane)
- Fully Air Conditioned
- Two Baths w/ Showers
- · City Sewer and Well Water
- 12 Parking Spaces
- Immaculate Industrial condominium. Unit features: Full A/C Two Baths with Showers, Hardwood floors throughout, reception area, two large open rooms w/ high ceilings and 12 car parking. Ideal for Gym, warehouse, contractor, distribution, assembly, lab or light manufacturing. Great Location with easy access to I-84.