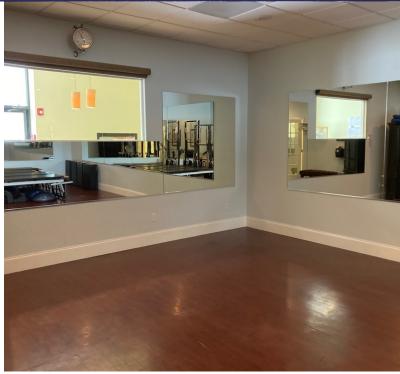

#### **PROPERTY HIGHLIGHTS**

- For long term lease, landlord will renovate.
- Metal with Glass Front
- I-1 HO (Industrial)
- Built 2008
- 200 Amp, 3 Phase
- One 14X14 Drive in door
- Gas Heat (Propane)
- Fully Air Conditioned
- Two Baths w/ Showers
- · City Sewer and Well Water
- 12 Parking Spaces
- Immaculate Industrial condominium. Unit features: Full A/C Two Baths with Showers, Hardwood floors throughout, reception area, two large open rooms w/ high ceilings and 12 car parking. Ideal for Gym, warehouse, contractor, distribution, assembly, lab or light manufacturing. Great Location with easy access to I-84.