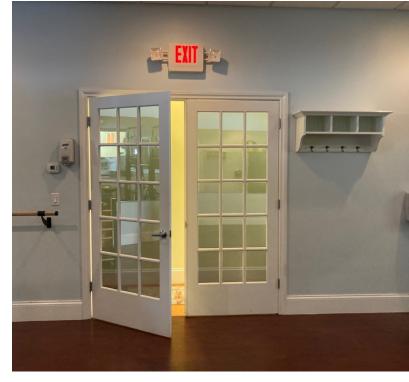

#### **PROPERTY HIGHLIGHTS**

- For long term lease, landlord will renovate.
- Metal with Glass Front
- I-1 HO (Industrial)
- Built 2008
- 200 Amp, 3 Phase
- One 14X14 Drive in door
- Gas Heat (Propane)
- Fully Air Conditioned
- Two Baths w/ Showers
- · City Sewer and Well Water
- 12 Parking Spaces
- Immaculate Industrial condominium. Unit features: Full A/C Two Baths with Showers, Hardwood floors throughout, reception area, two large open rooms w/ high ceilings and 12 car parking. Ideal for Gym, warehouse, contractor, distribution, assembly, lab or light manufacturing. Great Location with easy access to I-84.