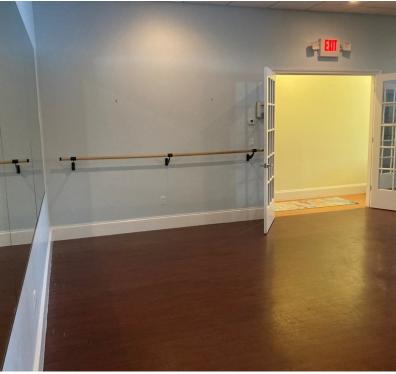

#### **PROPERTY HIGHLIGHTS**

- For long term lease, landlord will renovate.
- Metal with Glass Front
- I-1 HO (Industrial)
- Built 2008
- 200 Amp, 3 Phase
- One 14X14 Drive in door
- Gas Heat (Propane)
- Fully Air Conditioned
- Two Baths w/ Showers
- · City Sewer and Well Water
- 12 Parking Spaces
- Immaculate Industrial condominium. Unit features: Full A/C Two Baths with Showers, Hardwood floors throughout, reception area, two large open rooms w/ high ceilings and 12 car parking. Ideal for Gym, warehouse, contractor, distribution, assembly, lab or light manufacturing. Great Location with easy access to I-84.