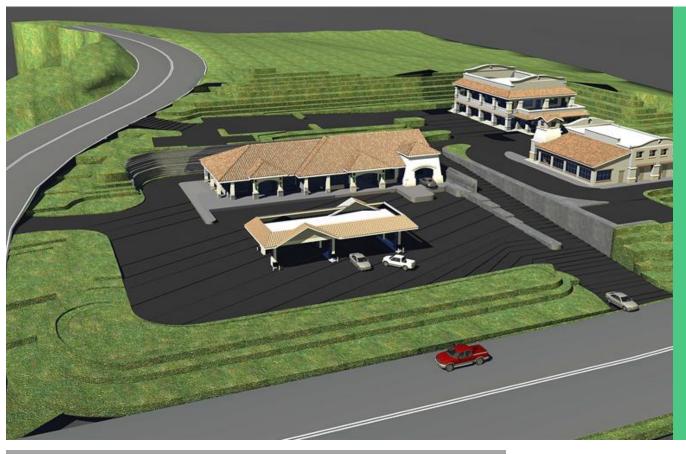

# Miller Plaza

Valley Center, CA 92082

#### **Valley Centers Newest Convenience Center!**

- Chevron Station anchored site
- Drive-thru site available
- 1200-3750 sf of retail space available
- 1000-3900 sf of office space available
- Going to work side of the road
- Signalized intersection

#### Area Plan

This information is compiled from data which we believe to be correct but no liability is assumed by this company as to accuracy of such data. V1

Nick Zech #01721457 858.232.2100 nzech@cdccommercial.com Matt Orth #01857155 858.736.1337 morth@cdccommercial.com