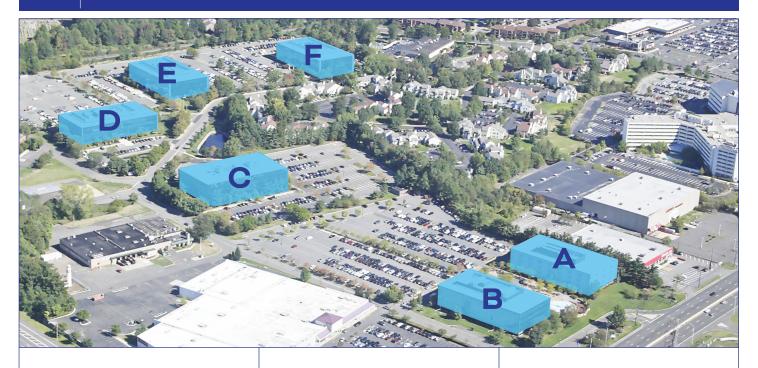

#### BUILDING A

\$26.50 + TE

Suite 320: 2,838 SF

## BUILDING **B**

\$29.50 + TE

Suite 100: 4,025 SF Suite 210: 7,400 SF Suite 410: 18,109 SF

# BUILDING C

\$29.50 + TE

Suite 180: 2,340 SF

### BUILDING D

\$29.50 + TE

Suite 200: 6,182 SF

#### BUILDING E

\$29.50 + TE

**Suite 110:** 3,054 SF

### BUILDING F

\$29.50 + TE

Suite 410: 12,940 SF