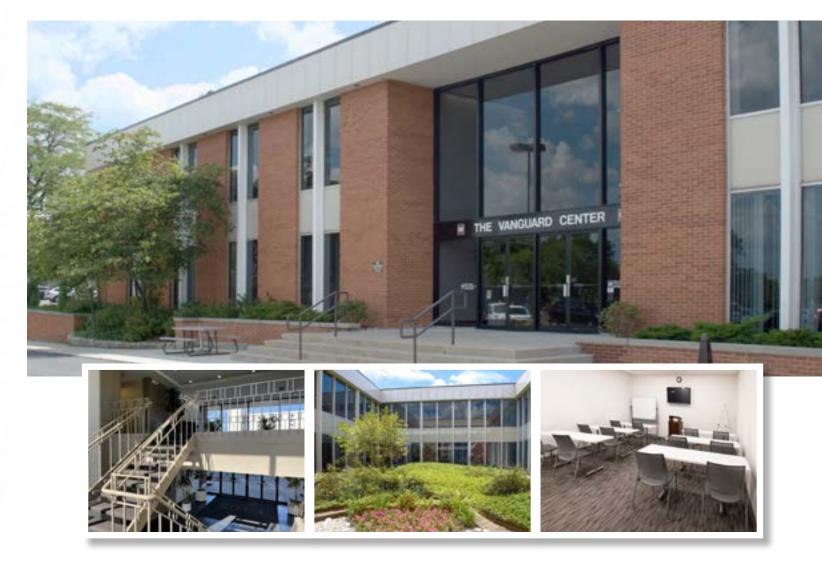

## PROPERTY DESCRIPTION

PROPERTY TYPE: OFFICE BUILDING SIZE: 47,000 SF STORIES: 2

IDEAL FOR SMALL USERS

Newly renovated conference room and tenant Wi-Fi lounge