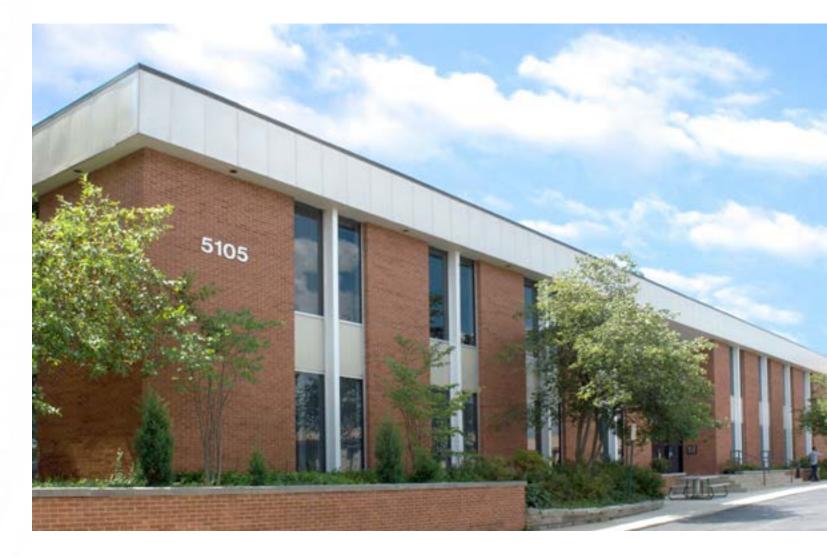

## 5105 TOLLVIEW DRIVE

## PROPERTY DESCRIPTION

PROPERTY TYPE: OFFICE BUILDING SIZE: 47,000 SF STORIES: 2

IDEAL FOR SMALL USERS

Newly renovated conference room and tenant Wi-Fi lounge

## Great location with immediate access to Route 53, I-90

LARRY MEYER 847.212.3220 Imeyer@marcrealty.com EMILIA BEN 847.330.1300 eben@marcrealty.com

Exceptional Value Remarkable Locations

All information contained herein is from sources deemed reliable and is submitted subject to errors, omissions and to change of price or terms without notice. There is common ownership of the building or buildings referenced herein and Marc Realty LLC. | VE3.JA