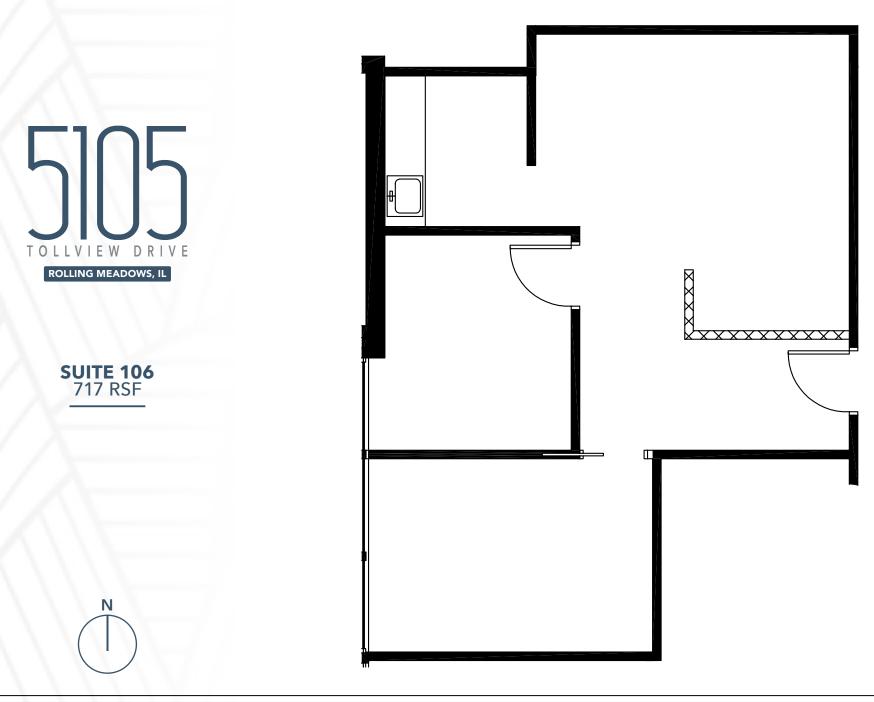

## 5105 TOLLVIEW DRIVE

## PROPERTY DESCRIPTION

PROPERTY TYPE: OFFICE BUILDING SIZE: 47,000 SF STORIES: 2

IDEAL FOR SMALL USERS



Newly renovated conference room and tenant Wi-Fi lounge



## Great location with immediate access to Route 53, I-90

LARRY MEYER 847.212.3220 Imeyer@marcrealty.com EMILIA BEN 847.330.1300 eben@marcrealty.com



Exceptional Value Remarkable Locations

All information contained herein is from sources deemed reliable and is submitted subject to errors, omissions and to change of price or terms without notice. There is common ownership of the building or buildings referenced herein and Marc Realty LLC. | VE3.JA



LARRY MEYER 847.212.3220 Imeyer@marcrealty.com EMILIA BEN 847.330.1300 eben@marcrealty.com



All information contained herein is from sources deemed reliable and is submitted subject to errors, omissions and to change of price or terms without notice. There is common ownership of the buildings referenced herein and Marc Realty LLC. | VE3.JA



All information contained herein is from sources deemed reliable and is submitted subject to errors, omissions and to change of price or terms without notice. There is common ownership of the buildings referenced herein and Marc Realty LLC. | VE3.JA



LARRY MEYER 847.212.3220 Imeyer@marcrealty.com EMILIA BEN 847.330.1300 eben@marcrealty.com



All information contained herein is from sources deemed reliable and is submitted subject to errors, omi