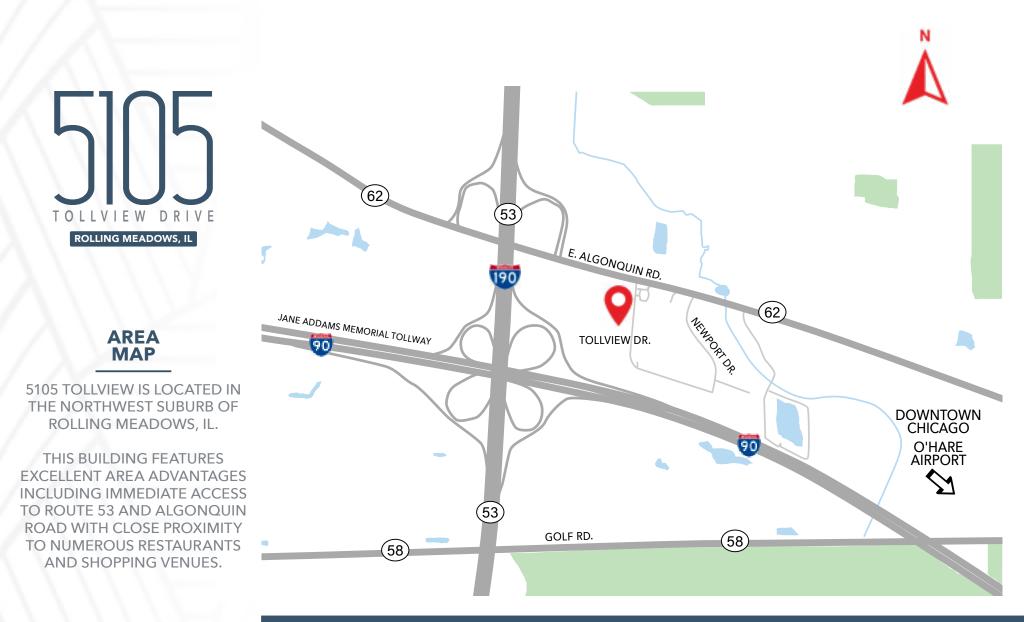

## 5105 TOLLVIEW DRIVE

## Great location with immediate access to Route 53, I-90

LARRY MEYER 847.212.3220 Imeyer@marcrealty.com EMILIA BEN 847.330.1300 eben@marcrealty.com

Exceptional Value Remarkable Locations

All information contained herein is from sources deemed reliable and is submitted subject to errors, omissions and to change of price or terms without notice. There is common ownership of the building or buildings referenced herein and Marc Realty LLC. | VE3.JA