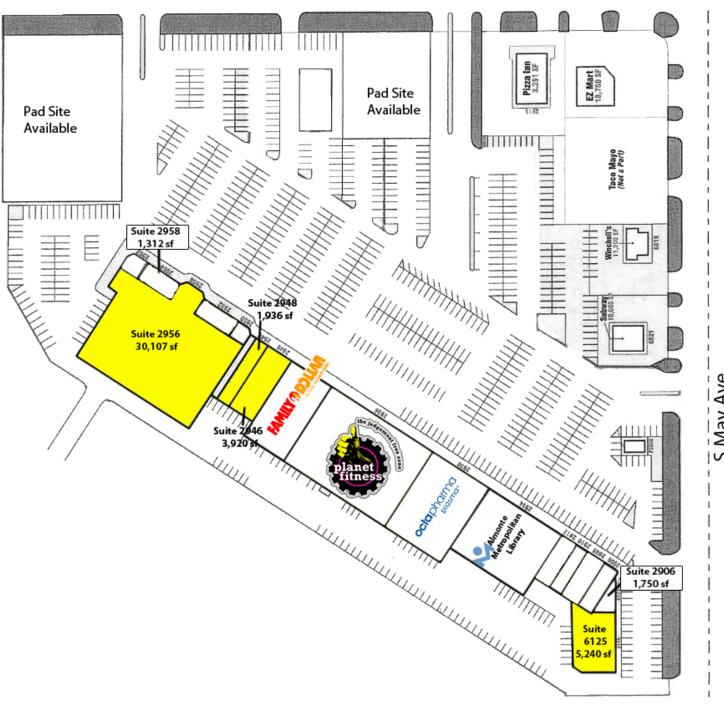

#### **OFFERING SUMMARY**

| Lease Rate: | Negotiable |
|-------------|------------|
|             |            |

Building Size: 115,225 SF

Available SF: 1,936 - 30,107 SF

Submarket: South

#### **PROPERTY OVERVIEW**

Almonte Shopping Center offers Small Shop space ideal for restaurant or service retail as well as 30,107 sf space for anchor tenant.

National tenants include Planet Fitness, Family Dollar and Octapharma Plasma. Close proximity to Will Rogers World Airport and easily accessible from I-240 and I-44. I-44 / Will Rogers Expressway is conveniently located 0.6 miles to the west with easy access.

|          | SPACES | LEASE RATE | SPACE SIZE |  |
|----------|--------|------------|------------|--|
| 06292020 | 6125   | Negotiable | 5,240 SF   |  |
|          | 2946   | Negotiable | 3,920 SF   |  |
|          | 2948   | Negotiable | 1,936 SF   |  |
|          | 2956   | Negotiable | 30.107 SF  |  |