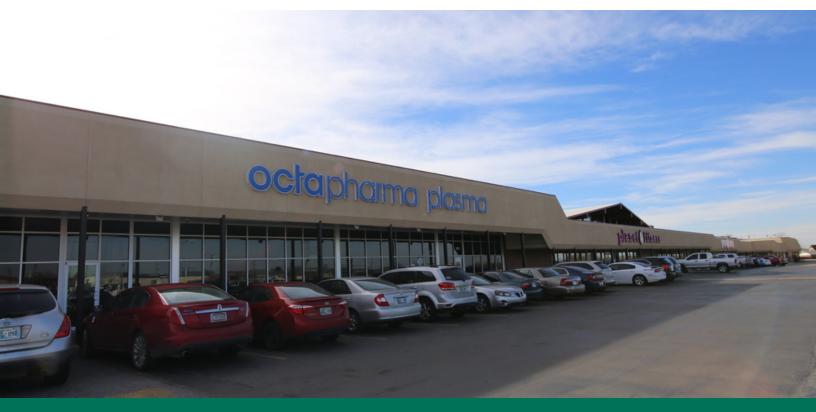

#### **PROPERTY OVERVIEW**

Almonte Shopping Center offers Small Shop space ideal for restaurant or service retail as well as 30,107 sf space for anchor tenant.

National tenants include Planet Fitness, Family Dollar and Octapharma Plasma. Close proximity to Will Rogers World Airport and easily accessible from I-240 and I-44. I-44 / Will Rogers Expressway is conveniently located 0.6 miles to the west with easy access.