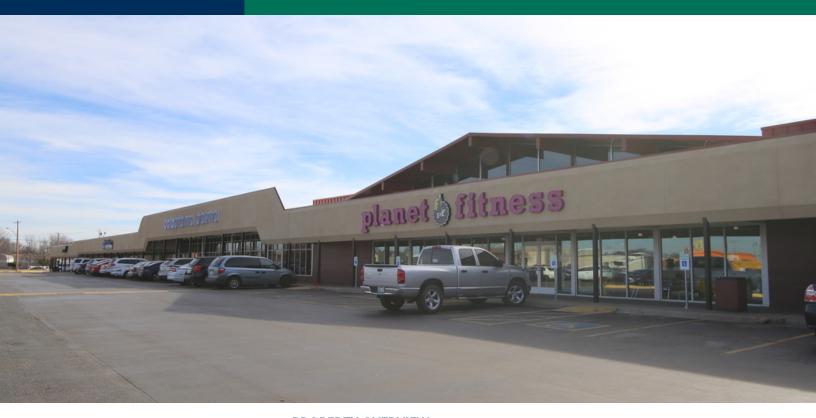

#### **PROPERTY OVERVIEW**

Almonte Shopping Center offers Small Shop space ideal for restaurant or service retail as well as 30,107 sf space for anchor tenant.

National tenants include Planet Fitness, Family Dollar and Octapharma Plasma. Close proximity to Will Rogers World Airport and easily accessible from I-240 and I-44. I-44 / Will Rogers Expressway is conveniently located 0.6 miles to the west with easy access.