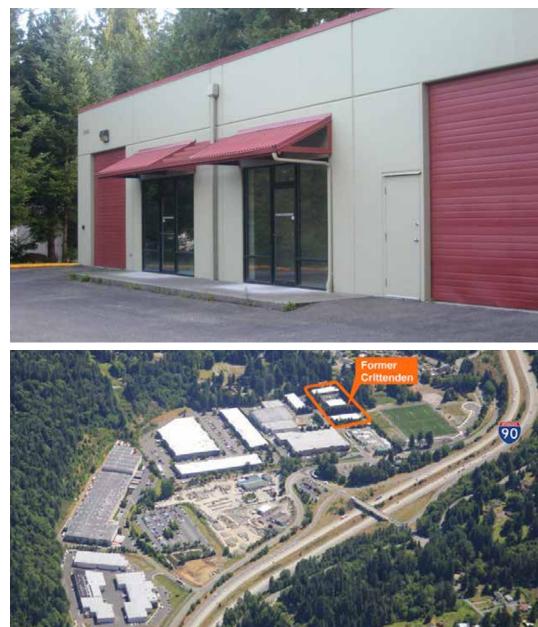

### Former Crittenden Property

30545 SE 84th St Preston, WA

### Full building available 30545 Bldg Suite 2: 5,450 SF Suite 1: 6,960 SF Entire building: 12,430 SF Multiple grade level doors Zoned Industrial Park (IP), King County Abundant parking Excellent access to I-90 and SR-18 Part of a three (3) building business park - ability to expand within the Park Concrete-tilt construction (Built 1982) ..... \$1.25/SF, NNN for office \$0.65/SF, NNN for warehouse NNN's = \$0.15 PSF

## Former Crittenden Property