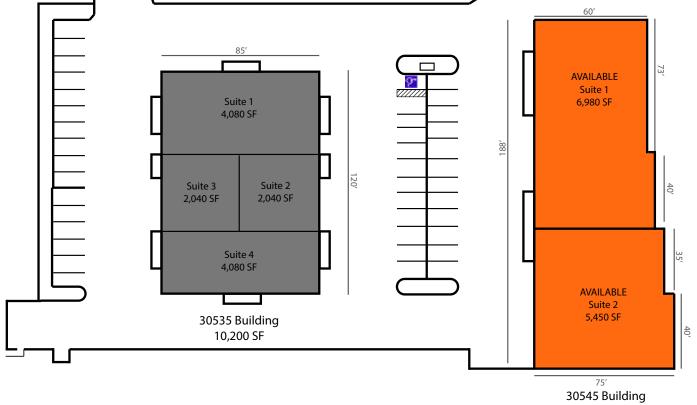

### Full building available 30545 Bldg Suite 2: 5,450 SF Suite 1: 6,960 SF Entire building: 12,430 SF Multiple grade level doors Zoned Industrial Park (IP), King County Abundant parking Excellent access to I-90 and SR-18 Part of a three (3) building business park - ability to expand within the Park Concrete-tilt construction (Built 1982) ..... \$1.25/SF, NNN for office \$0.65/SF, NNN for warehouse NNN's = \$0.15 PSF

### 30535 SE 84th Street, Preston, WA

| AVAILABILITIES                        |                | Total SF  | Office SF | Whse SF  | Comments                                                                                      |
|---------------------------------------|----------------|-----------|-----------|----------|-----------------------------------------------------------------------------------------------|
| 30545 Building - 30545 SE 84th Street |                |           |           |          |                                                                                               |
|                                       | Suite 2        | 5,450 SF  | 3,950 SF  | 1,500 SF | 3,950 SF warehouse,1,500 SF office.<br>Landlord is willing to reduce the amount<br>of office. |
|                                       | Suite 1        | 6,980 SF  | 1,000 SF  | 5,980 SF | Multiple grade level doors.                                                                   |
|                                       | Suites 1 and 2 | 12,430 SF | 4,950 SF  | 7,480 SF | Landlord willing to reduce the amount of office.                                              |
|                                       |                |           |           |          | 60'                                                                                           |

12,430 SF