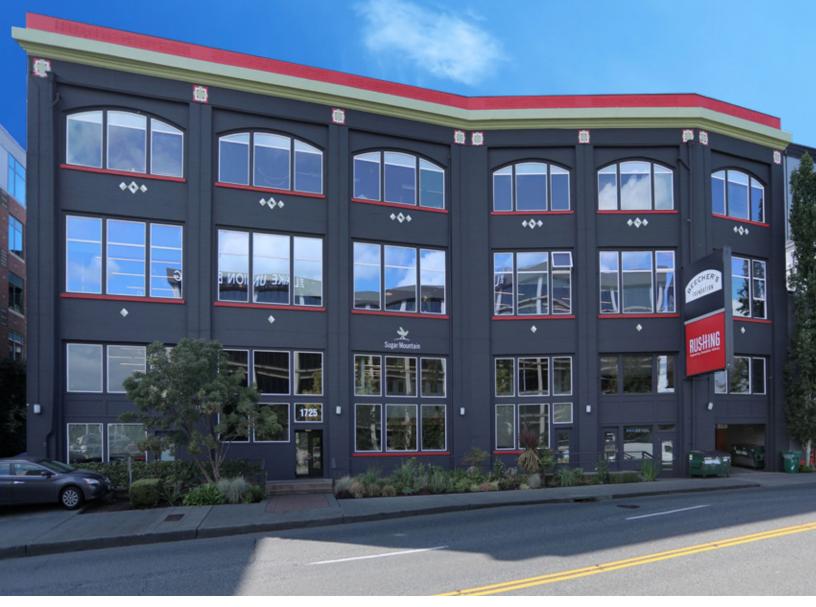

### PROPERTY HIGHLIGHTS

| ADDRESS            | 1725 Westlake Ave N, Seattle, WA 98109                                                                                                                                                                      |
|--------------------|-------------------------------------------------------------------------------------------------------------------------------------------------------------------------------------------------------------|
| BUILDING OVERVIEW  | Class B Office with impressive Lake Union views                                                                                                                                                             |
| BUILDING AMENITIES | 24 hour access, common kitchen, building signage available                                                                                                                                                  |
| LOCATION           | Close proximity to South Lake Union, Queen Anne, Fremont and the Seattle CBD; walkable and bikeable neighborhood along Lake Union Trail bike/running path.                                                  |
| TRANSPORTATION     | Major regional transportation connections via I-5 and Hwy 99. Public transit options include Metro bus lines 40, 62, 26, 28, 5, 16, 82 and the Rapid Ride E line, as well as the South Lake Union Streetcar |