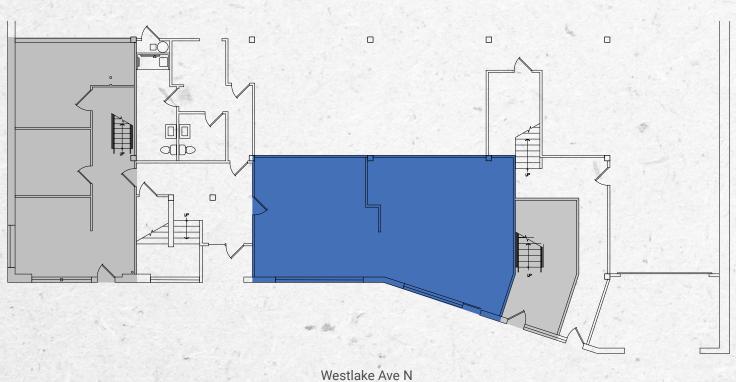

|
| BUILDING AMENITIES | 24 hour access, common kitchen, building signage available                                                                                                                                                  |
| LOCATION           | Close proximity to South Lake Union, Queen Anne, Fremont and the Seattle CBD; walkable and bikeable neighborhood along Lake Union Trail bike/running path.                                                  |
| TRANSPORTATION     | Major regional transportation connections via I-5 and Hwy 99. Public transit options include Metro bus lines 40, 62, 26, 28, 5, 16, 82 and the Rapid Ride E line, as well as the South Lake Union Streetcar |



#### FLOOR 1

952 SF





# 1725 WESTLAKE SEATTLE, WASHINGTON

### TRANSPORTATION & AMENITIES

- 1. Lyon's Grocery
- 2. Westlake Deli and Grocery
- 3. China Harbor Restaurant
- 4. Swedish Cultural Center
- 5. Dexter & Hayes Public House
- 6. Subway
- 7. Pasta Freska Italian Restaurant
- 8. Lake View Deli
- 9. Urban Crossfit
- 10. Winemakers Studio
- 11. West Marine
- 12. WRENCH Bike Shop
- 13. Starbucks
- 14. Taco Del Mar
- 15. Soopity
- 16. Starbucks
- 17. McCormick & Schmicks
- 18. Metropolitan Deli + Café
- 19. Herkimer Coffee
- 20. Pho Cyclo Café
- 21. Courtyard Marriott
- 22. Buca Di Beppo
- 23. World Sports Grille
- 24. Cask and Trotter
- 25. Trago Lake Union
- 26. Flatstick Pub
- 27. Tapster
- 28. Museum of History and Industry
- 29. The Center for Wooden Boats
- 30. Daniel's Broiler
- 31. Duke's Chowder H