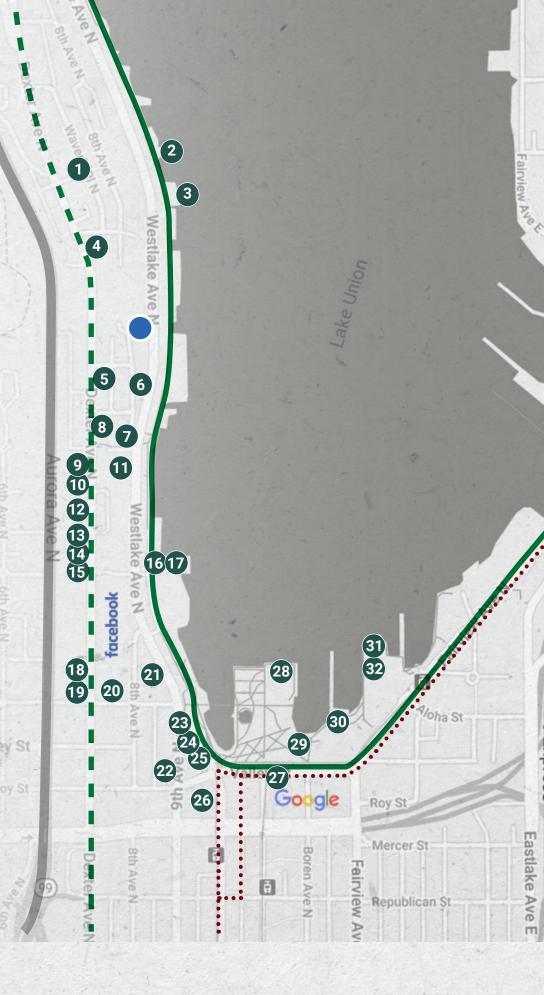

### TRANSPORTATION & AMENITIES

- 1. Lyon's Grocery
- 2. Westlake Deli and Grocery
- 3. China Harbor Restaurant
- 4. Swedish Cultural Center
- 5. Dexter & Hayes Public House
- 6. Subway
- 7. Pasta Freska Italian Restaurant
- 8. Lake View Deli
- 9. Urban Crossfit
- 10. Winemakers Studio
- 11. West Marine
- 12. WRENCH Bike Shop
- 13. Starbucks
- 14. Taco Del Mar
- 15. Soopity
- 16. Starbucks
- 17. McCormick & Schmicks
- 18. Metropolitan Deli + Café
- 19. Herkimer Coffee
- 20. Pho Cyclo Café
- 21. Courtyard Marriott
- 22. Buca Di Beppo
- 23. World Sports Grille
- 24. Cask and Trotter
- 25. Trago Lake Union
- 26. Flatstick Pub
- 27. Tapster
- 28. Museum of History and Industry
- 29. The Center for Wooden Boats
- 30. Daniel's Broiler
- 31. Duke's Chowder House
- 32. Chandler's Crab House

Multi-Use Trail

Dedicated Bike Lane

• • • • • South Lake Union Streetcar