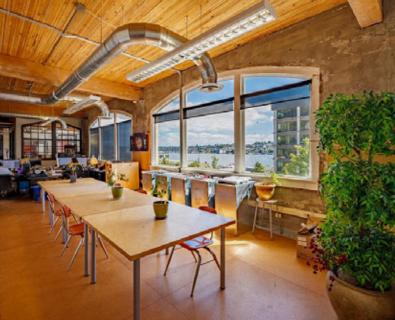

### PROPERTY HIGHLIGHTS

| ADDRESS            | 1725 Westlake Ave N, Seattle, WA 98109                                                                                                                                                                      |
|--------------------|-------------------------------------------------------------------------------------------------------------------------------------------------------------------------------------------------------------|
| BUILDING OVERVIEW  | Class B Office with impressive Lake Union views                                                                                                                                                             |
| BUILDING AMENITIES | 24 hour access, common kitchen, building signage available                                                                                                                                                  |
| LOCATION           | Close proximity to South Lake Union, Queen Anne, Fremont and the Seattle CBD; walkable and bikeable neighborhood along Lake Union Trail bike/running path.                                                  |
| TRANSPORTATION     | Major regional transportation connections via I-5 and Hwy 99. Public transit options include Metro bus lines 40, 62, 26, 28, 5, 16, 82 and the Rapid Ride E line, as well as the South Lake Union Streetcar |