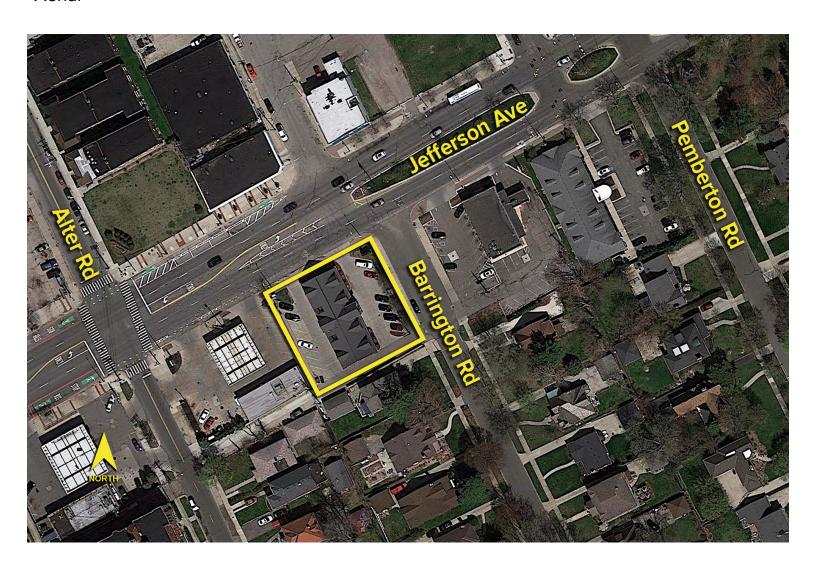

For more information, please contact:

CHRIS MONSOUR (248) 948 0107 cmonsour@signatureassociates.com DAVE MILLER (248) 948 4183 dmiller@signatureassociates.com SIGNATURE ASSOCIATES

One Towne Square, Suite 1200 Southfield, MI 48076 www.signatureassociates.com Site Plan

# JEFFERSON AVENUE SUITE 100 1,808 SQ.FT. D 170 SQ.FT. E 140 SQ.FT. SUITE 170 1,729 SQ.FT. 120 SQ.FT. 150 SQ.FT. 140 SQ.FT. A 220 SQ.FT. 220 SQ.FT.



For more information, please contact:

**ALLEY** 

First Floor Plan





For more information, please contact:

CHRIS MONSOUR (248) 948 0107 cmonsour@signatureassociates.com **DAVE MILLER** (248) 948 4183 dmiller@signatureassociates.com

SIGNATURE ASSOCIATES One Towne Square, Suite 1200

Southfield, MI 48076 www.signatureassociates.com

Second Floor Plan





#### Aerial