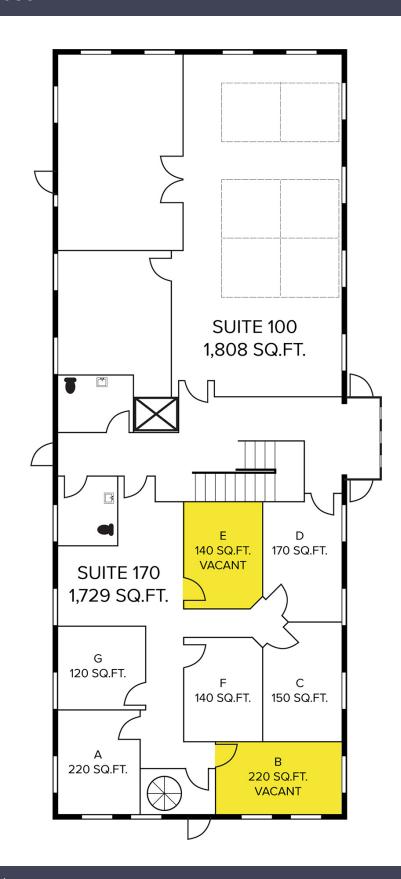

# JEFFERSON AVENUE SUITE 100 1,808 SQ.FT. D 170 SQ.FT. E 140 SQ.FT. SUITE 170 1,729 SQ.FT. 120 SQ.FT. 150 SQ.FT. 140 SQ.FT. A 220 SQ.FT. 220 SQ.FT.

For more information, please contact:

**ALLEY** 

First Floor Plan