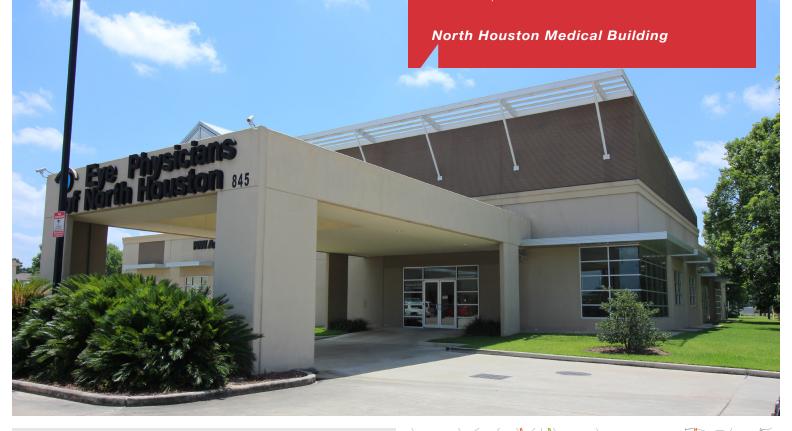

# For Sale

845 FM 1960 - Bldg. 2

Houston, TX 77090

## PROPERTY & BUILDING FEATURES

- NRA: 20,200
- NOI: \$394,638
- On-Campus of newly built Providence Hospital
- 100% Medical Tenants
- Extensive Medical Build-out
- Single-Tenant Absolute Net Leases
- Selling below replacement cost

#### PROPERTY LOCATION

Strategically located near the intersection of 45-N and FM 1960, this property offers easy access to Downtown Houston and surrounding areas. The property is also located on the same campus as similar medical buildings, including a newly built hospital.