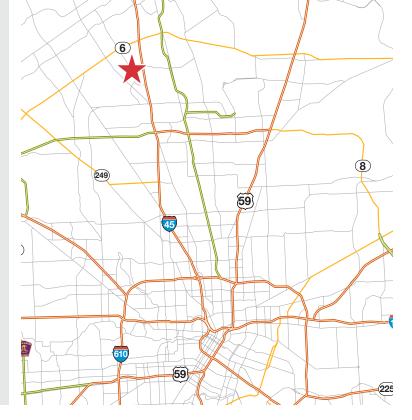

#### PROPERTY LOCATION

Strategically located near the intersection of 45-N and FM 1960, this property offers easy access to Downtown Houston and surrounding areas. The property is also located on the same campus as similar medical buildings, including a newly built hospital.