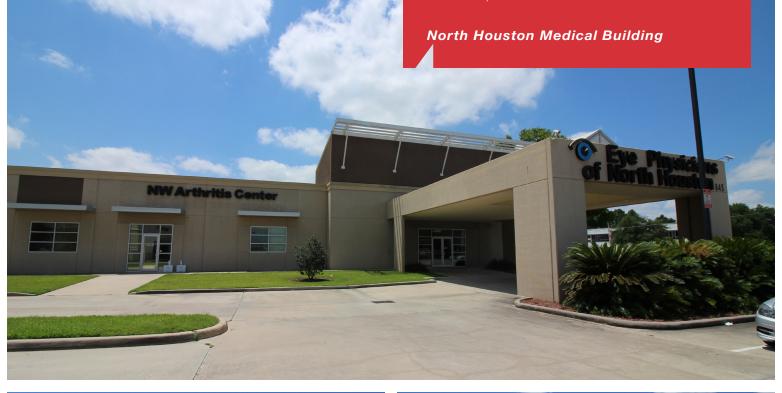

## PROPERTY & BUILDING FEATURES

- NRA: 20,200
- NOI: \$394,638
- On-Campus of newly built Providence Hospital
- 100% Medical Tenants
- Extensive Medical Build-out
- Single-Tenant Absolute Net Leases
- Selling below replacement cost

#### PROPERTY LOCATION

Strategically located near the intersection of 45-N and FM 1960, this property offers easy access to Downtown Houston and surrounding areas. The property is also located on the same campus as similar medical buildings, including a newly built hospital.