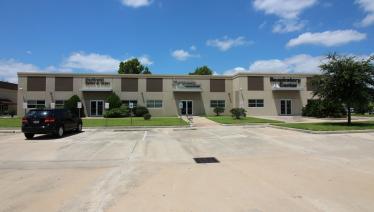

# For Sale

845 FM 1960 - Bldg. 2

Houston, TX 77090

## PROPERTY & BUILDING FEATURES

- NRA: 20,200
- NOI: \$394,638
- On-Campus of newly built Providence Hospital
- 100% Medical Tenants
- Extensive Medical Build-out
- Single-Tenant Absolute Net Leases
- Selling below replacement cost

#### PROPERTY LOCATION

Strategically located near the intersection of 45-N and FM 1960, this property offers easy access to Downtown Houston and surrounding areas. The property is also located on the same campus as similar medical buildings, including a newly built hospital.