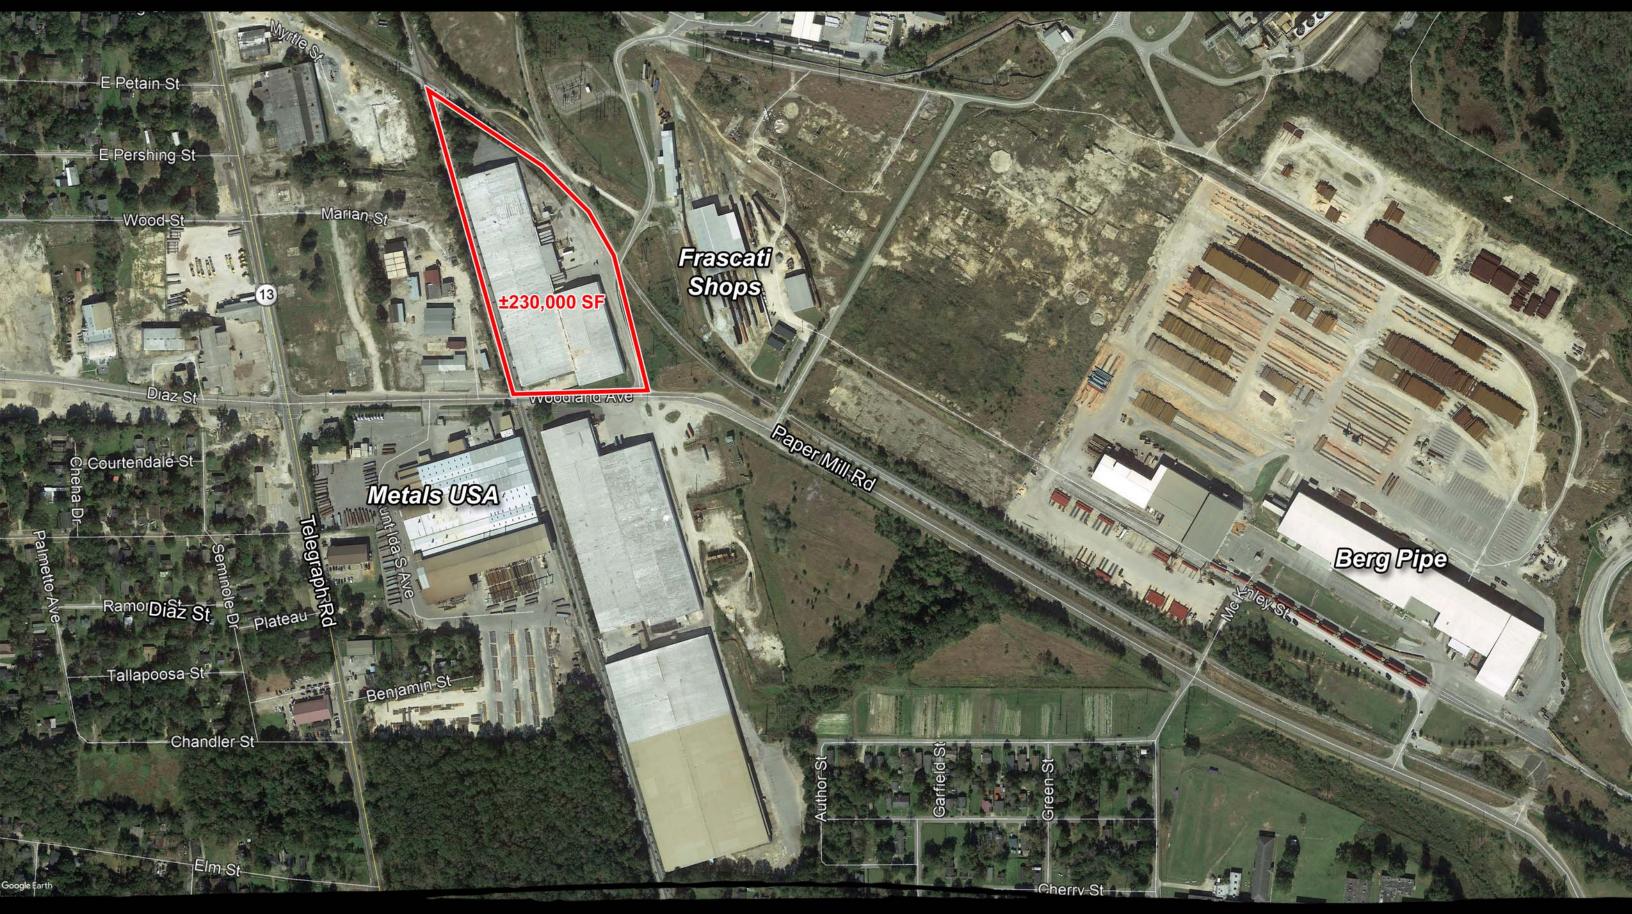

## Industrial space available

- 230,000 SF building
- 1,000 SF office space
- 2,000 SF hazardous materials storage
- 14 dock high doors
- 2 drive-in doors
- Rail access
- Building fully sprinkled
- Close proximity to Alabama State Port
- Easy access to I-165 and US Hwy 43

## 1200 Paper Mill Road

## Mobile, AL

Allen Garstecki +1 251 301 7369 allen.garstecki@am.jll.com

Guy Oswalt +1 251 301 7371 guy.oswalt@am.jll.com

DISCLAIMER

Data contained herein was compiled from sources deemed to be reliable. Jones Lang LaSalle provides this data without waranty and claims no responsibility for errors and/or omissions Performance and/or pricing data is provided as example only.