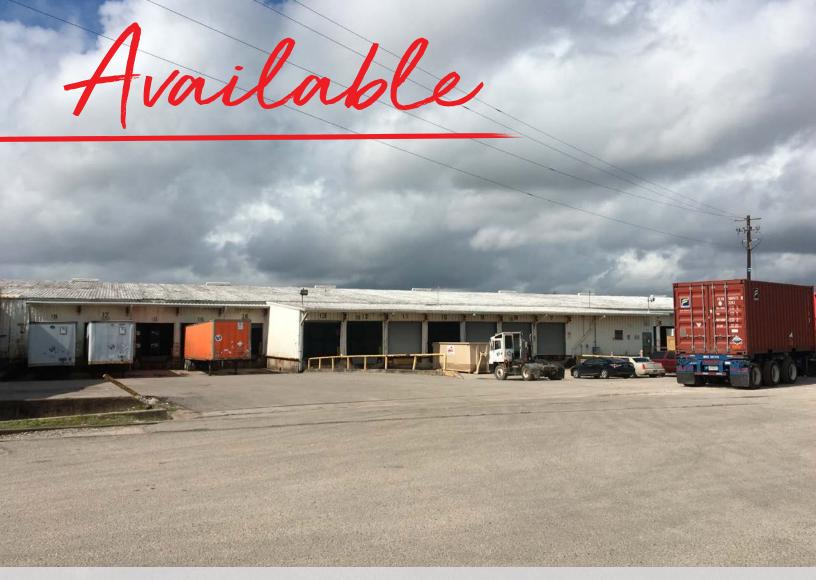

## Industrial space available

- 230,000 SF building
- 1,000 SF office space
- 2,000 SF hazardous materials storage
- 14 dock high doors
- 2 drive-in doors
- Rail access
- Building fully sprinkled
- Close proximity to Alabama State Port
- Easy access to I-165 and US Hwy 43