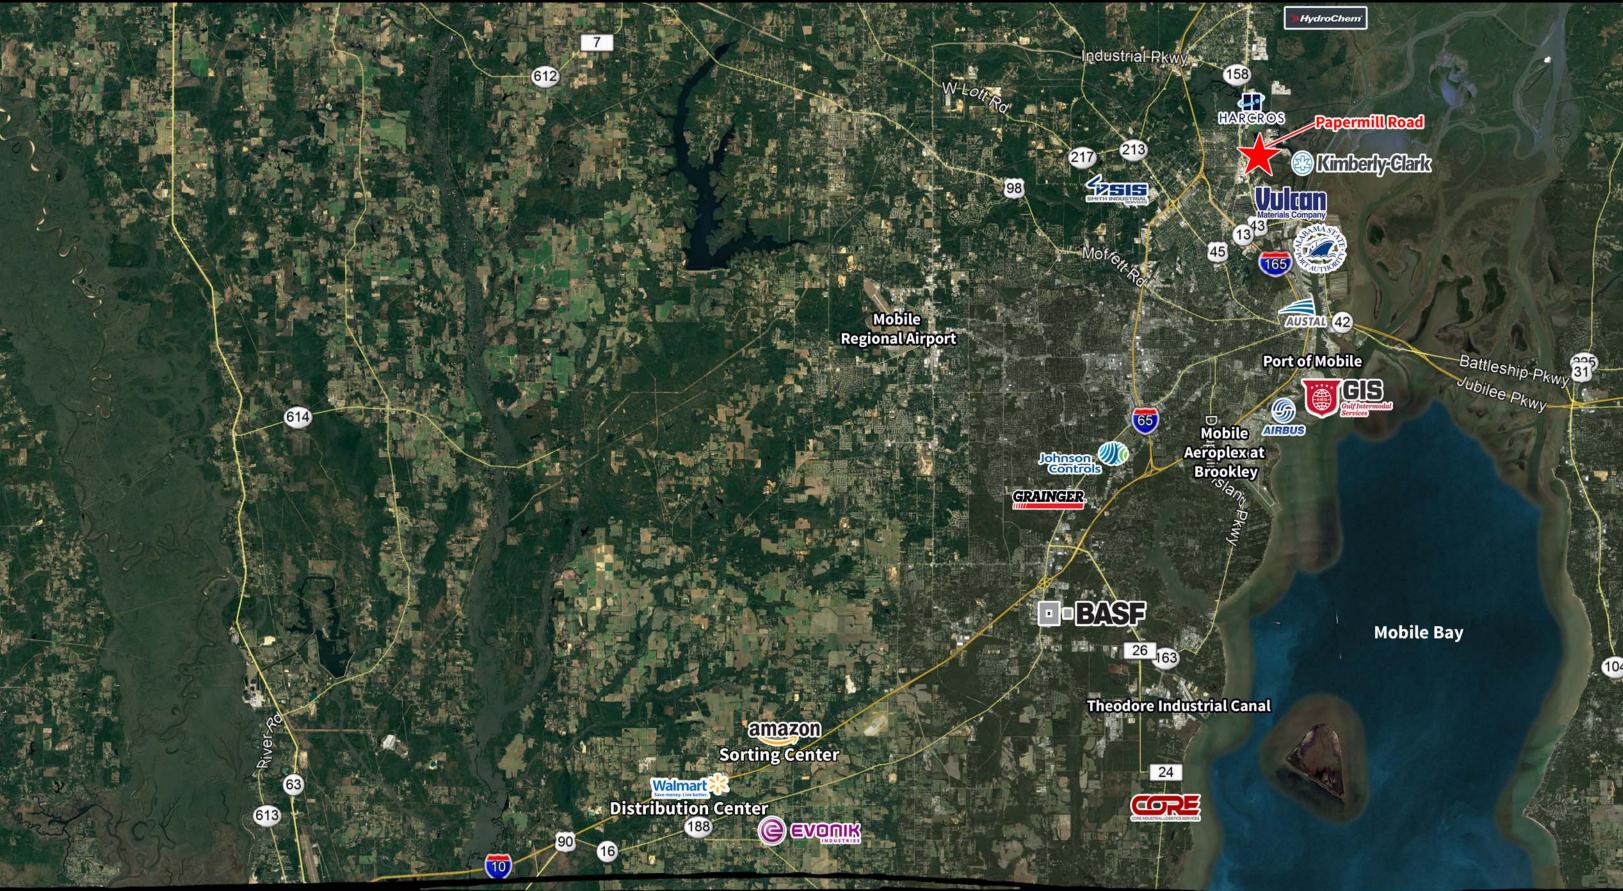

## Industrial space available

- 230,000 SF building
- 1,000 SF office space
- 2,000 SF hazardous materials storage
- 14 dock high doors
- 2 drive-in doors
- Rail access
- Building fully sprinkled
- Close proximity to Alabama State Port
- Easy access to I-165 and US Hwy 43

## 1200 Paper Mill Road

## Mobile, AL

Allen Garstecki +1 251 301 7369 allen.garstecki@am.jll.com

Guy Oswalt +1 251 301 7371 guy.oswalt@am.jll.com

DISCLAIMER

Data contained herein was compiled from sources deemed to be reliable. Jones Lang LaSalle provides this data without waranty and claims no responsibility for errors and/or omissions Performance and/or pricing data is provided as example only.