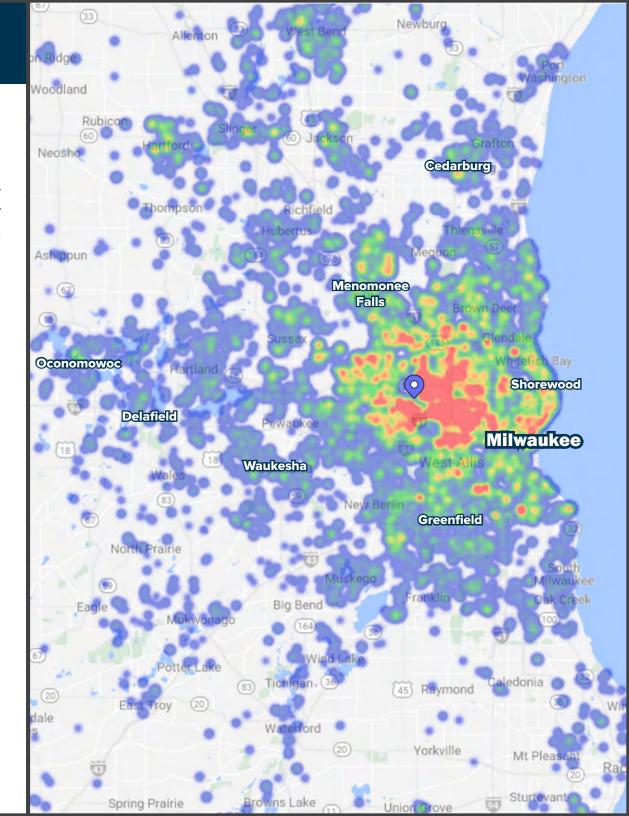

## **Over 4 Million Annual Visits EXPERIENCE UNPARALLELED REGIONAL CUSTOMER TRAFFIC**

Because of its central location and convenient access to the regional interstate system, The Mayfair Collection is uniquely positioned to serve customers throughout all of metro Milwaukee.

#1 overall

Retail Traffic in Milwaukee (non-mall)

1.15 million

Estd. Unique Customers in 2019

350,000

Average Customer Visits per Month

**91 minutes** Average Length of Stay

\$75,000+ \$

Average Household Income

Source: Placer.ai (January - December 2019)

THE MAYFAIR COLLECTION WAUWATOSA, WISCONSIN

ICA Innovative Capital Advisors

**LEASING SERVICES BY** 