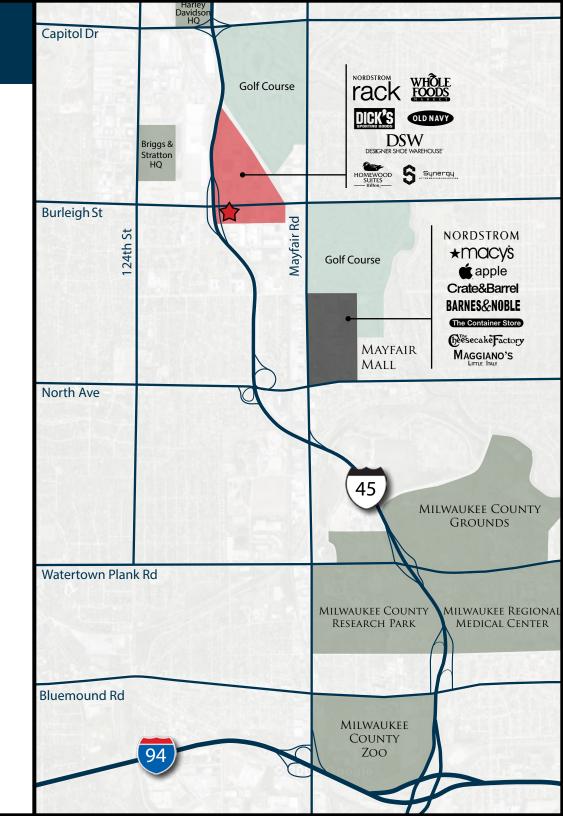

#### **MAYFAIR TRADE AREA**

Located at US Highway 45 and Burleigh Street, The District is at the center of a thriving and productive retail corridor that features premier national retailers and restaurants. With a tenant line-up including Nordstrom Rack, DSW, Ulta, Dick's Sporting Goods, and Whole Foods, The Mayfair Collection has instantly become a central shopping destination for the Milwaukee area. The Mayfair corridor is also home to numerous national retailers and restaurateurs including:

- 1. REI
- 2. Home Depot
- 3. Target
- 4. Lowe's
- 5. Meijer
- 6. Macy's
- 7. Container Store

- 8. Barnes & Noble
- 9. Best Buy
- 10. Crate + Barrel
- 11. The Cheesecake Factory
- 12. Kohl's
- 13. Nordstrom
- MILWAUKEE COUNTY RESEARCH PARK
- 175 acres of county property
- Home to over 115 businesses including 70 high-tech companies
- Major tenants include United Healthcare and GE Healthcare

#### MILWAUKEE REGIONAL MEDICAL CNTR

The Milwaukee Regional Medical Center (MRMC) is a consortium of 6 health care institutions providing a full range of health care services to the residents of Wisconsin. The health care consortium includes the following providers:

- Children's Hospital
- Froedtert Hospital
- Medical College of Wisconsin
- BloodCenter of Wisconsin's Blood Research Institute
- Curative Care Network
- Milwaukee County Behavioral Health Division

THE MAYFAIR COLLECTION WAUWATOSA, WISCONSIN