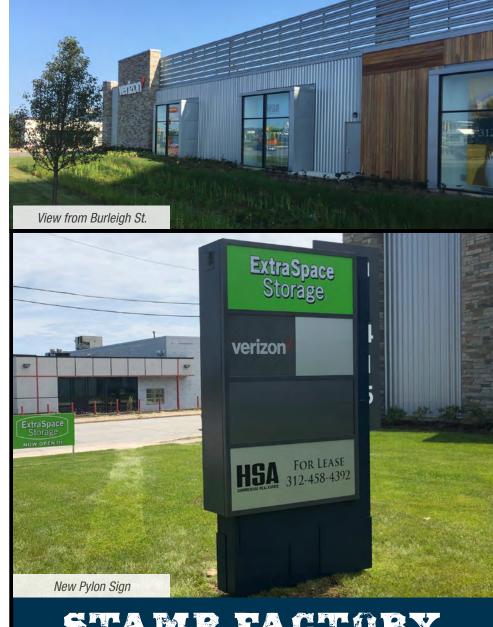

THE MAYFAIR COLLECTION WAUWATOSA, WISCONSIN

**GREAT RETAILERS** 

rack

meijer

Like the highly-successful Mayfair Collection development across the street, Stamp Factory at The Mayfair Collection is an adaptive reuse of an obsolete warehouse building that was fully-renovated to create attractive retail / office storefronts