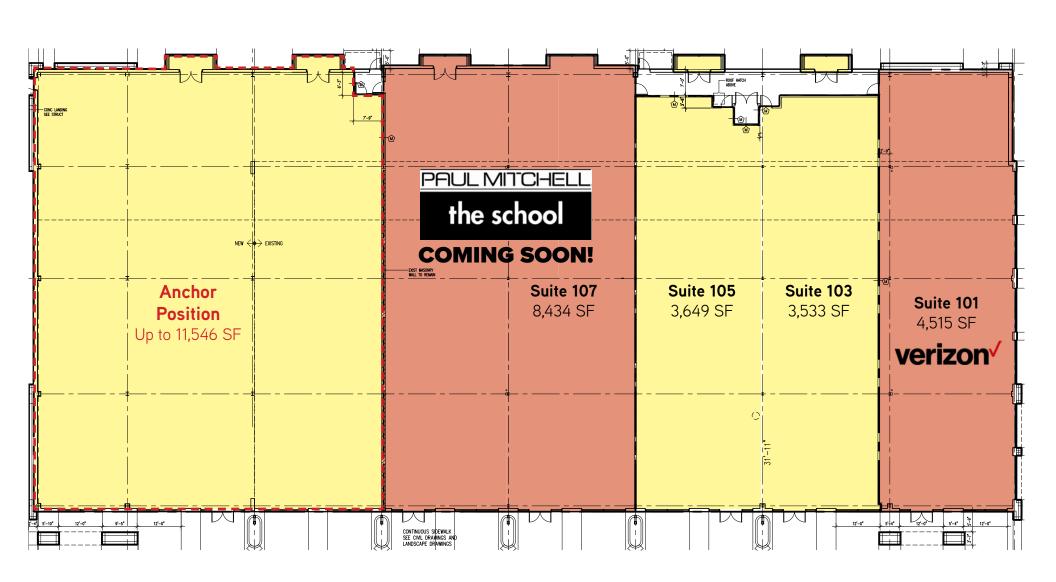

#### Feature Benefits include:

- Across from the main entrance to The Mayfair Collection which includes: Whole Foods, Nordstrom Rack, DSW, Ulta, J. Crew Factory, and more
- Direct visibility and frontage on Burleigh Street
- Access from signalized intersection at Burleigh Street
- Visibility and access to full interchange for Highway 45 (141,000 VPD)
- Near Mayfair Mall where Nordstrom recently opened a new department store