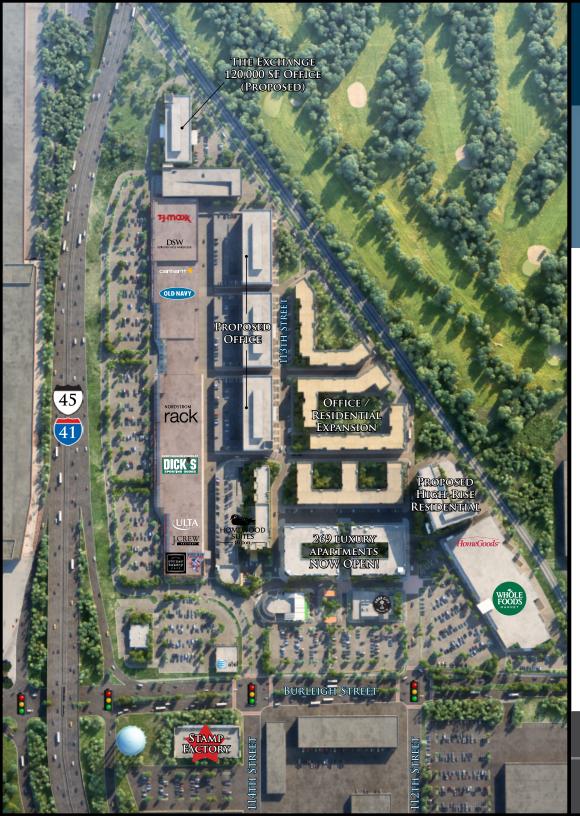

#### Feature Benefits include:

- Across from the main entrance to The Mayfair Collection which includes: Whole Foods, Nordstrom Rack, DSW, Ulta, J. Crew Factory, and more
- Direct visibility and frontage on Burleigh Street
- Access from signalized intersection at Burleigh Street
- Visibility and access to full interchange for Highway 45 (141,000 VPD)
- Near Mayfair Mall where Nordstrom recently opened a new department store

#### **MAYFAIR TRADE AREA**

Located at US Highway 45 and Burleigh Street, The District is at the center of a thriving and productive retail corridor that features premier national retailers and restaurants. With a tenant line-up including Nordstrom Rack, DSW, Ulta, Dick's Sporting Goods, and Whole Foods, The Mayfair Collection has instantly become a central shopping destination for the Milwaukee area. The Mayfair corridor is also home to numerous national retailers and restaurateurs including:

- 1. REI
- 2. Home Depot
- 3. Target
- 4. Lowe's
- 5. Meijer
- 6. Macy's
- 7. Container Store

- 8. Barnes & Noble
- 9. Best Buy
- 10. Crate + Barrel
- 11. The Cheesecake Factory
- 12. Kohl's
- 13. Nordstrom
- MILWAUKEE COUNTY RESEARCH PARK
- 175 acres of county property
- Home to over 115 businesses including 70 high-tech companies
- Major tenants include United Healthcare and GE Healthcare