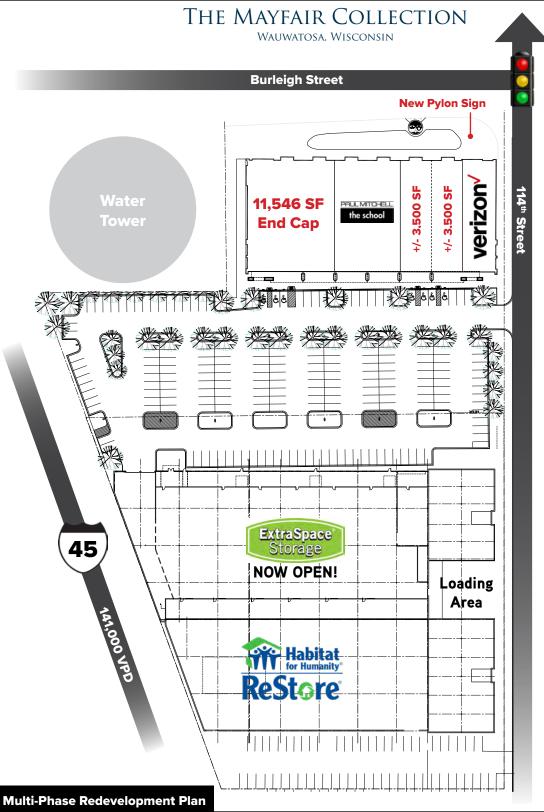

#### Feature Benefits include:

- Across from the main entrance to The Mayfair Collection which includes: Whole Foods, Nordstrom Rack, DSW, Ulta, J. Crew Factory, and more
- Direct visibility and frontage on Burleigh Street
- Access from signalized intersection at Burleigh Street
- Visibility and access to full interchange for Highway 45 (141,000 VPD)
- Near Mayfair Mall where Nordstrom recently opened a new department store