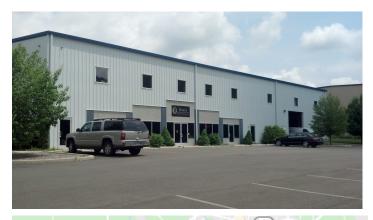

#### Overview/Comments

This space is located is a beautiful 18,231 s.f. industrial building is located in the Clarke Business Park in Bethel CT. The building was recently purchased by a construction company.

This 6,000 s.f. of fully air conditioned space available for lease was used previously as the "customer showroom" for a granite and tile company. There is excellent signage, fantastic visibility and plenty of on site paved parking available. The space includes 3,000 s.f. on the ground floor with giant display windows, offices and handicap