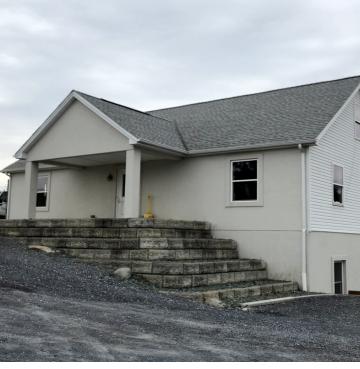

TE PLAN



OFFICE STRUCTURE NOT PICTURED

For More Information:



1567 CF Pours Drive, Harrisonburg, VA 22802

**AERIAL MAP** 





1567 CF Pours Drive, Harrisonburg, VA 22802

### **Available Spaces**



| SPACE                                     | SPACE USE       | LEASE RATE    | LEASE TYPE | SIZE (SF) | TERM       | COMMENTS |
|-------------------------------------------|-----------------|---------------|------------|-----------|------------|----------|
| Divisible Warehouse 4 Bays                | Flex Space      | \$8.00 SF/yr  | NNN        | 3,200 SF  | Negotiable |          |
| Three Office break room/kitchen, restroom | Office Showroom | \$10.50 SF/yr | NNN        | 2,400 SF  | Negotiable |          |



1567 CF Pours Drive, Harrisonburg, VA 22802

#### **ADDITIONAL PHOTOS**







For More Information: