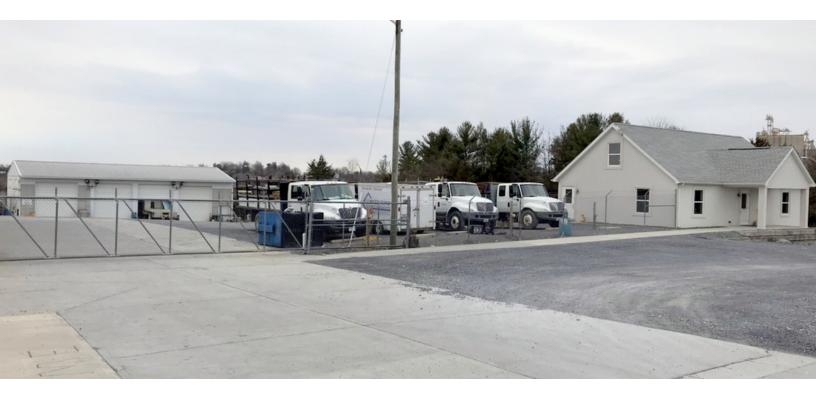

#### **PROPERTY OVERVIEW**

Located in one of the most established industrial parks in the Harrisonburg-Rockingham area, a 4 bay garage consisting of 3,200 SF sits with a 2,200 SF office on just over 2 acres allowing the user to store material and benefit from ample equipment parking.

The office consists of 3 large offices, break room/kitchen, restroom, and foyer over two floors, each with ground level entrances. The 4 bay garage is 40' long allowing for storage of longer equipment. User can lease office, high bay garage with land, or all. Located on CF Pours Drive with easy access to Route 42 and 11 and less than 3 miles to I-81.