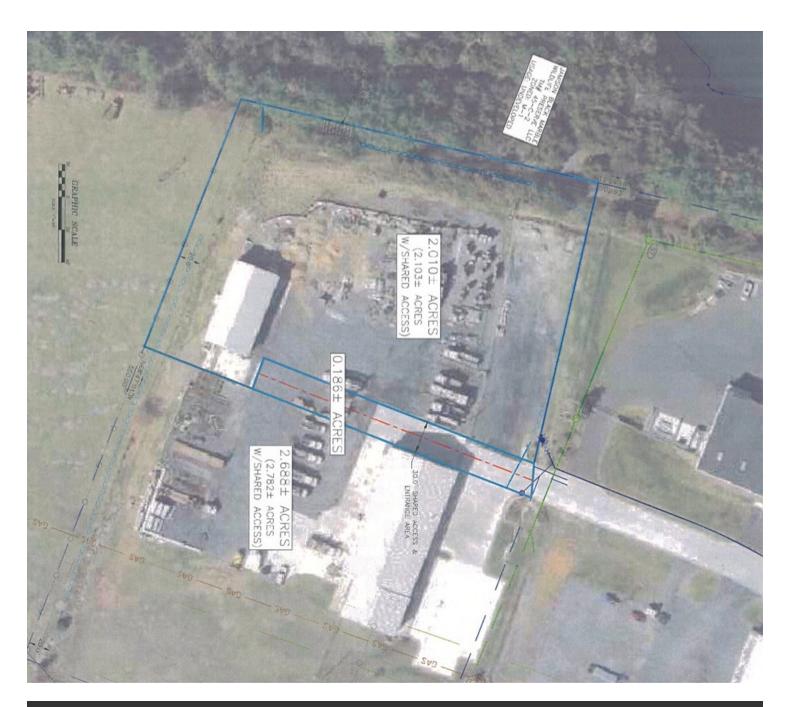

SITE PLAN

OFFICE STRUCTURE NOT PICTURED

For More Information:

1567 CF Pours Drive, Harrisonburg, VA 22802

**AERIAL MAP** 

1567 CF Pours Drive, Harrisonburg, VA 22802