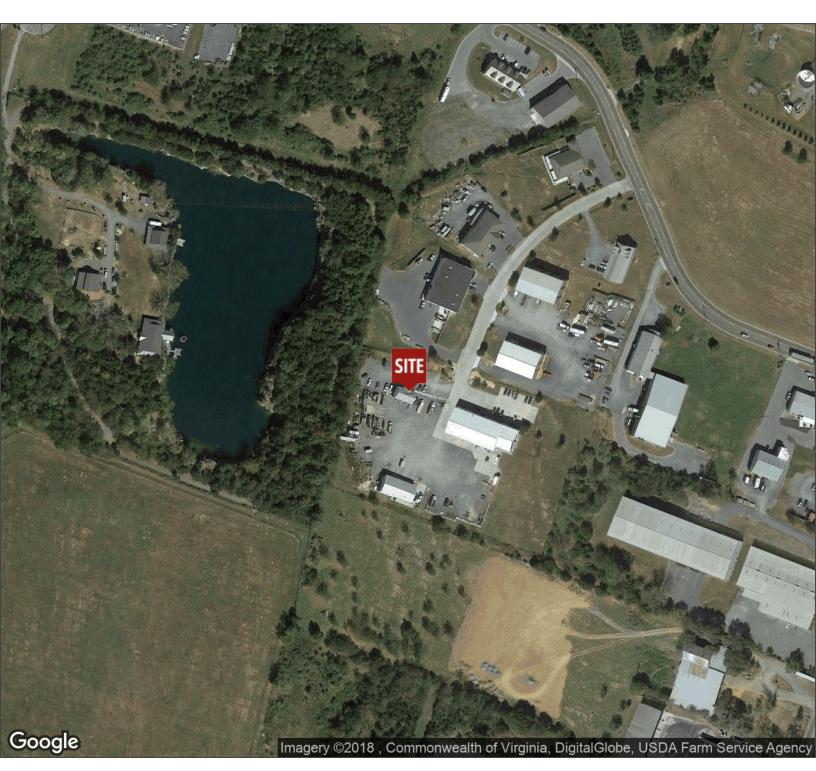

SITE PLAN

OFFICE STRUCTURE NOT PICTURED

For More Information:

1567 CF Pours Drive, Harrisonburg, VA 22802

**AERIAL MAP** 

1567 CF Pours Drive, Harrisonburg, VA 22802