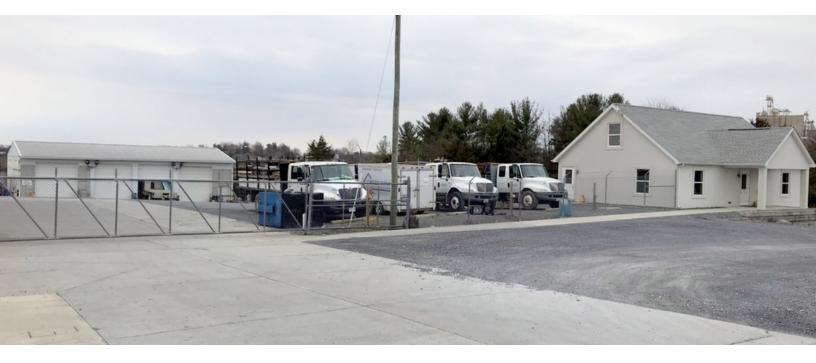

iles to I-81.

#### **PROPERTY HIGHLIGHTS**

- Flexible warehousing and office available for lease as a whole or part
- Easy Access to Interstate 81, Route 42, and Route 11
- Fenced yard area over two acre parcel for outside material storage
- Separate office with break room, kitchen, training room over two ground level floors.

For More Information:

tim.reamer@cottonwood.com



1567 CF Pours Drive, Harrisonburg, VA 22802

OFFICE FLOOR PLAN (UPPER LEVEL)





1567 CF Pours Drive, Harrisonburg, VA 22802

OFFICE FLOOR PLAN (LOWER LEVEL)







1567 CF Pours Drive, Harrisonburg, VA 22802

SITE PLAN



OFFICE STRUCTURE NOT PICTURED

For More Information:



1567 CF Pours Drive, Harrisonburg, VA 22802

**AERIAL MAP** 





1567 CF Pours Drive, Harrisonburg, VA 22802

### **Available Spaces**



| SPACE                                     | SPACE USE       | LEASE RATE    | LEASE TYPE | SIZE (SF) | TERM       | COMMENTS |
|-------------------------------------------|-----------------|---------------|------------|-----------|------------|----------|
| Divisible Warehouse 4 Bays                | Flex Space      | \$8.00 SF/yr  | NNN        | 3,200 SF  | Negotiable |          |
| Three Office break room/kitchen, restroom | Office Showroom | \$10.50 SF/yr | NNN        | 2,400 SF  | Negotiable |          |



1567 CF Pours Drive, Harrisonburg, VA 22802

#### **ADDITIONAL PHOTOS**







For More Information: