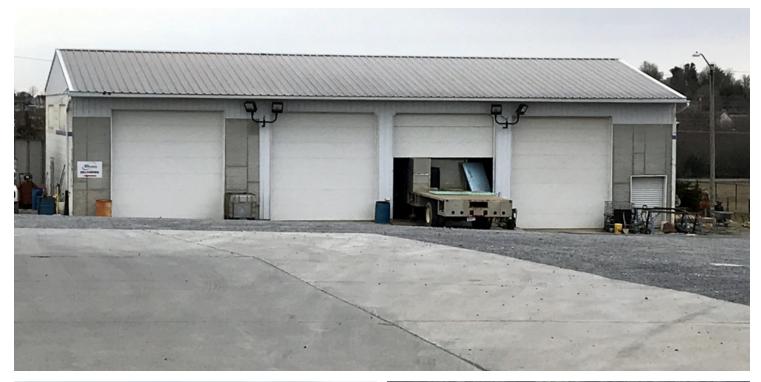

SITE PLAN



OFFICE STRUCTURE NOT PICTURED

For More Information:



1567 CF Pours Drive, Harrisonburg, VA 22802

**AERIAL MAP** 





1567 CF Pours Drive, Harrisonburg, VA 22802

### **Available Spaces**



| SPACE                                     | SPACE USE       | LEASE RATE    | LEASE TYPE | SIZE (SF) | TERM       | COMMENTS |
|-------------------------------------------|-----------------|---------------|------------|-----------|------------|----------|
| Divisible Warehouse 4 Bays                | Flex Space      | \$8.00 SF/yr  | NNN        | 3,200 SF  | Negotiable |          |
| Three Office break room/kitchen, restroom | Office Showroom | \$10.50 SF/yr | NNN        | 2,400 SF  | Negotiable |          |



1567 CF Pours Drive, Harrisonburg, VA 22802

#### **ADDITIONAL PHOTOS**







For More Information: