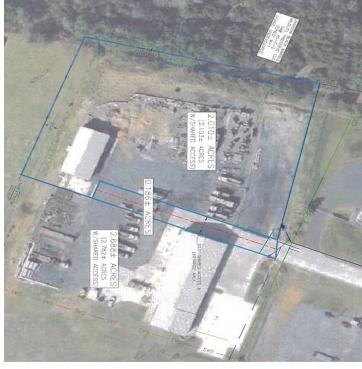

SITE PLAN

OFFICE STRUCTURE NOT PICTURED

For More Information:

1567 CF Pours Drive, Harrisonburg, VA 22802

**AERIAL MAP** 

1567 CF Pours Drive, Harrisonburg, VA 22802