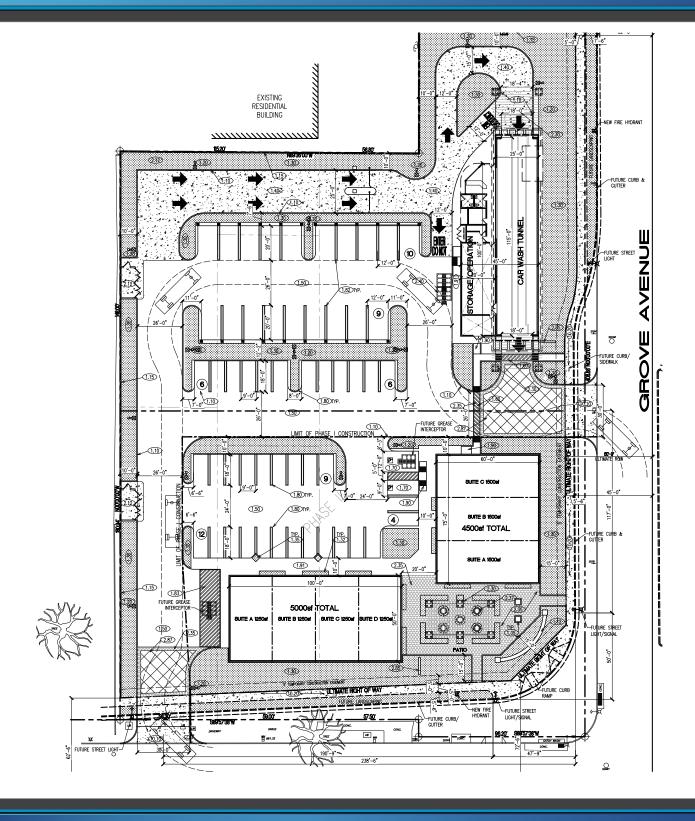

#### **FEATURES:**

- Estimated Delivery 4th Q 2019
- Express Car Wash Proposed For Northern Portion Of Site
- Proposed Future Realignment of I-10 FWY To Exit Grove Avenue
- Shops and Restaurant Space Available from ±9,500 SF Total With ±4,500 SF Max Contiguous
- Signalized Intersection With Strong Traffic Counts
- Within 2 Miles Of The Ontario International Airport, Averaging 6.2 Million Passengers Per Year (Wikipedia.com)
- Under-Served Trade Area With A Growing Daytime Population