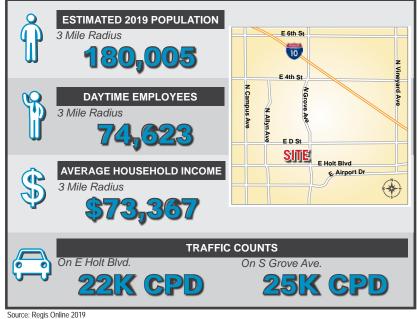

#### **FEATURES:**

- Estimated Delivery 4th Q 2019
- Express Car Wash Proposed For Northern Portion Of Site
- Proposed Future Realignment of I-10 FWY To Exit Grove Avenue
- Shops and Restaurant Space Available from ±9,500 SF Total With ±4,500 SF Max Contiguous
- Signalized Intersection With Strong Traffic Counts
- Within 2 Miles Of The Ontario International Airport, Averaging 6.2 Million Passengers Per Year (Wikipedia.com)
- Under-Served Trade Area With A Growing Daytime Population