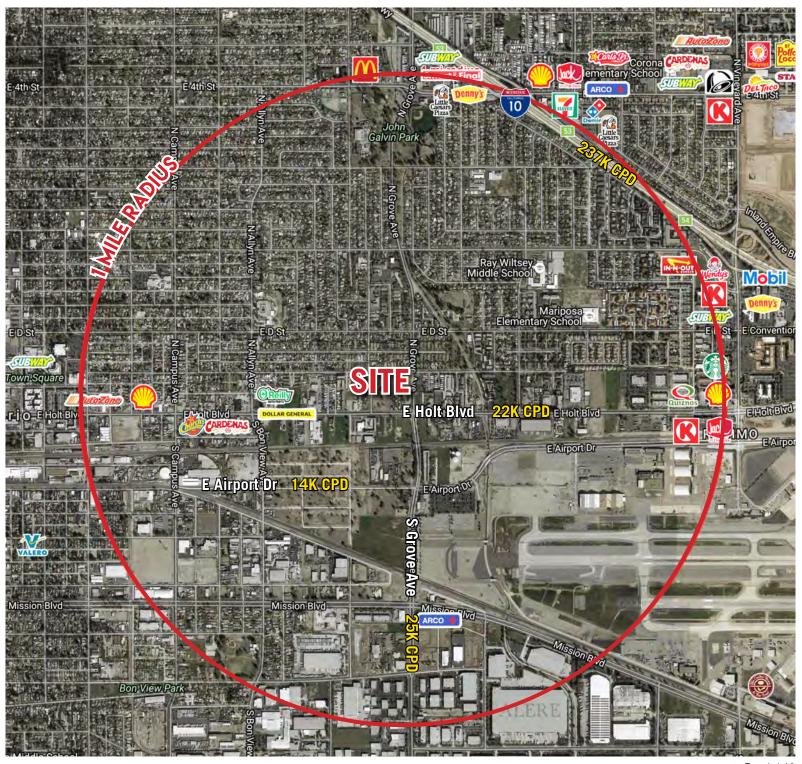

#### **FEATURES:**

- Estimated Delivery 4th Q 2019
- Express Car Wash Proposed For Northern Portion Of Site
- Proposed Future Realignment of I-10 FWY To Exit Grove Avenue
- Shops and Restaurant Space Available from ±9,500 SF Total With ±4,500 SF Max Contiguous
- Signalized Intersection With Strong Traffic Counts
- Within 2 Miles Of The Ontario International Airport, Averaging 6.2 Million Passengers Per Year (Wikipedia.com)
- Under-Served Trade Area With A Growing Daytime Population