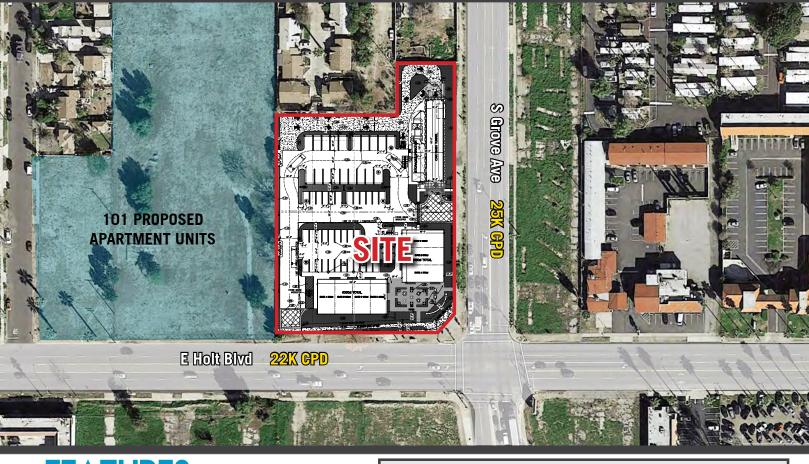

### FOR LEASE - PROPOSED RETAIL DEVELOPMENT

NWC Holt Blvd. & Grove Ave. 1179 & 1191 E. Holt Blvd., Ontario, CA 91761

#### **FEATURES:**

- Estimated Delivery 4th Q 2019
- Express Car Wash Proposed For Northern Portion Of Site
- Proposed Future Realignment of I-10 FWY To Exit Grove Avenue
- Shops and Restaurant Space Available from ±9,500 SF Total With ±4,500 SF Max Contiguous
- Signalized Intersection With Strong Traffic Counts
- Within 2 Miles Of The Ontario International Airport, Averaging 6.2 Million Passengers Per Year (Wikipedia.com)
- Under-Served Trade Area With A Growing Daytime Population