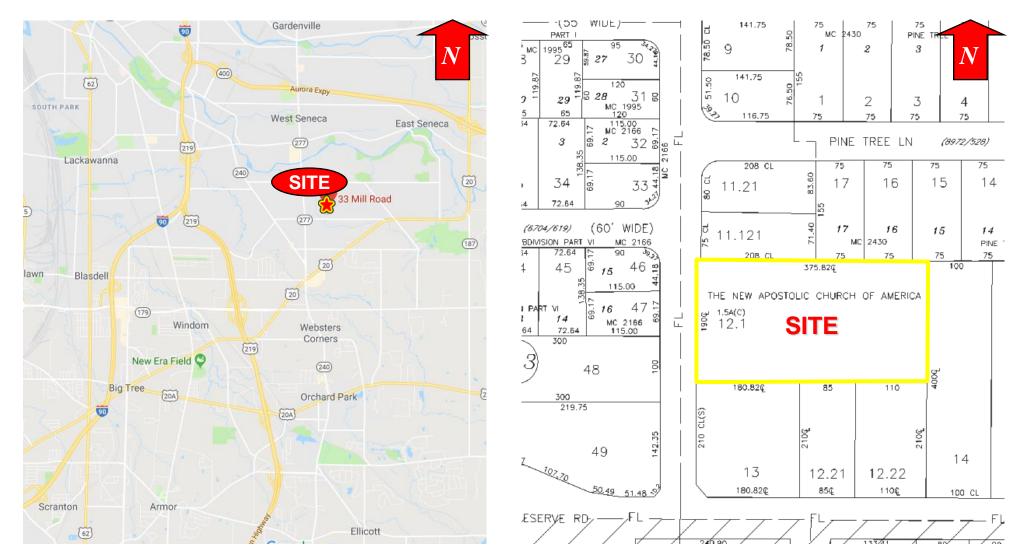

## for sale 33 Mill Road

West Seneca, New York

Location Map

Independently Owned and Operated / A Member of the Cushman & Wakefield Alliance

Cushman & Wakefield Copyright 2015. No warranty or representation, express or implied, is made to the accuracy or completeness of the information contained herein, and same is submitted subject to errors, omissions, change of price, rental or other conditions, withdrawal without notice, and to any special listing conditions imposed by the property owner(s). As applicable, we make no representation, express or implied, is made to the property (or properties) in question.

Tax Map