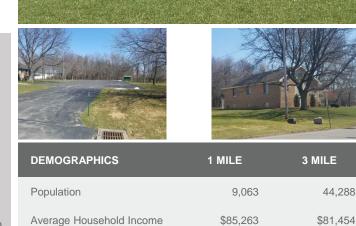

|
|--------------------|------------------------|
| Total Availability | 2,650 <u>+</u> Sq. Ft. |
| Total Lot Size     | 1.64 <u>+</u> Acres    |
| Parking            | Surface Lot            |

## **Property Highlights**

- New Apostolic Church available for sale
- Turn key religious institution
- Large 1.64 + Acre lot
- Large parking lot on-site
- · Recently renovated
- · Nicely maintained

- Seller financing available
- Close proximity to Union Road
- · Dense residential backup
- Ideal for: religious, medical, general office, professional / residential conversion, child care

For more information, contact:

ROBERT H. COWING, III Associate Real Estate Broker 716.870.1011 – cell rcowing@pyramidbrokerage.com

14 Lafayette Square Suite 1900 Buffalo, New York 14203 phone: +1 716 852-7500



pyramidbrokerage.com

Church Preventioner

New

Apostolic

Independently Owned and Operated / A Member of the Cushman & Wakefield Alliance

Cushma & Wakefield Copyright 2015. No warranty or representation, swithdrawal without notice, and to any special listing conditions imposed by the property owner(s). As applicable, we make no representation as to the condition of the property (or properties) in question.



## for sale 33 Mill Road

West Seneca, New York



Location Map

Independently Owned and Operated / A Member of the Cushman & Wakefield Alliance

Cushman & Wakefield Copyright 2015. No warranty or representation, express or implied, is made to the accuracy or completeness of the information contained herein, and same is submitted subject to errors, omissions, change of price, rent