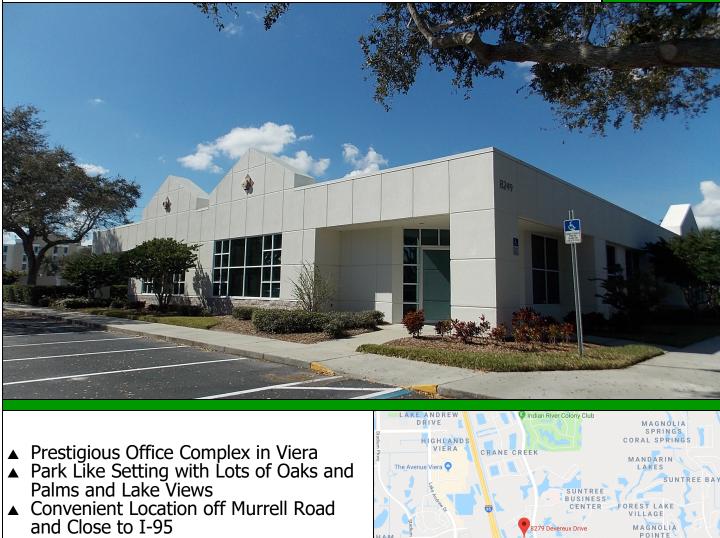

## WICKHAM COMMONS 8249 Devereux Drive, Melbourne, FL 32940

- Brevard County Courthouse and Viera Hospital are within Minutes, plus Many area Restaurants & Shops
- ▲ 2,753 SF Office Space
- ▲ \$17.50/SF/YR Plus \$4.45/SF/YR/NNN

## WICKHAM COMMONS 8249 Devereux Drive, Melbourne, FL 32940