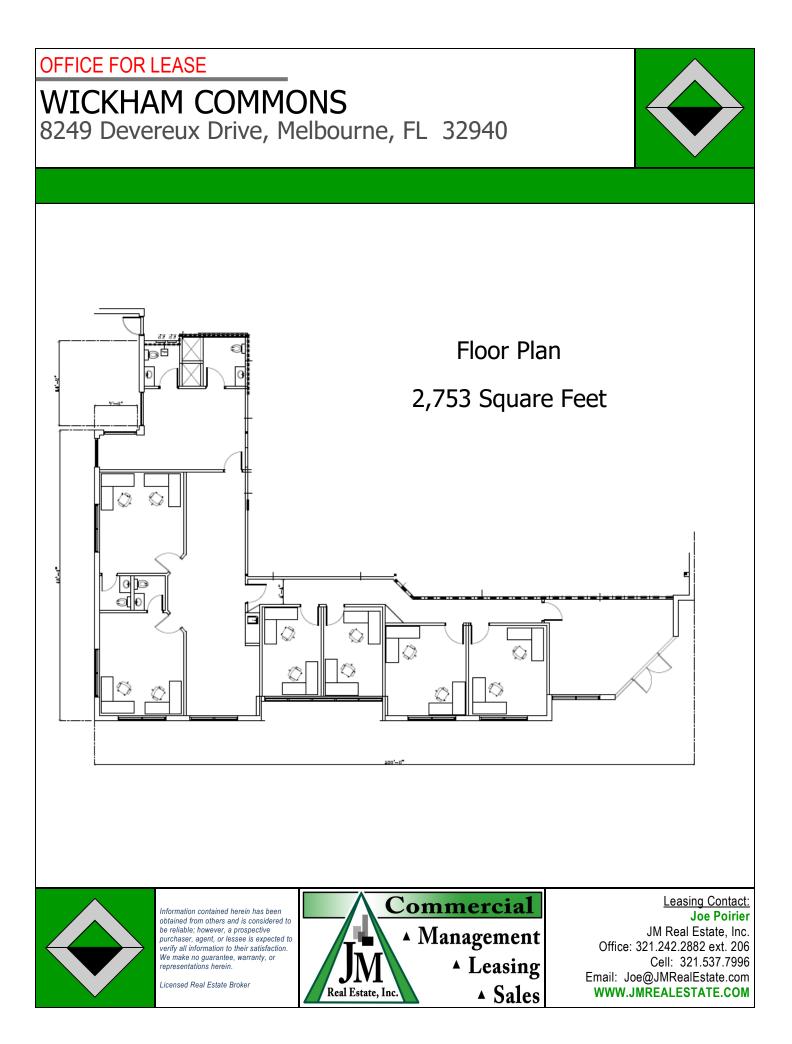

## WICKHAM COMMONS 8249 Devereux Drive, Melbourne, FL 32940

- Brevard County Courthouse and Viera Hospital are within Minutes, plus Many area Restaurants & Shops
- ▲ 2,753 SF Office Space
- ▲ \$17.50/SF/YR Plus \$4.45/SF/YR/NNN

## WICKHAM COMMONS 8249 Devereux Drive, Melbourne, FL 32940