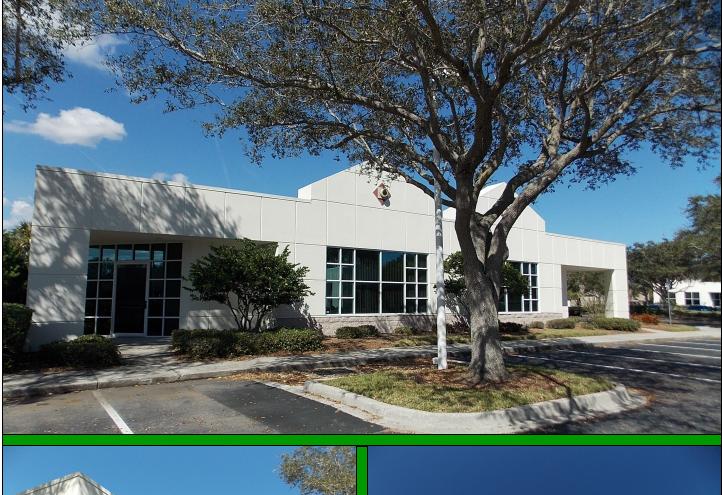

## WICKHAM COMMONS 8249 Devereux Drive, Melbourne, FL 32940

- Brevard County Courthouse and Viera Hospital are within Minutes, plus Many area Restaurants & Shops
- ▲ 2,753 SF Office Space
- ▲ \$17.50/SF/YR Plus \$4.45/SF/YR/NNN

## WICKHAM COMMONS 8249 Devereux Drive, Melbourne, FL 32940