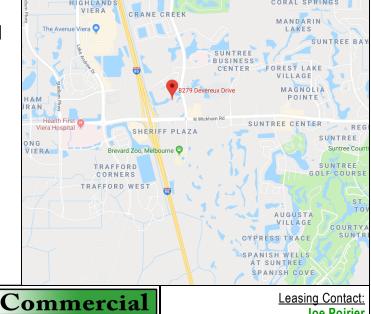

## WICKHAM COMMONS 8249 Devereux Drive, Melbourne, FL 32940

- Brevard County Courthouse and Viera Hospital are within Minutes, plus Many area Restaurants & Shops
- ▲ 2,753 SF Office Space
- ▲ \$17.50/SF/YR Plus \$4.45/SF/YR/NNN

## WICKHAM COMMONS 8249 Devereux Drive, Melbourne, FL 32940