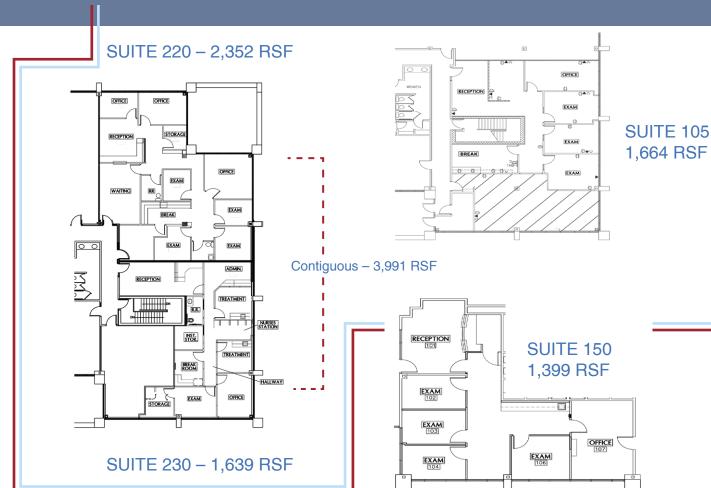

# THE CENTRE

4400 & 4444 NORTH 32ND STREET, PHOENIX



### **PROPERTY**

• ±70,778 RSF

# **BUILDING FEATURES**

- 4:3:1,000 parking ratio
- · Class A Medical Space
- · Monument signage available

# LOCATION HIGHLIGHTS

- Minutes from the prestigious Biltmore, Arcadia, Paradise Valley, and Central Phoenix neighborhoods.
- Easy access to major banks, retail, restaurant amenities and SR 51 Freeway
- 10 minutes from downtown Phoenix and Sky Harbor International Airport





### LEASING INFORMATION

Jim Achen, Jr. 602.954.9850 jim.achen@transwestern.com Bill Zurek 602.954.9856 bill.zurek@transwestern.com Brian Zurek 602.386.1185 bill.zurek@transwestern.com



2415 East Camelback Road, Suite 900 Phoenix, Arizona 85016

**T** 602.956.5000 **F** 602.956.5333 www.transwestern.com