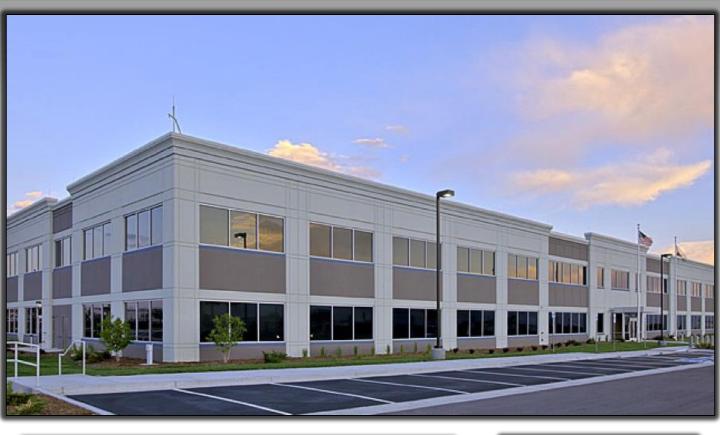

PATRIOT AT NEWPORT 1055 Newport Road COLORADO SPRINGS, CO 80916

## AVAILABLE SPACE

| BUILDING FEATURES   |                                | BUILDING QUALITIES                                                                                                                                                                                                                                                            |
|---------------------|--------------------------------|-------------------------------------------------------------------------------------------------------------------------------------------------------------------------------------------------------------------------------------------------------------------------------|
| BUILDING SIZE       | 59,763 RSF                     | <ul> <li>Within minutes of Colorado Springs Airport and adjacent to Peterson AFB.</li> <li>Visibility along major thoroughfares – at intersection of South Powers and Newport.</li> <li>Restaurants, hotels, banks and full array of amenities in close proximity.</li> </ul> |
| AVAILABLE SPACE     | 11,381 RSF (divisible)         |                                                                                                                                                                                                                                                                               |
| LEASE RATE          | From \$16.50 per RSF NNN       |                                                                                                                                                                                                                                                                               |
| EXPENSES            | \$7.19 per RSF (2018 estimate) |                                                                                                                                                                                                                                                                               |
| TENANT IMPROVEMENTS | Negotiable                     |                                                                                                                                                                                                                                                                               |
| PARKING             | 4.5 spaces per 1,000 RSF       |                                                                                                                                                                                                                                                                               |
| YEAR CONSTRUCTED    | 2008                           |                                                                                                                                                                                                                                                                               |