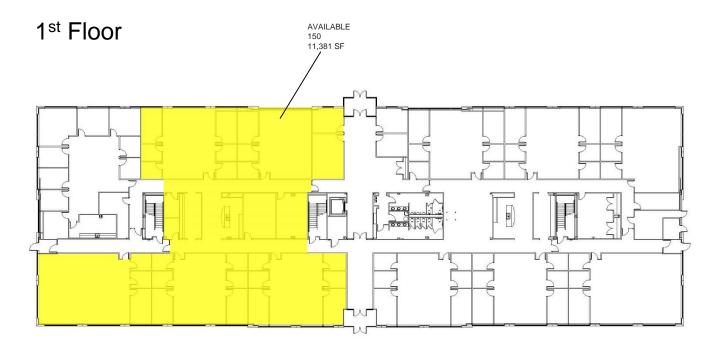

## AVAILABLE SPACE

| BUILDING FEATURES   |                                | BUILDING QUALITIES                                                                                                                                                                                                                                                            |
|---------------------|--------------------------------|-------------------------------------------------------------------------------------------------------------------------------------------------------------------------------------------------------------------------------------------------------------------------------|
| BUILDING SIZE       | 59,763 RSF                     | <ul> <li>Within minutes of Colorado Springs Airport and adjacent to Peterson AFB.</li> <li>Visibility along major thoroughfares – at intersection of South Powers and Newport.</li> <li>Restaurants, hotels, banks and full array of amenities in close proximity.</li> </ul> |
| AVAILABLE SPACE     | 11,381 RSF (divisible)         |                                                                                                                                                                                                                                                                               |
| LEASE RATE          | From \$16.50 per RSF NNN       |                                                                                                                                                                                                                                                                               |
| EXPENSES            | \$7.19 per RSF (2018 estimate) |                                                                                                                                                                                                                                                                               |
| TENANT IMPROVEMENTS | Negotiable                     |                                                                                                                                                                                                                                                                               |
| PARKING             | 4.5 spaces per 1,000 RSF       |                                                                                                                                                                                                                                                                               |
| YEAR CONSTRUCTED    | 2008                           |                                                                                                                                                                                                                                                                               |