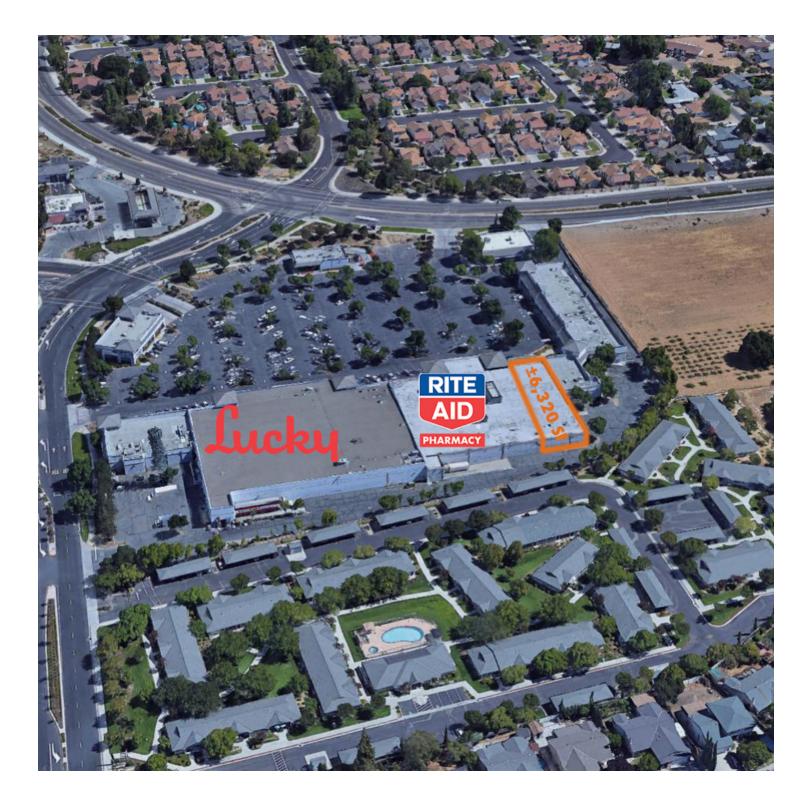

#### **PROPERTY HIGHLIGHTS**

- 3,500-6,320± SF adjacent to the Rite Aid store
- Sublease term through 5/31/2030
- May be possible to do a longer term
- Located in the Oakley Town Center SWC of Main Street
  and Empire Avenue
- Co-anchor is: Lucky Supermarket
- Good visibility
- Available now
- Rent negotiable!

## FOR SUBLEASE <sup>2555</sup> Main St Oakley, CA 94561

SITE PLAN

The information in this document was obtained from sources we deem reliable; however, no warranty or representation, expressed or implied, is made as to the accuracy of the information contained herein.