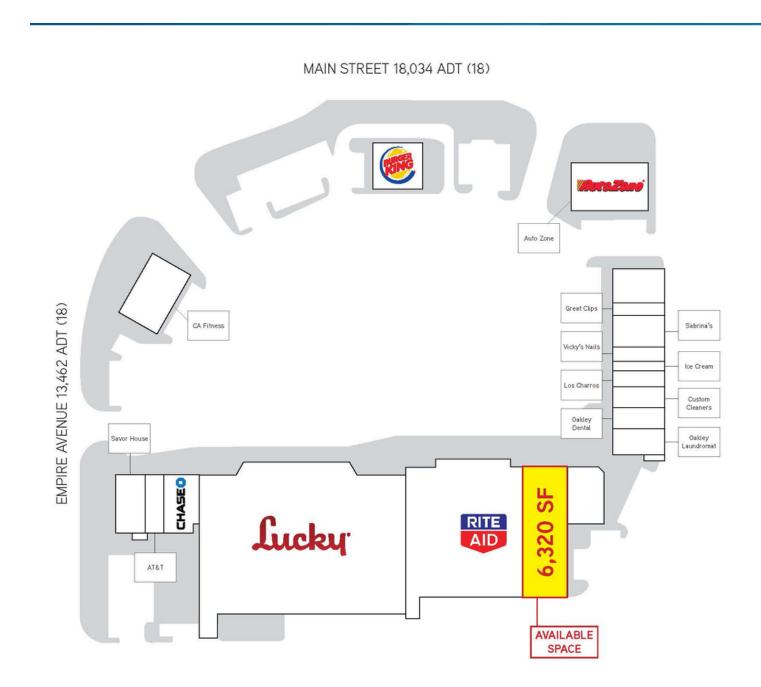

## FOR SUBLEASE <sup>2555</sup> Main St Oakley, CA 94561

SITE PLAN

The information in this document was obtained from sources we deem reliable; however, no warranty or representation, expressed or implied, is made as to the accuracy of the information contained herein.