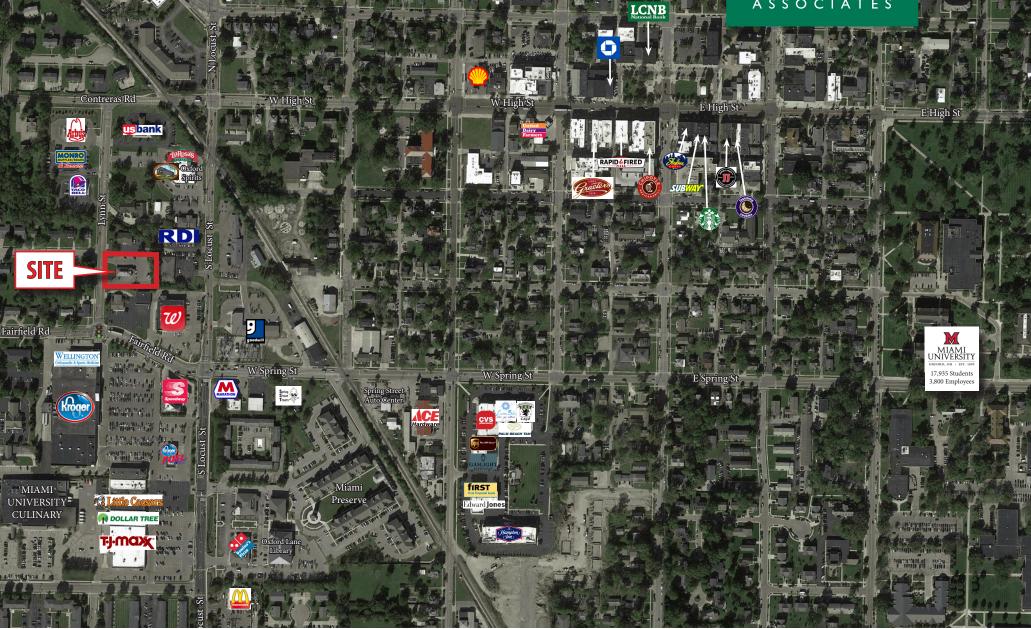

#### HIGHLIGHTS

- Walking distance to Miami University with more than 23,000 students, faculty and staff
- Free-standing building with ample parking
- Monument signage
- FF&E included
- Close to Kroger, TJ Maxx, McCullough-Hyde Memorial Hospital and Oxford Country Club

#### TRAFFIC COUNTS

- 6,447 VPD on High Street
- 3,482 VPD on Fairfield Road