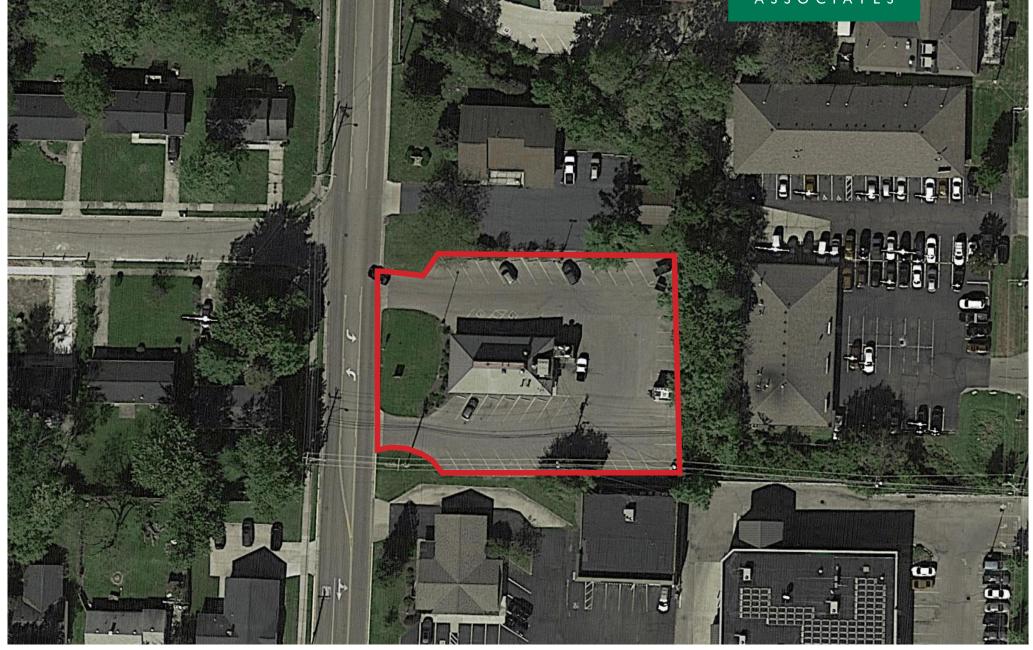

## Former Pizza Hut 135 Lynn Street Oxford, OH 45056

FOR LEASE 3,600 SF Available

#### HIGHLIGHTS

- Walking distance to Miami University with more than 23,000 students, faculty and staff
- Free-standing building with ample parking
- Monument signage
- FF&E included
- Close to Kroger, TJ Maxx, McCullough-Hyde Memorial Hospital and Oxford Country Club