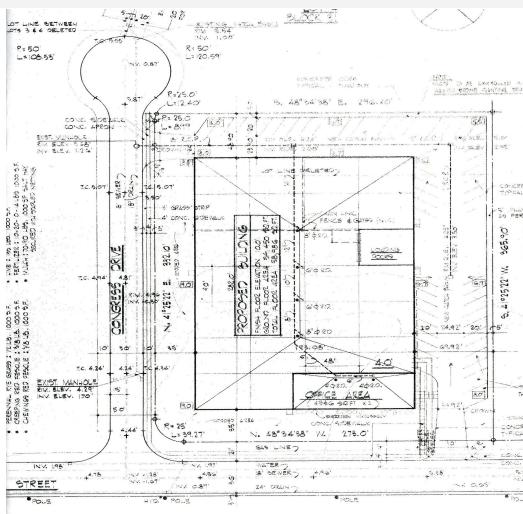

## **30 CONGRESS DRIVE MOONACHIE, NJ**

## PROPERTY HIGHLIGHTS

- 58,986 +/- sq. ft. Available
- 4,500 +/- sq. ft. of Office Space
- 21' Ceilinas
- 3 Interior & 2 Exterior Tailboard Doors:
- Column Span: 40' x 48'
- 65 Car Parking
- Power: 600 Amps
- Zoned: Manufacturing
- Taxes: approx. \$2.06 per sq. ft.