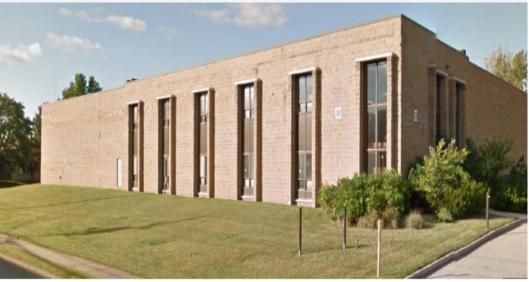

## **30 CONGRESS DRIVE MOONACHIE, NJ**

## PROPERTY HIGHLIGHTS

- 58,986 +/- sq. ft. Available
- 4,500 +/- sq. ft. of Office Space
- 21' Ceilinas
- 3 Interior & 2 Exterior Tailboard Doors:
- Column Span: 40' x 48'
- 65 Car Parking
- Power: 600 Amps
- Zoned: Manufacturing
- Taxes: approx. \$2.06 per sq. ft.