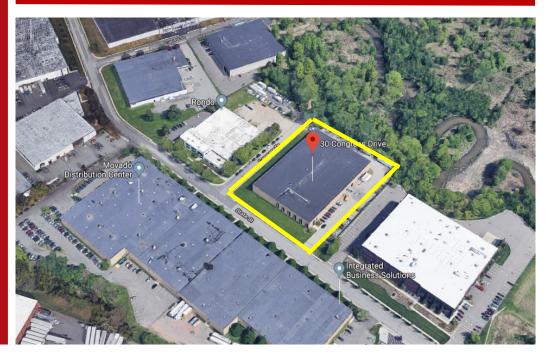

## **30 CONGRESS DRIVE MOONACHIE, NJ**

## PROPERTY HIGHLIGHTS

- 58,986 +/- sq. ft. Available
- 4,500 +/- sq. ft. of Office Space
- 21' Ceilinas
- 3 Interior & 2 Exterior Tailboard Doors:
- Column Span: 40' x 48'
- 65 Car Parking
- Power: 600 Amps
- Zoned: Manufacturing
- Taxes: approx. \$2.06 per sq. ft.