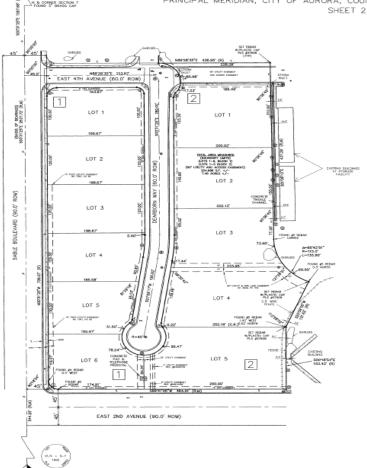

### **SURVEY**

| CURVE DATA TABLE |            |        |        |  |
|------------------|------------|--------|--------|--|
| (1)              | DELTA      | RADIUS | LENGTH |  |
| A                | 90,00,00,  | 15.0   | 23.56  |  |
| В                | 08'30'42"  | 400.00 | 59.42" |  |
| 1                | 89'47'29"  | 20.00  | 31.34  |  |
| 2                | 90'00'00"  | 20.00' | 31.42' |  |
| 3                | 90,00,00,  | 15.00' | 23.56' |  |
| 4                | 08'30'42"  | 370.00 | 54.97' |  |
| 5                | 41'24'35"  | 15.00" | 10.84  |  |
| 6                | 262'49'10" | 45.00' | 206.42 |  |
| 7                | 41'24'35"  | 15.00" | 10.84  |  |
| 8                | 08'30'42 " | 430.00 | 63.88  |  |
| 9                | 41"24"35"  | 15.00  | 10.84  |  |
| 10               | 121174725  | 45.00  | 107.01 |  |

| SYMBOL LEGEND |                                                                                             |  |  |  |
|---------------|---------------------------------------------------------------------------------------------|--|--|--|
| <b>◆</b>      | MONUMENT                                                                                    |  |  |  |
| •             | FOUND RESAM                                                                                 |  |  |  |
| •             | SET RESAR MEN PLASTIC CAP<br>PLS#57908                                                      |  |  |  |
| FIOM          | PROHIT OF MAY                                                                               |  |  |  |
| Æ             | PROPERTY LINE                                                                               |  |  |  |
|               | FLOW LINE                                                                                   |  |  |  |
| PL            | RANGE LINE                                                                                  |  |  |  |
| 90            | BLECTRIC PEDESTAL                                                                           |  |  |  |
| 8             | CARLE TV PROESTM.                                                                           |  |  |  |
| 26            | TELEPHONE PEDESPAL                                                                          |  |  |  |
| A             | BLECTING TRANSFORMER                                                                        |  |  |  |
| ¢             | UGHT FOLE                                                                                   |  |  |  |
| Ø             | POWER POLE                                                                                  |  |  |  |
| . v           | PRISATION CONTROL BOX                                                                       |  |  |  |
| alle          | STREET SIGN                                                                                 |  |  |  |
| А             | FIRE HYDRIAT                                                                                |  |  |  |
|               | WER VILLE                                                                                   |  |  |  |
| -             |                                                                                             |  |  |  |
| ×             | FEME                                                                                        |  |  |  |
|               |                                                                                             |  |  |  |
|               | FEMEX                                                                                       |  |  |  |
|               | FEMILE<br>SECTION LINE                                                                      |  |  |  |
|               | FENCE<br>SECTION LINE<br>COYECT LINE (RPPROXIMATE)                                          |  |  |  |
| ×<br>         | SCOTION LINE CONTEN LINE (APPROXIMATE) ELECTRIC LINE                                        |  |  |  |
|               | FONCE SCOTTON LINE COYTER LINE (APPROXIMATE) BLOTTER LINE STORM BLET                        |  |  |  |
| -X            | FENOL SCOTON LIPE SCOTON LIPE COPIER LINE (HPPRODAMIE) BLOOPIC LINE STORM HALET MARRIES     |  |  |  |
| E.E.          | FEMOL SCORM LINE CONTR' LINE (APPRODAMINE) ELECTRIC LINE STORM MALET MARKELE PRICORE        |  |  |  |
| -X            | FENOL USE  SCHOOL USE  CONTR' LINE (IMPRODUNTS)  ELECTRIC LINE  MARRIAGE  MECONS  MICRISHED |  |  |  |