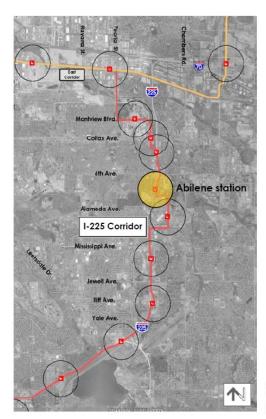

## TRANSIT-ORIENTED DEV.

#### **Abilene Station Area Plan**

A Framework for Transit-Oriented Development

Figure 2. Existing Conditions Map