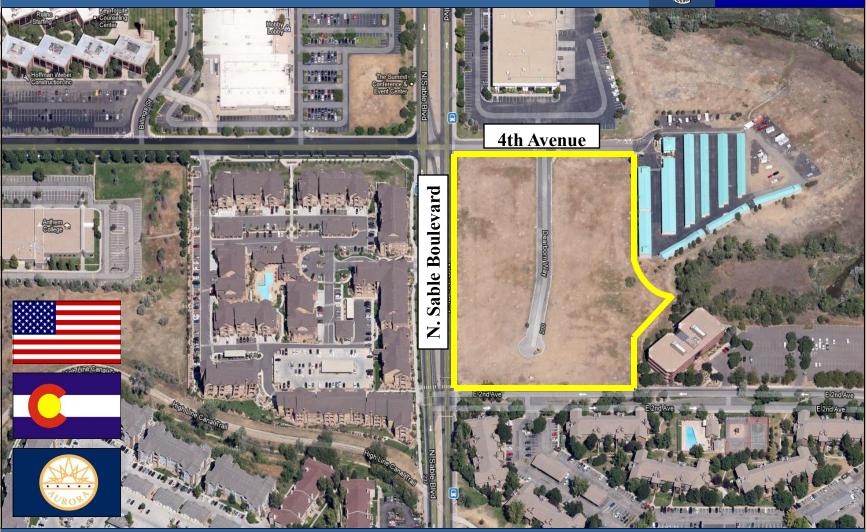

### PROPERTY SUMMARY

Buell & Company is pleased to present to qualified developers the opportunity to purchase approximately +/- 7.46 Acres (+/- 324,988 Sqft.) located on the southeast corner of 4th Avenue & N. Sable Boulevard in Aurora, Colorado.

#### SITE INFORMATION

• Location: 4th Avenue & N. Sable Boulevard

• City: City of Aurora

• County: Arapahoe County

• Size Acres: +/- 7.46 Acres

• Size Sqft.: +/- 324,988 Sqft.

• Condition: Vacant Land

• Zoning: TOD General Sub-District (Transit-Oriented Dev. District)

• Utilities: Adjacent to Site

• Price: \$4,874,820.00

• PPSF: \$15.00 PSF