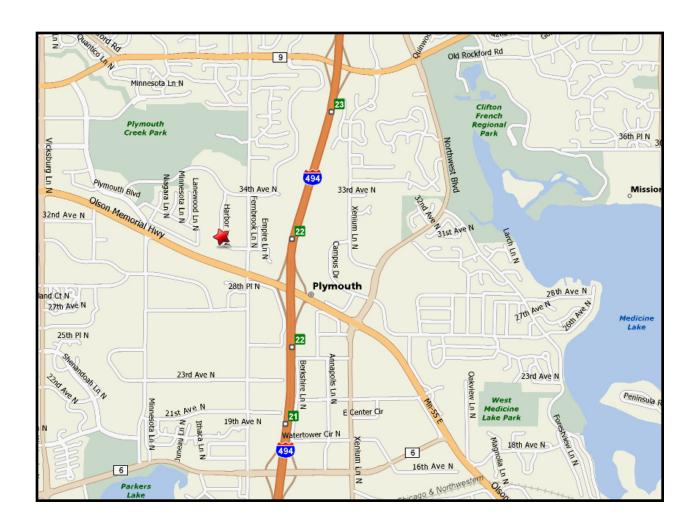

arbor Lane PLYMOUTH, MN 55447



### Offered Exclusively By:

Rich Yablonsky, CCIM, SIOR (763) 231-0282 Phone (763) 231-0284 Fax (612) 419-7766 Cellular yablo@yablo.net



### **Specification Sheet**

3140 Harbor Lane Plymouth, MN 55447

BUILDING SIZE: 30,391 square feet

AVAILABLE SUITES: Suite # Square Feet

125 2,096

YEAR BUILT: 1972 (renovated in 2009)

**NET RENTAL RATE:** \$8.50 per square foot annually

**OPERATING EXPENSES** (2019 est.): \$8.90 per square foot annually

#### ADDITIONAL COMMENTS:

Outstanding access to Highway 55 and I-494 Newly remodeled space On-site ownership 5 parking stalls per 1,000 square feet Conference room available at no extra charge Available NOW!

Please call for more information:

Rich Yablonsky, ccim, sior (763) 231-0282



## Floor Plan





# Map