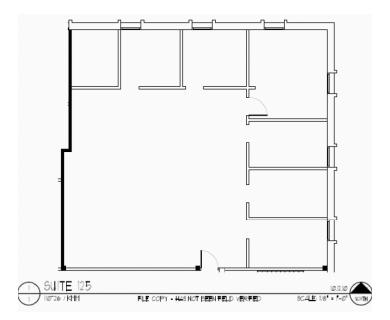

ASE

3140 Harbor Lane PLYMOUTH, MN 55447



### Offered Exclusively By:

Rich Yablonsky, CCIM, SIOR (763) 231-0282 Phone (763) 231-0284 Fax (612) 419-7766 Cellular yablo@yablo.net



### **Specification Sheet**

3140 Harbor Lane Plymouth, MN 55447

BUILDING SIZE: 30,391 square feet

AVAILABLE SUITES: Suite # Square Feet

125 2,096

YEAR BUILT: 1972 (renovated in 2009)

**NET RENTAL RATE:** \$8.50 per square foot annually

**OPERATING EXPENSES** (2019 est.): \$8.90 per square foot annually

#### ADDITIONAL COMMENTS:

Outstanding access to Highway 55 and I-494 Newly remodeled space On-site ownership 5 parking stalls per 1,000 square feet Conference room available at no extra charge Available NOW!

Please call for more information:

Rich Yablonsky, ccim, sior (763) 231-0282



## Floor Plan





# Map