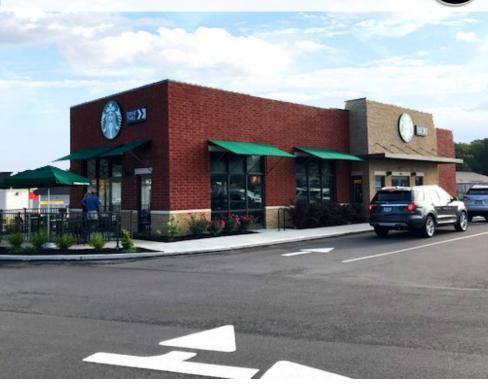

## **CRILE CROSSING WELCOMES:**

## **PROPERTY HIGHLIGHTS**

- Since 2000, Concord has had population growth of 46.76%
- One mile average household income approximately \$147,000
- 2,425 SF available, spring 2018 delivery
- Join Starbucks, Burgers 2 Beer, Great Clips, Pizza Roto, Expert Nails, Subway, Pet Valu, Chipotle, Pulp, and Cleveland Yoga (coming soon)
- New Capital Parkway Interchange is now open
- Excellent visibility from Route 44 and across the street from Lake Health's TriPoint Hospital