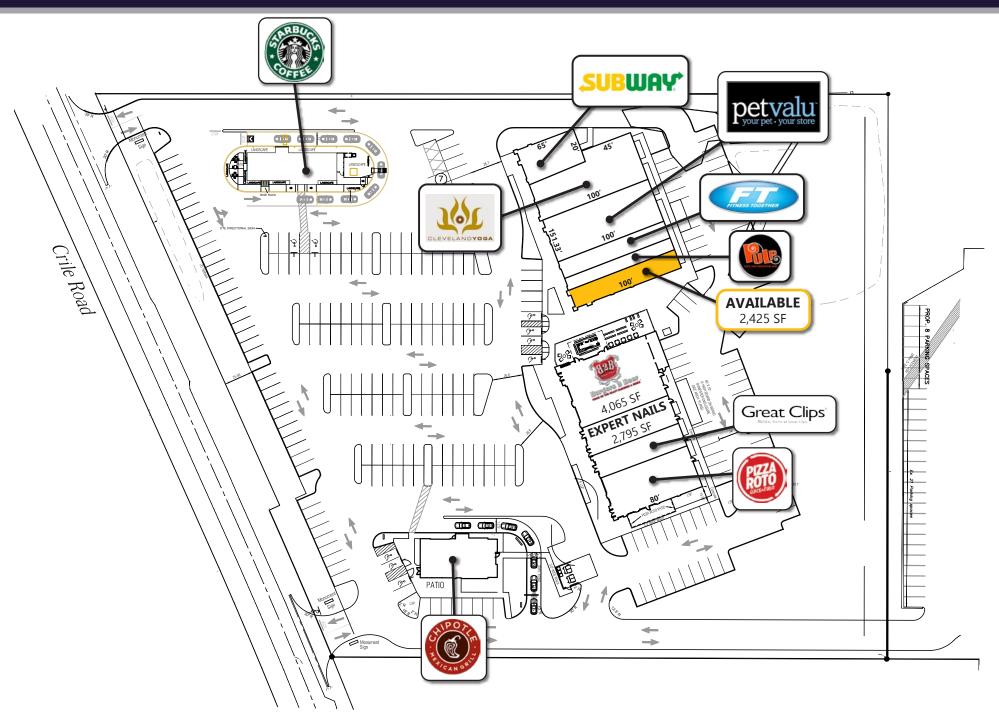

## CRILE CROSSING

## **CRILE CROSSING WELCOMES:**

## **PROPERTY HIGHLIGHTS**

- Since 2000, Concord has had population growth of 46.76%
- One mile average household income approximately \$147,000
- 2,425 SF available, spring 2018 delivery
- Join Starbucks, Burgers 2 Beer, Great Clips, Pizza Roto, Expert Nails, Subway, Pet Valu, Chipotle, Pulp, and Cleveland Yoga (coming soon)
- New Capital Parkway Interchange is now open
- Excellent visibility from Route 44 and across the street from Lake Health's TriPoint Hospital