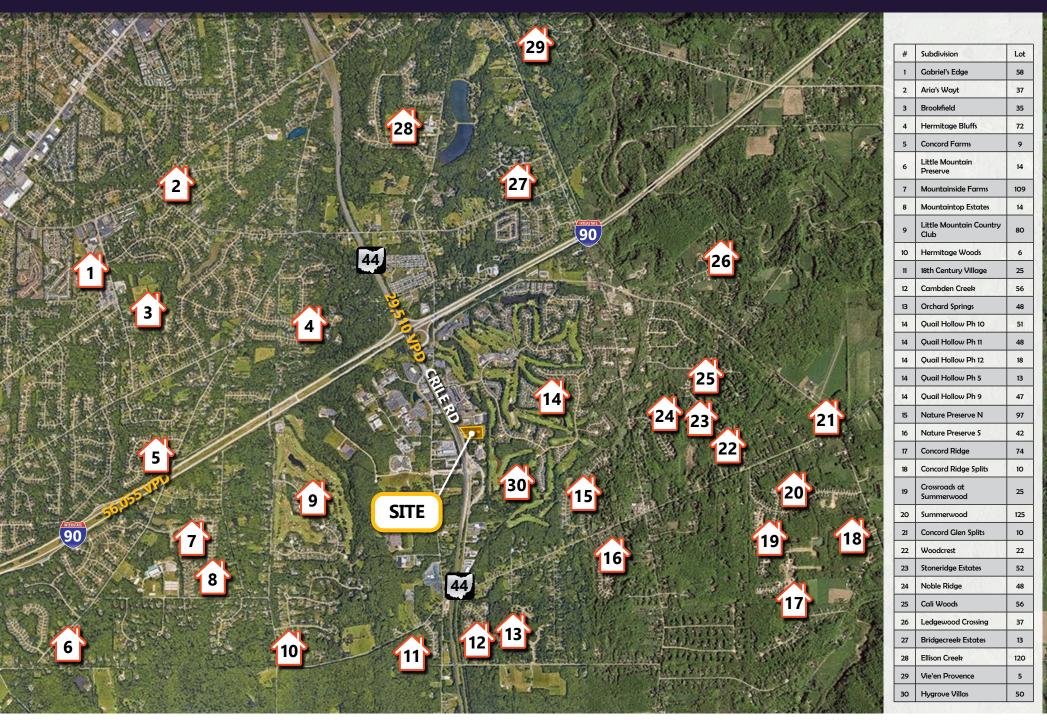

## **PROPERTY HIGHLIGHTS**

- Since 2000, Concord has had population growth of 46.76%
- One mile average household income approximately \$147,000
- 2,425 SF available, spring 2018 delivery
- Join Starbucks, Burgers 2 Beer, Great Clips, Pizza Roto, Expert Nails, Subway, Pet Valu, Chipotle, Pulp, and Cleveland Yoga (coming soon)
- New Capital Parkway Interchange is now open
- Excellent visibility from Route 44 and across the street from Lake Health's TriPoint Hospital