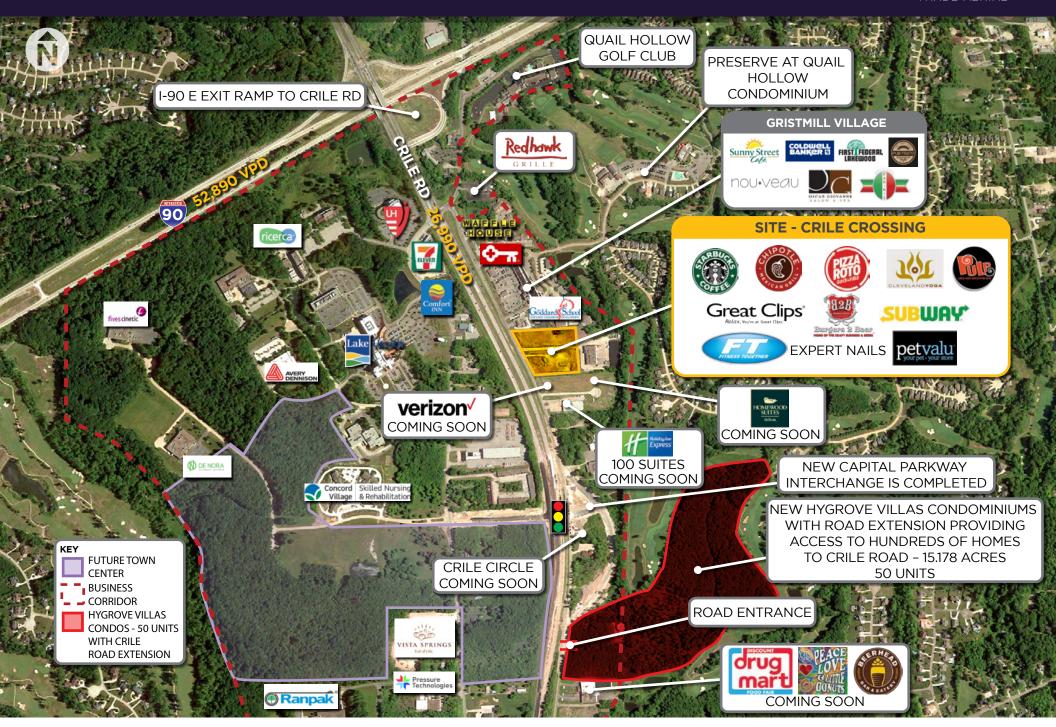

## CRILE CROSSING

## **PROPERTY HIGHLIGHTS**

- Since 2000, Concord has had population growth of 46.76%
- One mile average household income approximately \$147,000
- 2,425 SF available, spring 2018 delivery
- Join Starbucks, Burgers 2 Beer, Great Clips, Pizza Roto, Expert Nails, Subway, Pet Valu, Chipotle, Pulp, and Cleveland Yoga (coming soon)
- New Capital Parkway Interchange is now open
- Excellent visibility from Route 44 and across the street from Lake Health's TriPoint Hospital