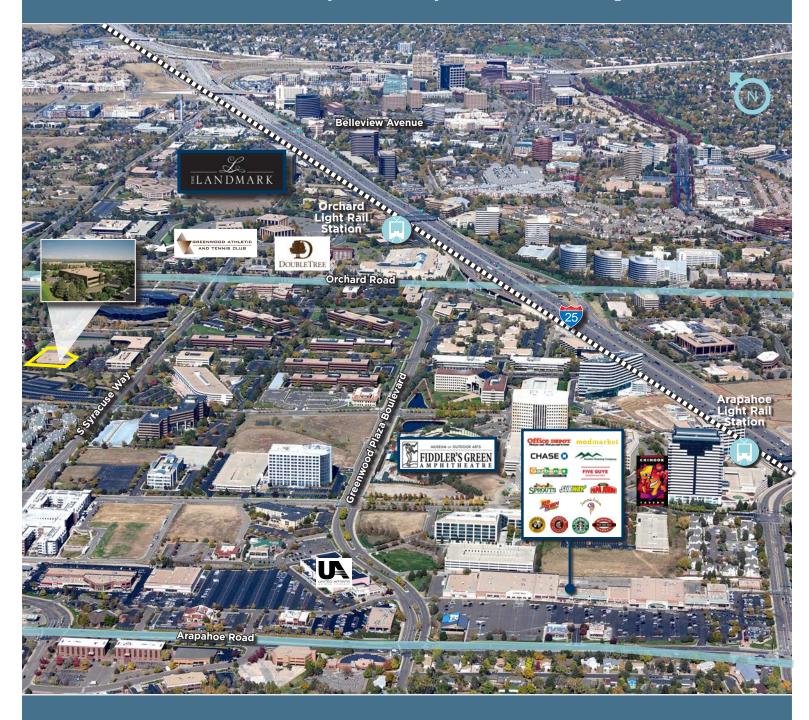

## AREA AMENITIES

- Close proximity to the Village Shops at the Landmark, Greenwood Athletic Club & Orchard Light Rail Station!
- Only minutes from the Village Center Station development & Arapahoe Road retailers, more than 50 restaurants within a 5 minute drive!