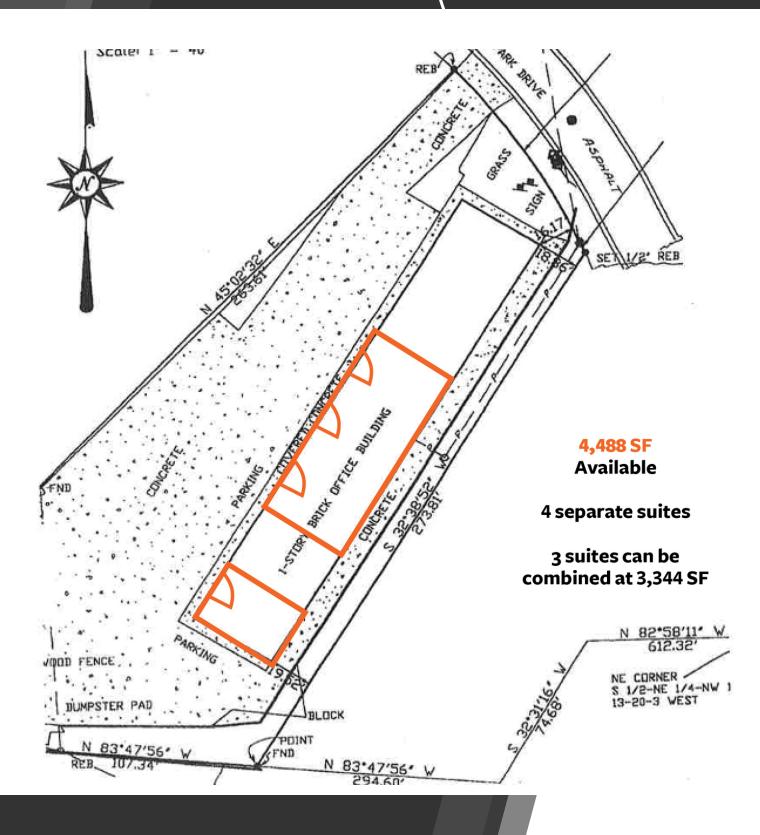

#### **OFFERING SUMMARY**

| Available SF:       | 4,488 SF              |
|---------------------|-----------------------|
| Maximum Contiguous: | 3,344 SF              |
| Minimum Divisible:  | 1,112 SF              |
| Lease Rate:         | \$10.00 SF / yr (NNN) |

#### **PROPERTY HIGHLIGHTS**

- · Office suites available for lease
- Possible to combine/split up suites
- 60 free parking spaces 5:1
- Directly accessible from Highway 31
- 29,481 Vehicles per day on Highway 31