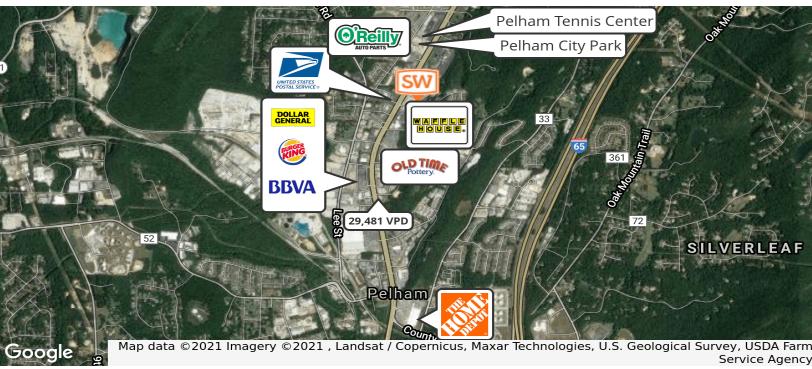

#### **PROPERTY HIGHLIGHTS**

- · Office suites available for lease
- Possible to combine/split up suites
- 60 free parking spaces 5:1
- Directly accessible from Highway 31
- 29,481 Vehicles per day on Highway 31