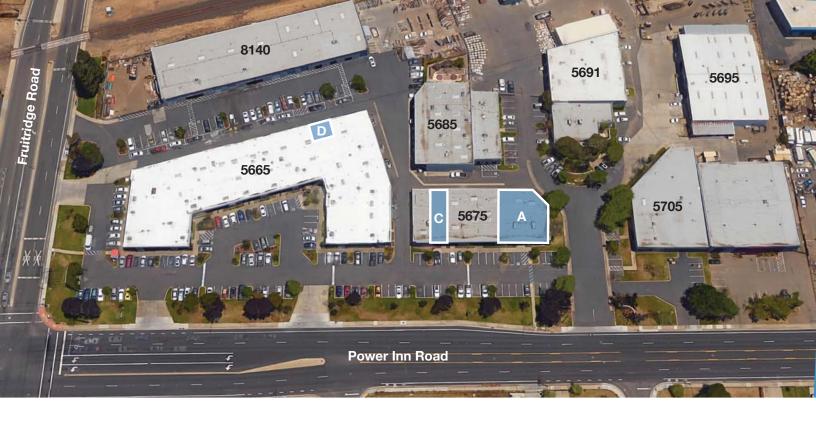

### **Description**

Fuller Industrial Park is located at the Southeast corner of Power Inn Road and Fruitridge Road, approximately two miles South of Highway 50.

For further information please contact us at (916) 381-8113 or jacksonprop.com

### **Property Features**

- Retail Exposure with Power Inn Frontage
- Immediate Occupancy
- Ample Parking
- Energy Saving Skylights
- Private Restrooms
- Insulated Warehouses
- Zoned M-2S or C-2

| Available Units               | <b>Total Size</b> | Warehouse Size | Office Size | <b>Monthly Rent</b> |
|-------------------------------|-------------------|----------------|-------------|---------------------|
| 5665 Power Inn Road, Suite D* | ±1,455 SF         | ±1,455 SF      | None        | \$1,015.°° NNN      |
| 5675 Power Inn Road, Suite C  | ±1,897 SF         | ±1,197 SF      | ±700 SF     | \$1,615.°° NNN      |
| 5675 Power Inn Road, Suite A  | ±4,617 SF         | ±4,617 SF      | None        | \$3,465.°° NNN      |

## 5665 Power Inn Road, Sacramento

Suite D ±1,455 SF

## 5675 Power Inn Road, Sacramento

Suite C ±1,897 SF / 700 SF Office

## 5675 Power Inn Road, Sacramento

## Suite A ±4,617 SF