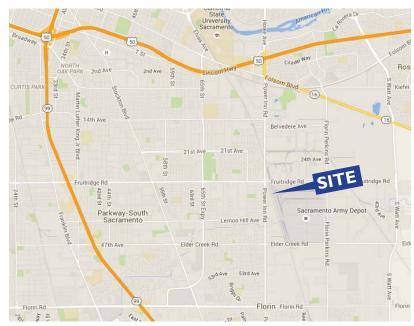

### **Description**

Fuller Industrial Park is located at the Southeast corner of Power Inn Road and Fruitridge Road, approximately two miles South of Highway 50.

For further information please contact us at (916) 381-8113 or jacksonprop.com