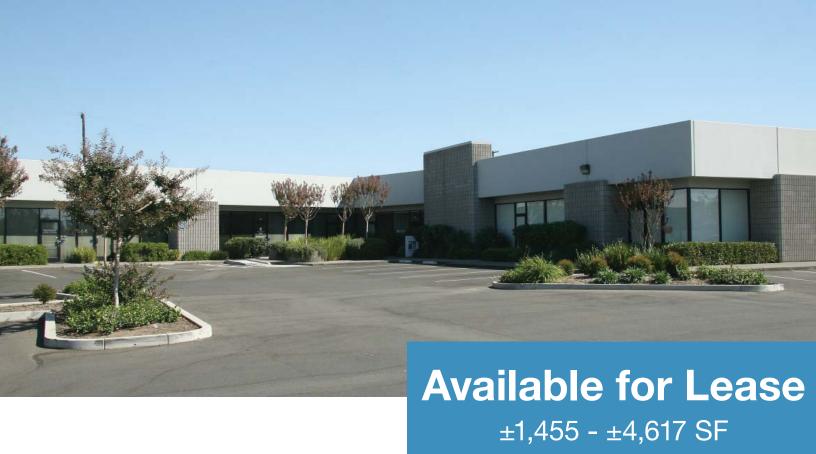

### **Property Features**

- Retail Exposure with Power Inn Frontage
- Immediate Occupancy
- Ample Parking
- Energy Saving Skylights
- Private Restrooms
- Insulated Warehouses
- Zoned M-2S or C-2

| Available Units               | <b>Total Size</b> | Warehouse Size | Office Size | <b>Monthly Rent</b> |
|-------------------------------|-------------------|----------------|-------------|---------------------|
| 5665 Power Inn Road, Suite D* | ±1,455 SF         | ±1,455 SF      | None        | \$1,015.°° NNN      |
| 5675 Power Inn Road, Suite C  | ±1,897 SF         | ±1,197 SF      | ±700 SF     | \$1,615.°° NNN      |
| 5675 Power Inn Road, Suite A  | ±4,617 SF         | ±4,617 SF      | None        | \$3,465.°° NNN      |