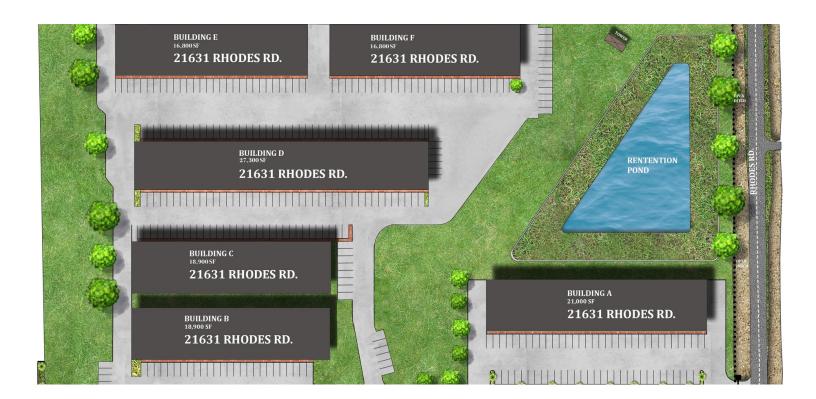

#### SITE DESCRIPTION

Rhodes Meadow Business Park is Inside Harris County & Klein ISD. Located in a High-Density Residential Populated Area with Over 275,000 Vehicles Per Day on I-45 & Over 40,000 Vehicles Per Day on FM 2920. Easy access to Freeways, Restaurants & Retail - The property is being developed in 2021 and will have 6 buildings with a total leasable area of 120,000 square feet. Buildings A and B were completed in late 2021 and are currently fully occupied. Building C occupancy is projected for October - November 2022.

| OFFERING SUMMARY    |                      |
|---------------------|----------------------|
| Lease Rate:         | \$1.15 SF/month (MG) |
| Number of Buildings | 6                    |
| Available SF:       | 2,100 - 12,000 SF    |
| Lot Size:           | 11.5 Acres           |