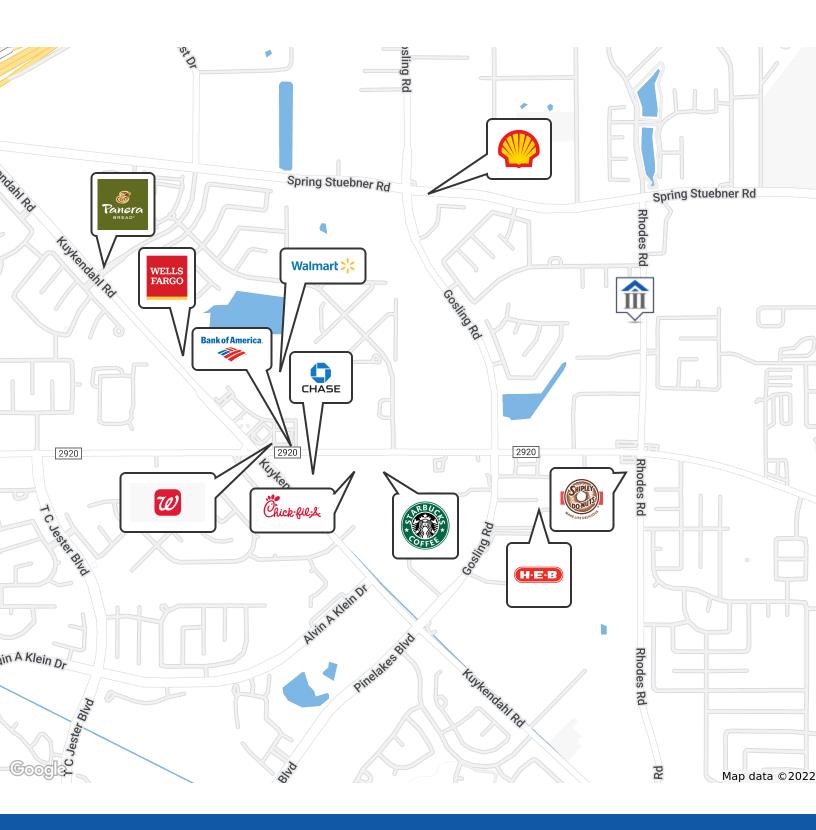

#### **LOCATION DESCRIPTION**

Rhodes Meadow Business park is in an Excellent Location in Spring, Less Than 1/4 Mile From FM 2920, 1.16 Miles From The Grand Parkway (99) & 3.6 Miles From I-45, A Short Distance To The Woodlands