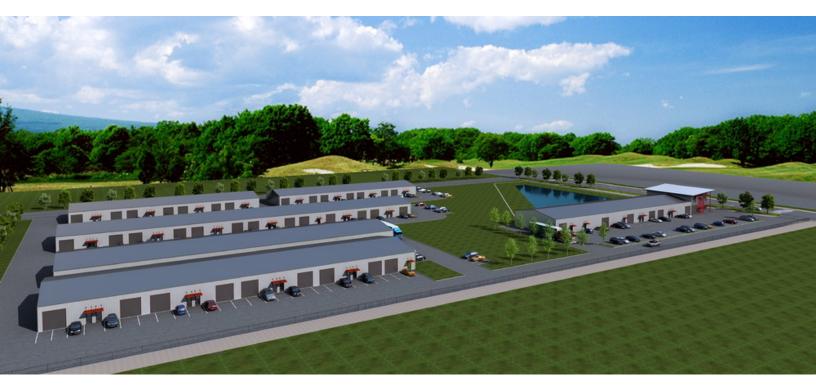

#### SITE DESCRIPTION

Rhodes Meadow Business Park is Inside Harris County & Klein ISD. Located in a High-Density Residential Populated Area with Over 275,000 Vehicles Per Day on I-45 & Over 40,000 Vehicles Per Day on FM 2920. Easy access to Freeways, Restaurants & Retail - The property is being developed in 2021 and will have 6 buildings with a total leasable area of 120,000 square feet. Buildings A and B were completed in late 2021 and are currently fully occupied. Building C occupancy is projected for October - November 2022.

| OFFERING SUMMARY    |                      |
|---------------------|----------------------|
| Lease Rate:         | \$1.15 SF/month (MG) |
| Number of Buildings | 6                    |
| Available SF:       | 2,100 - 12,000 SF    |
| Lot Size:           | 11.5 Acres           |