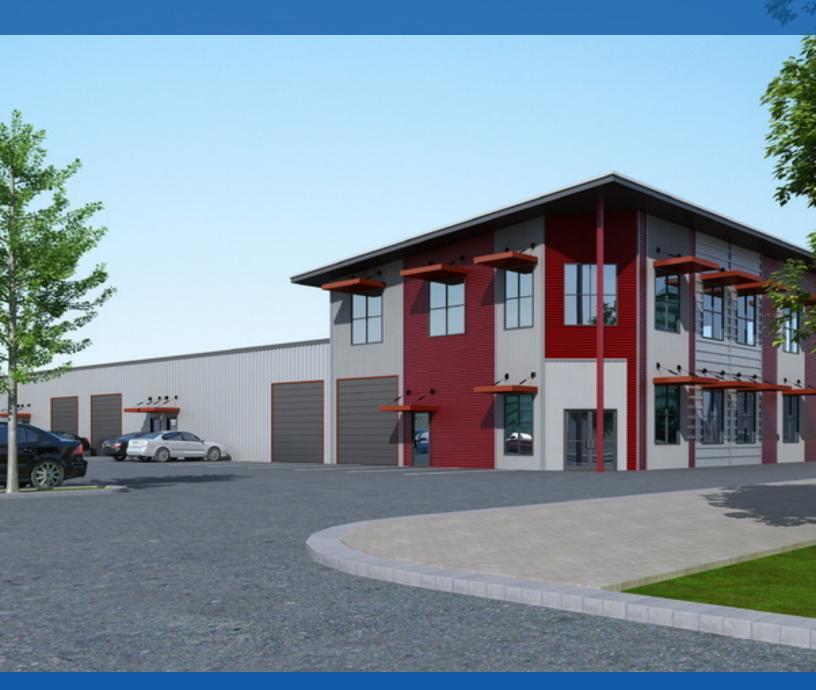

#### **LOCATION DESCRIPTION**

Rhodes Meadow Business park is in an Excellent Location in Spring, Less Than 1/4 Mile From FM 2920, 1.16 Miles From The Grand Parkway (99) & 3.6 Miles From I-45, A Short Distance To The Woodlands

#### SITE DESCRIPTION

Rhodes Meadow Business Park is Inside Harris County & Klein ISD. Located in a High-Density Residential Populated Area with Over 275,000 Vehicles Per Day on I-45 & Over 40,000 Vehicles Per Day on FM 2920. Easy access to Freeways, Restaurants & Retail - The property is being developed in 2021 and will have 6 buildings with a total leasable area of 120,000 square feet. Buildings A and B were completed in late 2021 and are currently fully occupied. Building C occupancy is projected for October - November 2022.