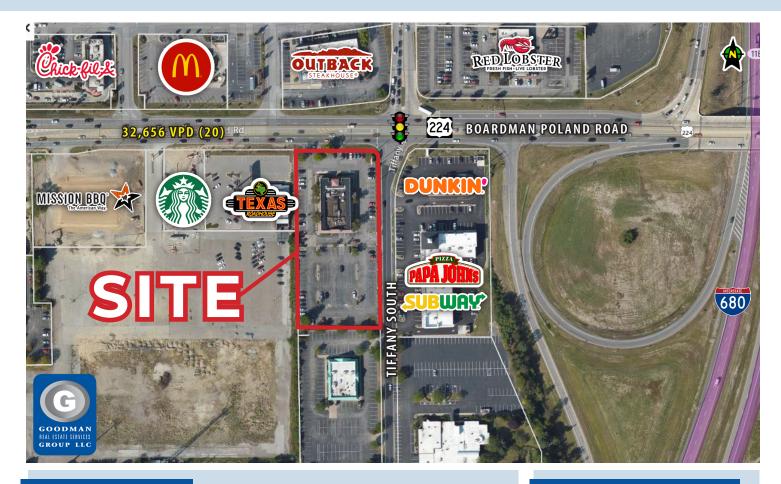

## BOARDMAN DEVELOPMENT SITE

## HIGHLIGHTS

- AVAILABLE: Approximately 2.0 AC with an existing 9,000 SF building
- LOCATION: SW Corner of the signalized intersection of Boardman Poland Road and Tiffany South
- TRAFFIC: Exceeding 32,000 vehicles daily
- ZONING: Permits medical office, drug store, and restaurant (Fuel Station is a conditional use)
- CUSTOMERS Over 108,000 people within a 5-mile radius
- AVERAGE HOUSEHOLD INCOME Over \$62,000 within a 5-mile radius
- DAYTIME POPULATION Over 18,000 employees within a 5-minute drive