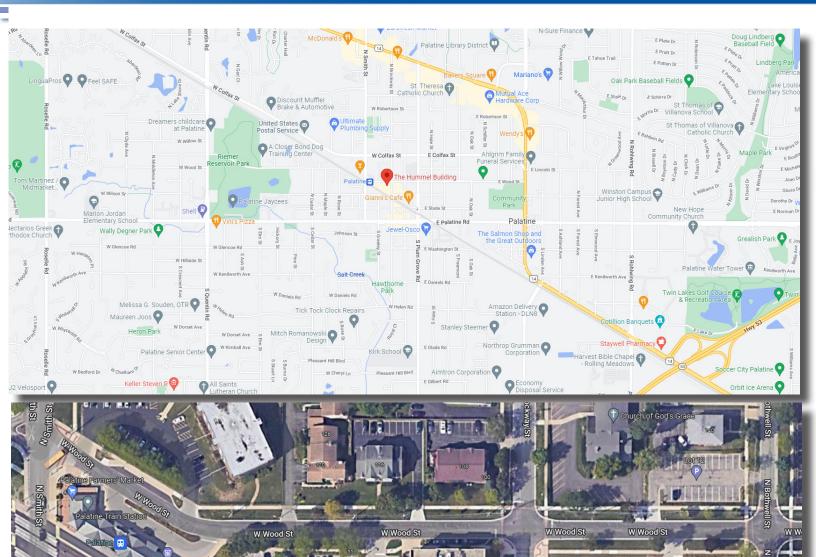

## CLASS A OFFICE SPACE FOR LEASE Hummel Building 110 N Brockway, Palatine, IL

#### BUILDING FEATURES:

- Class A Office Space for lease located in Downtown Palatine
- 3,324-4,916 SF Available
- Built in 2005 with many recent upgrades
- Great Window-Lines and Efficient Layouts
- Located directly across from the Palatine Metra Tran Station
- Walk to numerous restaurants & shopping