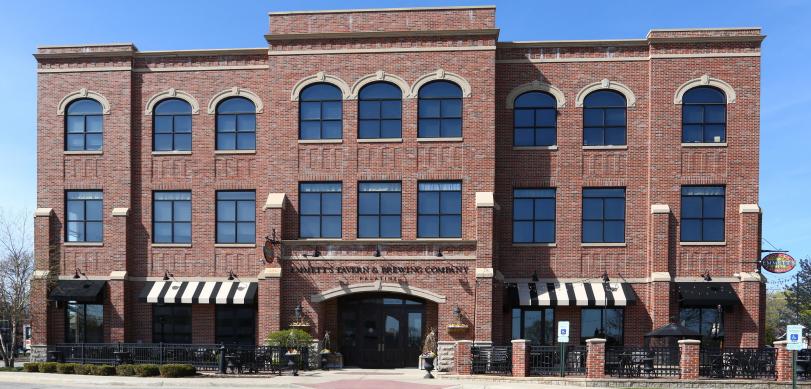

#### BUILDING FEATURES:

- Class A Office Space for lease located in Downtown Palatine
- 3,324-4,916 SF Available
- Built in 2005 with many recent upgrades
- Great Window-Lines and Efficient Layouts
- Located directly across from the Palatine Metra Tran Station
- Walk to numerous restaurants & shopping

## CLASS A OFFICE SPACE FOR LEASE Hummel Building 110 N Brockway, Palatine, IL