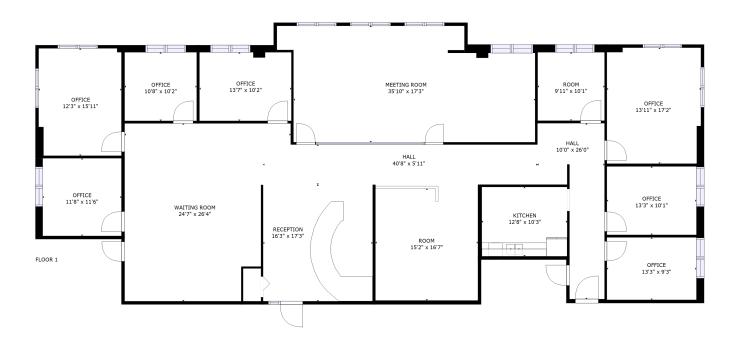

### AVAILABLE SPACE:

SUITE SIZE (SF)

Available

300 3,324 -4,916 5 offices, Glass Conference SF room, reception & open space. High End Finishes!!!!

- Close to Route 53 and I-90
- Fiber Optic Connectivity On Site
- Emmett's Restaurant on Site
- Rental Rate: \$22.75 -\$23.75 PSF MG

www.chicagolandcommercial.com

THIRD FLOOR: