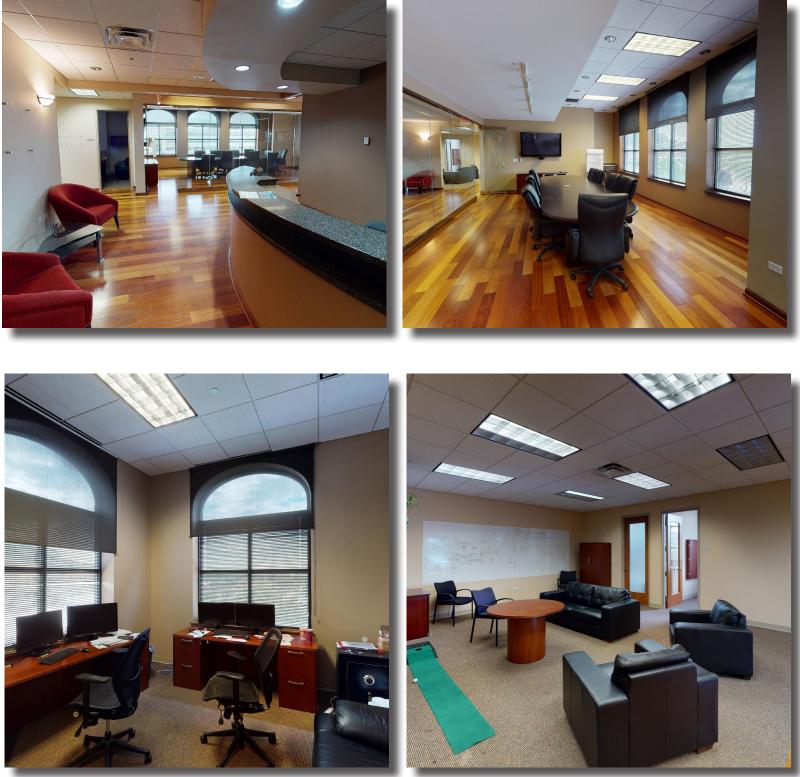

### AVAILABLE SPACE:

SUITE SIZE (SF)

Available

300 3,324 -4,916 5 offices, Glass Conference SF room, reception & open space. High End Finishes!!!!

- Close to Route 53 and I-90
- Fiber Optic Connectivity On Site
- Emmett's Restaurant on Site
- Rental Rate: \$22.75 -\$23.75 PSF MG