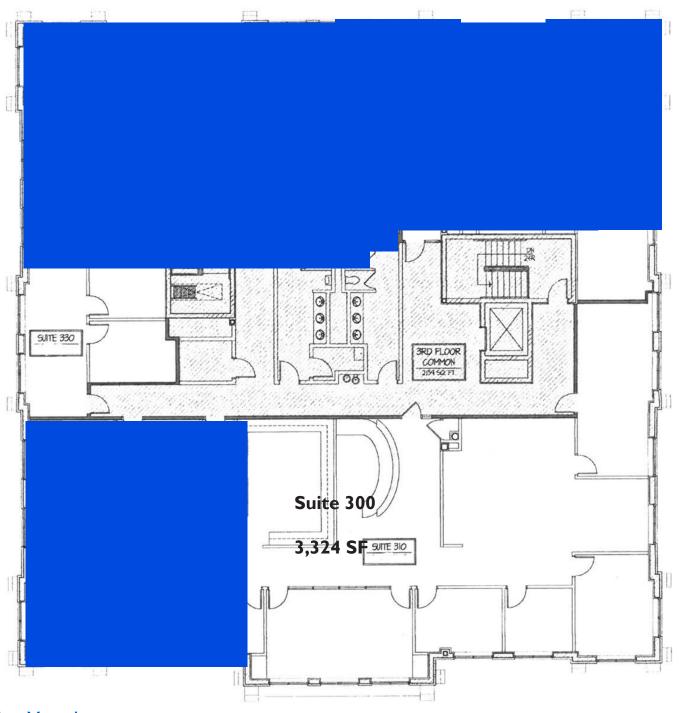

### AVAILABLE SPACE:

SUITE SIZE (SF)

Available

300 3,324 -4,916 5 offices, Glass Conference SF room, reception & open space. High End Finishes!!!!

- Close to Route 53 and I-90
- Fiber Optic Connectivity On Site
- Emmett's Restaurant on Site
- Rental Rate: \$22.75 -\$23.75 PSF MG

www.chicagolandcommercial.com

THIRD FLOOR: