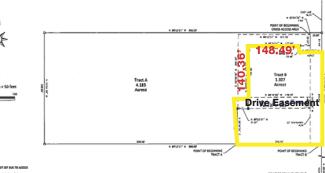

DEMORES FORM NOT SET BUE TO ACCESS

DEMORES SET ROW ROD / MAGE RANG.
DEMORES FORMED ROD / MAGE RANG.
DE - RECORDED BLUMMOS / DETAMOS.S

DIE - MEUSURES BLUMMOS / DETAMOS.S