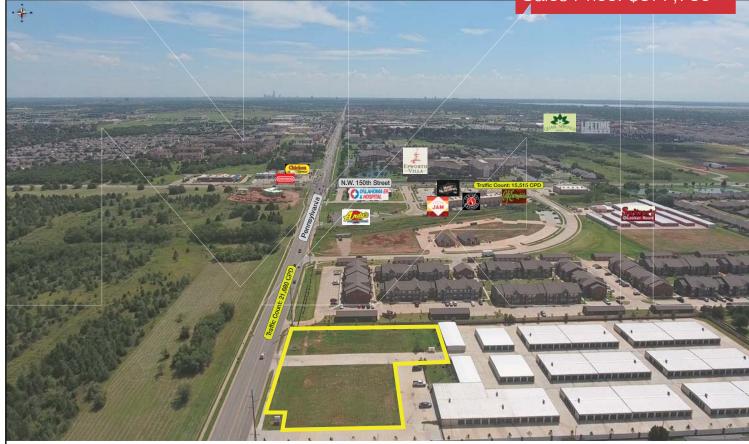

Commercial Land For Sale or Build to Suit

1.3 Acres MOL

Sales Price: \$877,735

# 15505 N. Pennsylvania Avenue

Edmond, Oklahoma 73013

#### PROPERTY HIGHLIGHTS

- 1.3 Acres MOL, Zoned SPUD (C-3)
- Build to Suit Opportunity
- Frontage on North Pennsylvania Avenue
- High Drive By Traffic on N.W. 150th & Pennsylvania
- Significant New Commercial Construction within 1 Mile Area