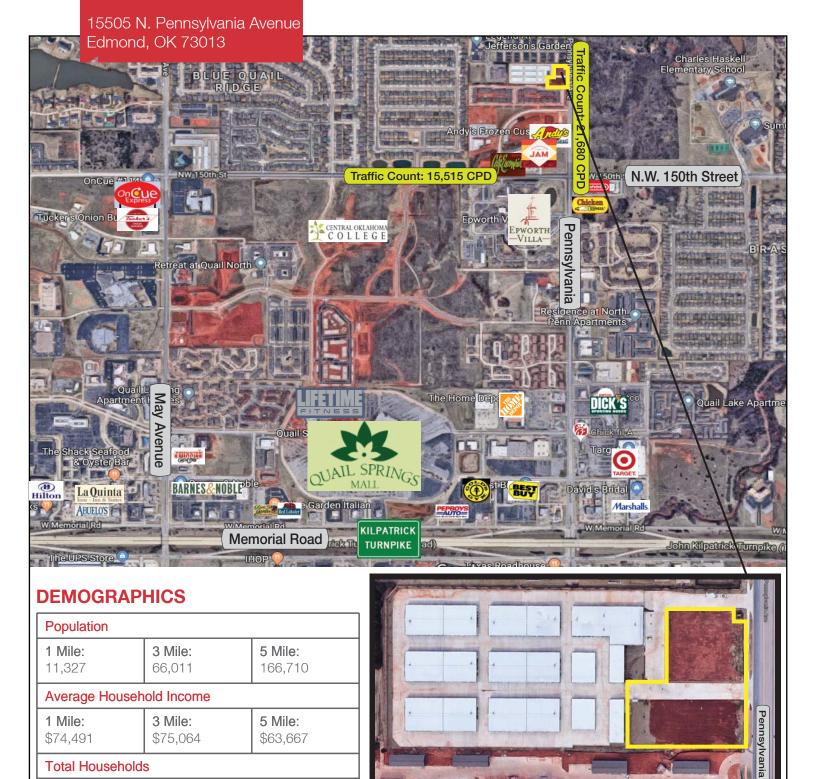

# 15505 N. Pennsylvania Avenue

Edmond, Oklahoma 73013

## Jeff Lester, CCIM

**Total Households** 

1 Mile: 5,283

Cell: 1 405 990 4067 jeffl@naisullivangroup.com

3 Mile:

27,943

5 Mile:

69,840