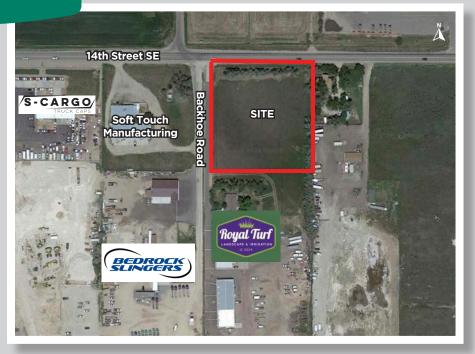

#### **FEATURES:**

- Less than 3 miles from I-25 & Hwy 402 interchange with no stop lights
- Excellent visibility 17,000 VPD
- One of two major gateways into Loveland with lots of future potential
- Industrial zoning within the city of Loveland
- Flat topography