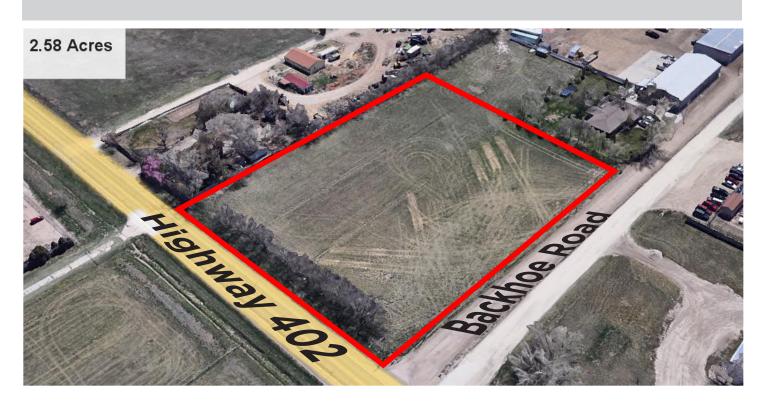

# INDUSTRIAL LAND IN PRIME LOCATION

PROPERTY TYPE

LAND

**AVAILABLE** 

**2.58 ACRES** 

**PRICE** 

\$599,000 (\$5.33/SF)

#### **FEATURES:**

- Less than 3 miles from I-25 & Hwy 402 interchange with no stop lights
- Excellent visibility 17,000 VPD
- One of two major gateways into Loveland with lots of future potential
- Industrial zoning within the city of Loveland
- Flat topography