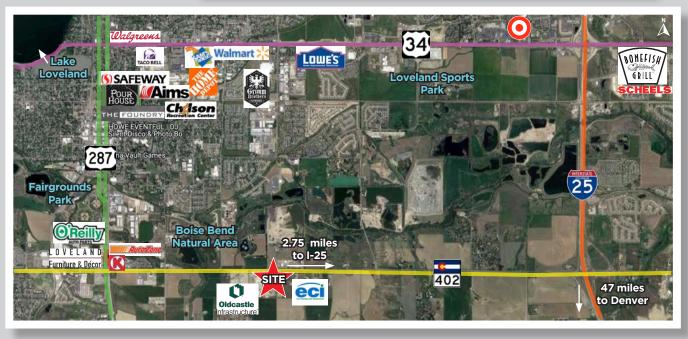

#### **FEATURES:**

- Less than 3 miles from I-25 & Hwy 402 interchange with no stop lights
- Excellent visibility 17,000 VPD
- One of two major gateways into Loveland with lots of future potential
- Industrial zoning within the city of Loveland
- Flat topography