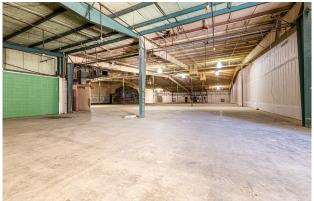

#### PROPERTY DESCRIPTION

29,968 RSF warehouse space

#### **AVAILABILITY**

29,968 SF