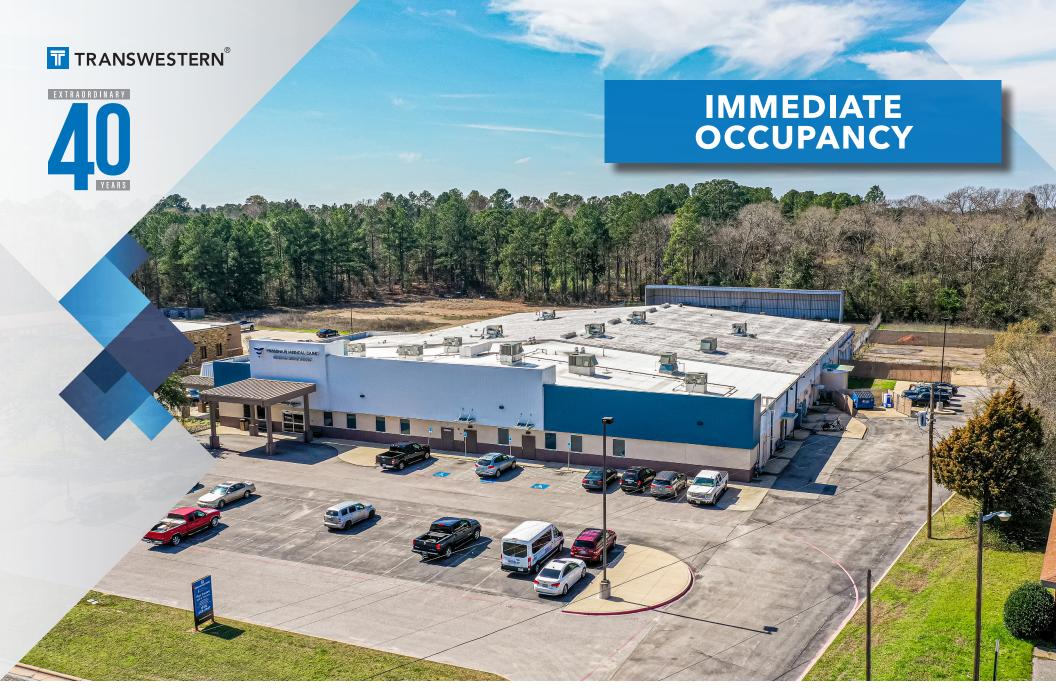

# 1220 S. PALESTINE STREET

ATHENS, TEXAS 75751

## 1220 S. PALESTINE STREET

ATHENS, TEXAS 75751

1900 West Loop South Suite 1300 Houston, Texas 77027

> T 713.270.7700 F 713.270.6285 transwestern.com

#### PROPERTY DESCRIPTION

29,968 RSF warehouse space

#### **AVAILABILITY**

29,968 SF