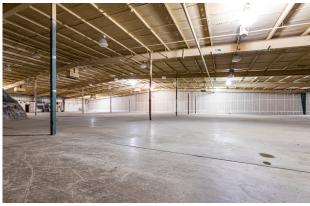

#### PROPERTY DESCRIPTION

29,968 RSF warehouse space

#### **AVAILABILITY**

29,968 SF