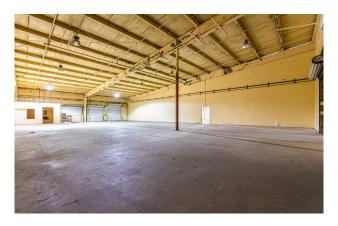

#### PROPERTY DESCRIPTION

29,968 RSF warehouse space

#### **AVAILABILITY**

29,968 SF