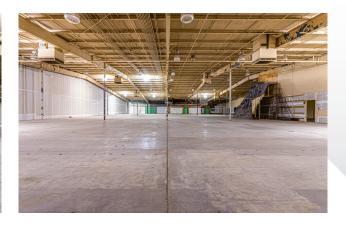

#### PROPERTY DESCRIPTION

29,968 RSF warehouse space

#### **AVAILABILITY**

29,968 SF