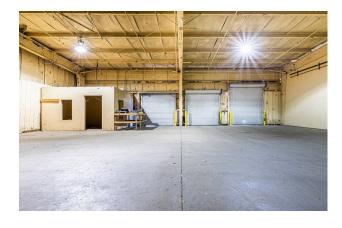

#### PROPERTY DESCRIPTION

29,968 RSF warehouse space

#### **AVAILABILITY**

29,968 SF