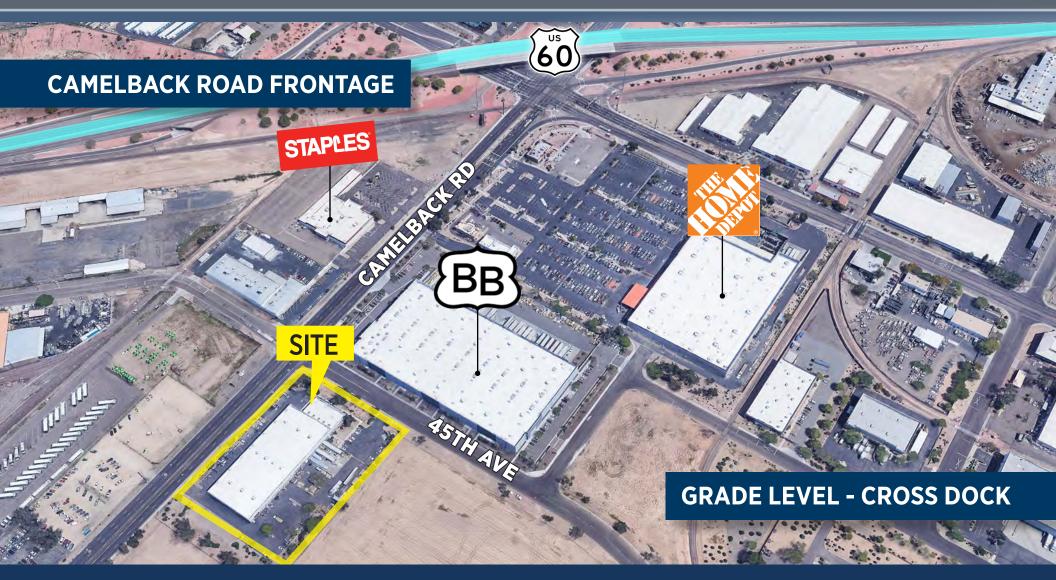

## **AVAILABLE SPACE:**

| Available SF:         | ±26,000 SF     |
|-----------------------|----------------|
| Office SF:            | ±4,600 SF      |
| Grade Doors:          | 7 (12' x 16')  |
| Truckwells:           | 5              |
| Power:                | 600 Amps+      |
| Lighting:             | T-5            |
| Warehouse<br>Cooling: | EVAP           |
| Clear Height:         | 18'            |
| Column Spacing:       | 48' x 24'      |
| Fire Sprinklered:     | Yes            |
| Zoning:               | A-1, Phoenix   |
| Lease Rate:           | \$0.46 PSF NNN |