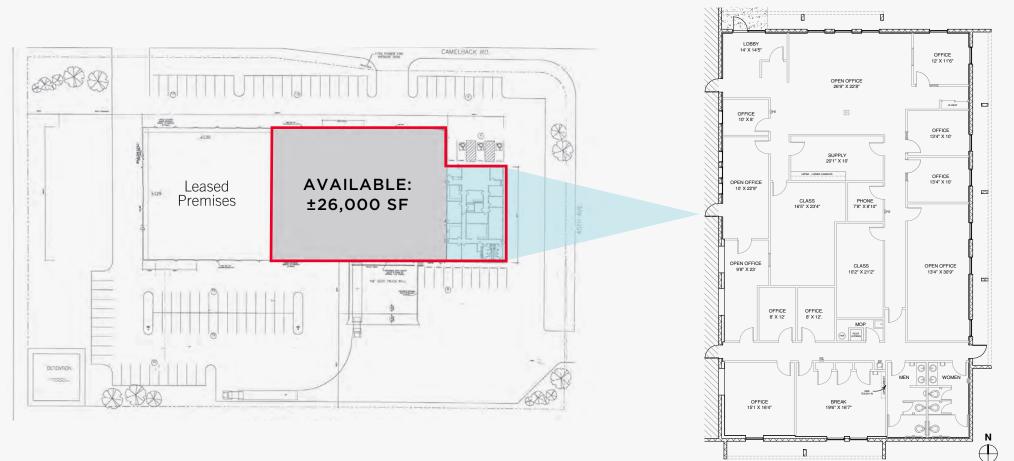

|----------------|
| Office SF:            | ±4,600 SF      |
| Grade Doors:          | 7 (12' x 16')  |
| Truckwells:           | 5              |
| Power:                | 600 Amps+      |
| Lighting:             | T-5            |
| Warehouse<br>Cooling: | EVAP           |
| Clear Height:         | 18'            |
| Column Spacing:       | 48' x 24'      |
| Fire Sprinklered:     | Yes            |
| Zoning:               | A-1, Phoenix   |
| Lease Rate:           | \$0.46 PSF NNN |

#### FOR MORE INFORMATION, CONTACT:

GARY ANDERSON Senior Director 602.224.4439 gary.anderson1@cushwake.com MIKE GILBERT Senior Associate 602.468.8540 mike.gilbert@cushwake.com 2555 E Camelback Rd Suite 400 Phoenix, Arizona 85016 602.253.7900 cushmanwakefield.com



**OFFICE LAYOUT:** 

## **SITE PLAN:**



### FOR MORE INFORMATION, CONTACT:

GARY ANDERSON Senior Director 602.224.4439 gary.anderson1@cushwake.com MIKE GILBERT Senior Associate 602.468.8540 mike.gilbert@cushwake.com 2555 E Camelback Rd Suite 400 Phoenix, Arizona 85016 602.253.7900 cushmanwakefield.com

# CUSHMAN & WAKEFIELD



### FOR MORE INFORMATION, CONTACT:

GARY ANDERSON Senior Director 602.224.4439 gary.anderson1@cushwake.com MIKE GILBERT Senior Associate 602.468.8540 mike.gilbert@cushwake.com 2555 E Camelback Rd Suite 400 Phoenix, Arizona 85016 602.253.7900 cushmanwakefield.com

Cushman & Wakefield Copyright 2018. The information contained herein was lawfully obtained from sources we consider reliable. Cushman & Wakefield is not responsible and expressly disclaims all liability, for errors, omissions, prior sales, withd