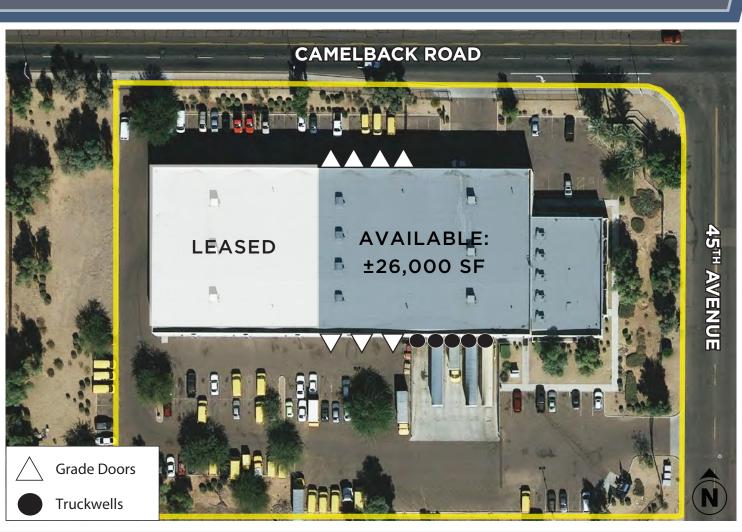

## **AVAILABLE SPACE:**

| Available SF:         | ±26,000 SF     |
|-----------------------|----------------|
| Office SF:            | ±4,600 SF      |
| Grade Doors:          | 7 (12' x 16')  |
| Truckwells:           | 5              |
| Power:                | 600 Amps+      |
| Lighting:             | T-5            |
| Warehouse<br>Cooling: | EVAP           |
| Clear Height:         | 18'            |
| Column Spacing:       | 48' x 24'      |
| Fire Sprinklered:     | Yes            |
| Zoning:               | A-1, Phoenix   |
| Lease Rate:           | \$0.46 PSF NNN |

## **SITE PLAN:**